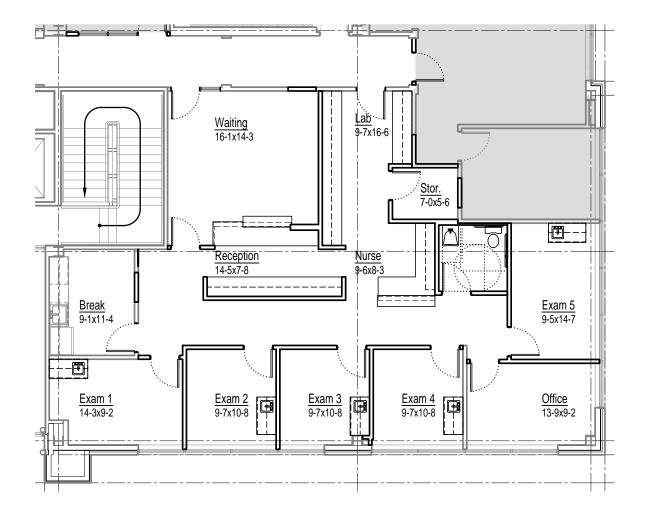

### Suite 201 - Speculative Medical Office Space Plan

#### SPECULATIVE SPACE PLAN BUILD OUT HIGHLIGHTS

| 4 Exam Rooms w/ Sinks | Internal Restroom    |
|-----------------------|----------------------|
| 1 Office              | Break room           |
| Lab                   | Waiting/Receptionist |