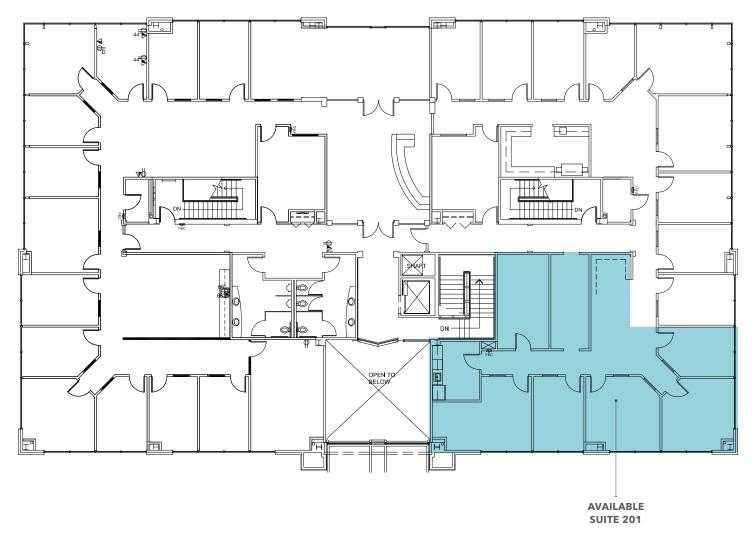

### 2nd Floor - Suite 201

#### 2,247 RSF

\$37.00/YR, modified gross

Available for remodeling immediately

Excellent window line

Second generation space (i.e. Class A commercial office build-out)

Generous tenant improvement allowance for long-term medical user