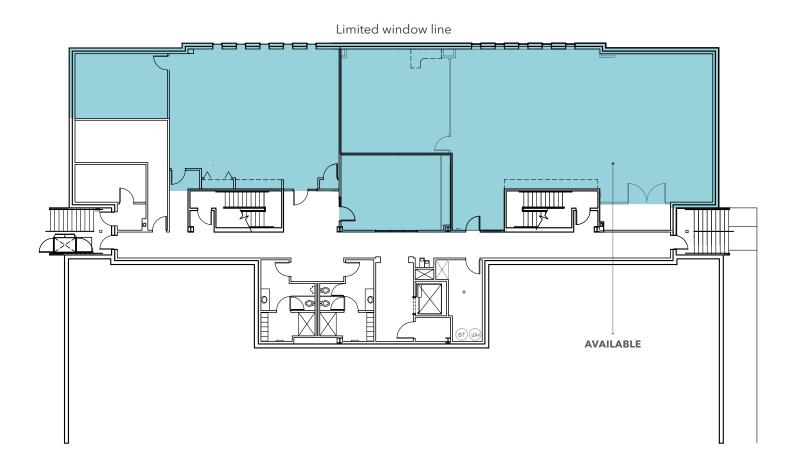

## Daylight Basement - Suites 50 & 60

| 1,251 - 4,521 RSF             | Large conference room        |
|-------------------------------|------------------------------|
| \$18.00/SF/YR, modified gross | Cabinetry with built-in sink |
| Second generation space       | Limited window line          |