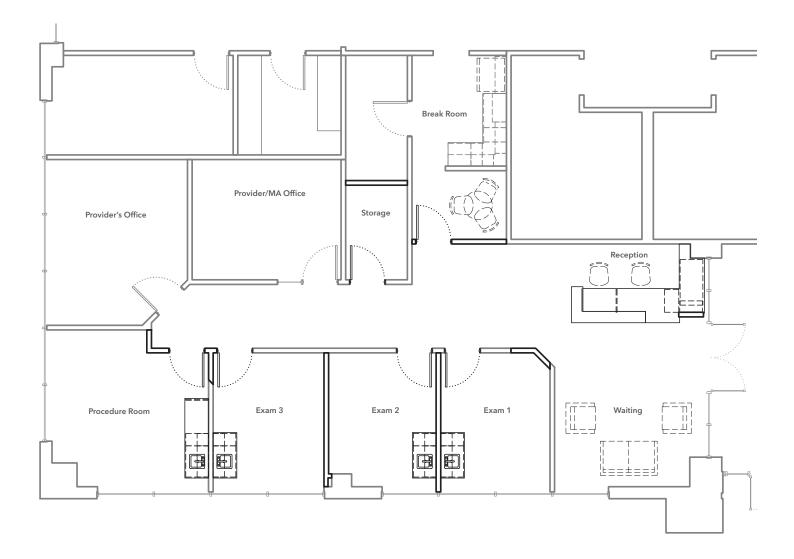

## 1st Floor - Suite 100 Available Immediately

| Recently completed construction           | 2 provider offices/consult rooms |
|-------------------------------------------|----------------------------------|
| Furniture, including exam tables included | Break area                       |
| 3 exam rooms                              | Recovery room                    |
| 1 procedure room                          | IT Room                          |

### SUITE 100 - RECEPTION & PROVIDER'S OFFICE