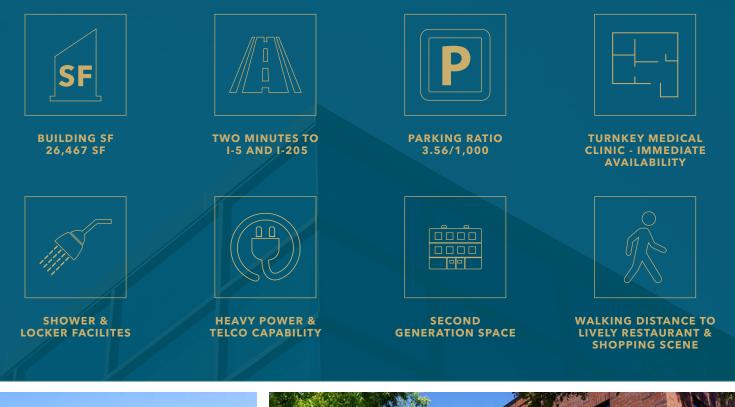

## FOR LEASE

# One Warm Springs

8050 SW WARM SPRINGS RD, TUALATIN, OR



### Medical Office Space Available For Lease

MARK FRASER 503.750.8200 mark.fraser@kidder.com ALEXANDRA HENDERSON 503.830.5431 alex.henderson@kidder.com

### Kidder Mathews

This information supplied herein is from sources we deem reliable. It is provided without any representation, warranty, or guarantee, expressed or implied as to its accuracy. Prospective Buyer or Tenant should conduct an independent investigation and verification of all matters deemed to be material, including, but not limited to, statements of income and expenses. Consult your attorney, accountant, or other professional advisor.

### **BUILDING FEATURES & AMENITIES**











## 1st Floor - Suite 100 Available Immediately



| Recently completed construction           | 2 provider offices/consult rooms |
|-------------------------------------------|----------------------------------|
| Furniture, including exam tables included | Break area                       |
| 3 exam rooms                              | Recovery room                    |
| 1 procedure room                          | IT Room                          |

### SUITE 100 - RECEPTION & PROVIDER'S OFFICE





### 2nd Floor - Suite 201



#### 2,247 RSF

\$37.00/YR, modified gross

Available for remodeling immediately

Excellent window line

Second generation space (i.e. Class A commercial office build-out)

Generous tenant improvement allowance for long-term medical user

### Suite 201 -