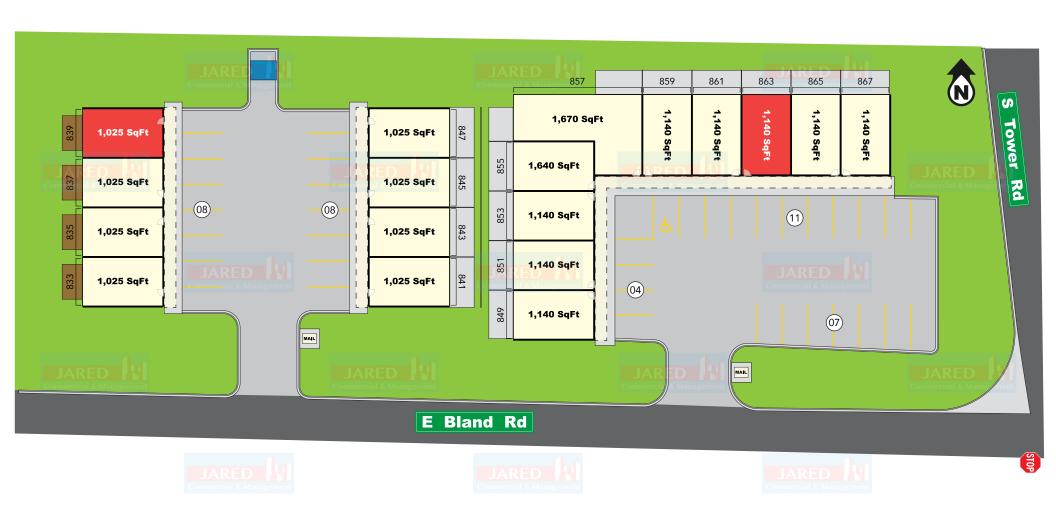

## **ADDITIONAL PHOTOS**

2870 S Ingram Mill Rd | Springfield, MO 65804 | 417.877.7900 | JaredCommercial.com

SITE PLAN

847 E BLAND RD, LEBANON, MO 65536

2870 S Ingram Mill Rd | Springfield, MO 65804 | 417.877.7900 |