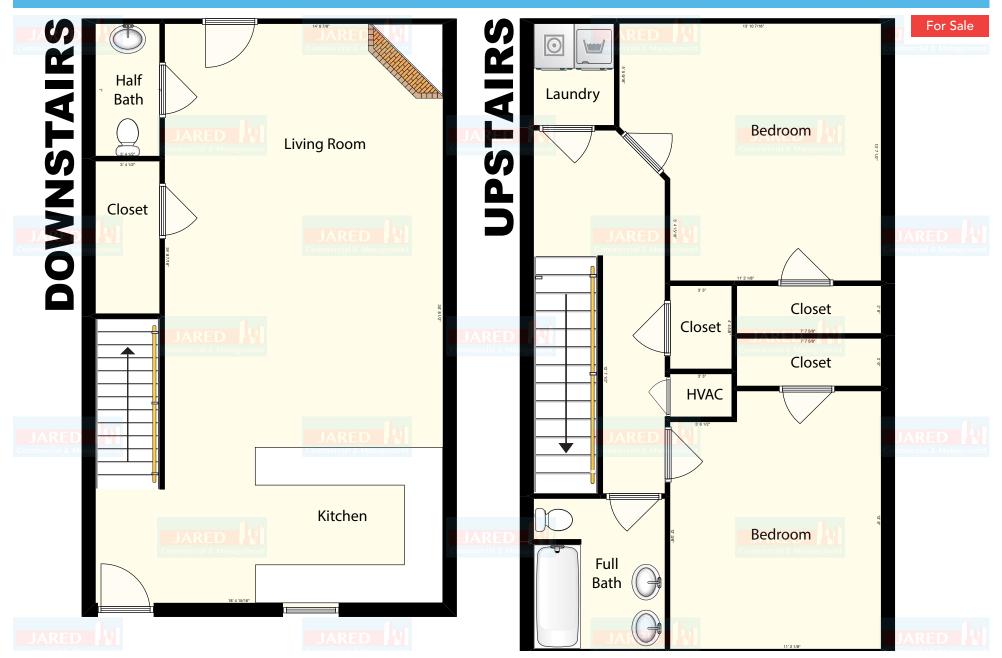

2870 S Ingram Mill Rd | Springfield, MO 65804 | 417.877.7900 |

847 E BLAND RD, LEBANON, MO 65536

**FLOOR PLAN - SUITE 855** 

**DOWNSTAIRS** 

**UPSTAIRS** 

2870 S Ingram Mill Rd | Springfield, MO 65804 | 417.877.7900 |