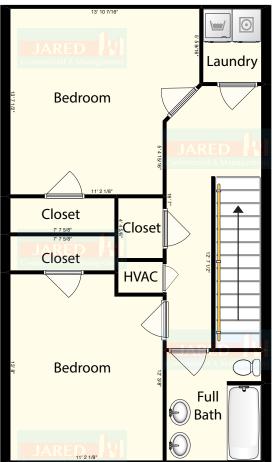

847 E BLAND RD, LEBANON, MO 65536

FLOOR PLAN - SUITE 833-841

2870 S Ingram Mill Rd | Springfield, MO 65804 | 417.877.7900 | JaredCommercial.com

847 E BLAND RD, LEBANON, MO 65536

FLOOR PLAN - SUITES 849-867