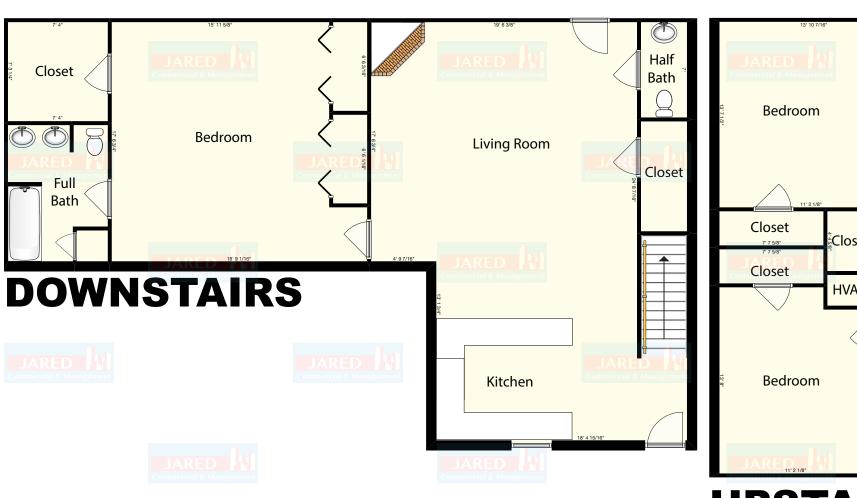

847 E BLAND RD, LEBANON, MO 65536

FLOOR PLAN - SUITE 833-841

2870 S Ingram Mill Rd | Springfield, MO 65804 | 417.877.7900 | JaredCommercial.com

847 E BLAND RD, LEBANON, MO 65536

FLOOR PLAN - SUITES 849-867