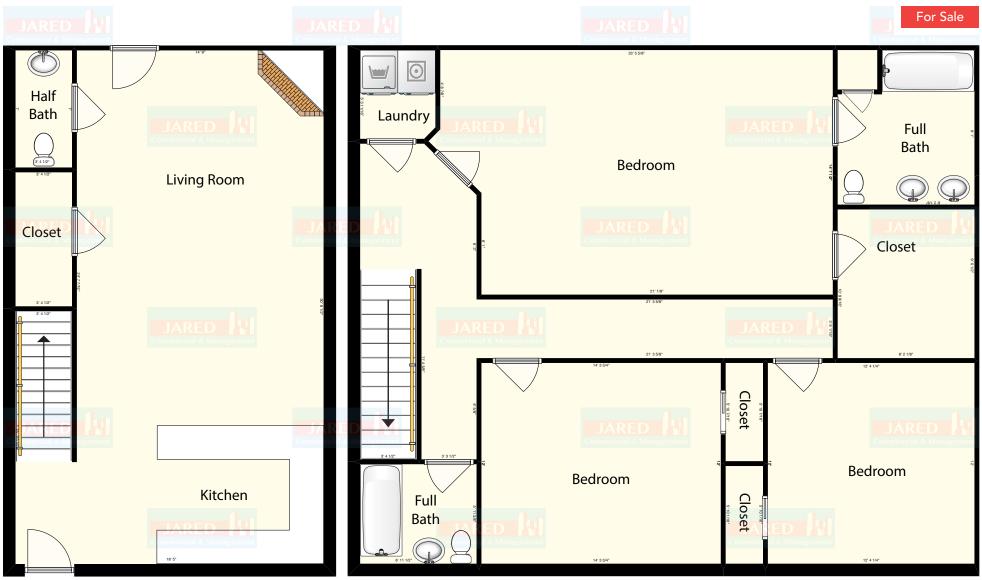

Households  | 5,795    | 8,241    | 11,698   |
| Total Population  | 14,131   | 20,479   | 29,404   |
| Average HH Income | \$65,266 | \$68,003 | \$70,707 |



847 E BLAND RD, LEBANON, MO 65536

## **ADDITIONAL PHOTOS**

























2870 S Ingram Mill Rd | Springfield, MO 65804 | 417.877.7900 | JaredCommercial.com



SITE PLAN

847 E BLAND RD, LEBANON, MO 65536





2870 S Ingram Mill Rd | Springfield, MO 65804 | 417.877.7900 |





847 E BLAND RD, LEBANON, MO 65536

FLOOR PLAN - SUITE 833-841



2870 S Ingram Mill Rd | Springfield, MO 65804 | 417.877.7900 | JaredCommercial.com





847 E BLAND RD, LEBANON, MO 65536

FLOOR PLAN - SUITES 849-867



2870 S Ingram Mill Rd | Springfield, MO 65804 | 417.877.7900 |





847 E BLAND RD, LEBANON, MO 65536

**FLOOR PLAN - SUITE 855** 



**DOWNSTAIRS** 

**UPSTAIRS** 

2870 S Ingram Mill Rd | Springfield, MO 65804 | 417.877.7900 |





847 E BLAND RD, LEBANON, MO 65536

**FLOOR PLAN - SUITE 857** 









# **UPSTAIRS**









2870 S Ingram Mill Rd | Springfield, MO 65804 | 417.877.7900





847 E BLAND RD, LEBANON, MO 65536

RETAILER MAP







847 E BLAND RD, LEBANON, MO 65536

Demographics data derived from AlphaMap

#### **DEMOGRAPHICS MAP & REPORT**

| POPULATION           | 3 MILES   | 5 MILES   | 10 MILES  |
|----------------------|-----------|-----------|-----------|
| Total Population     | 14,131    | 20,479    | 29,404    |
| Average Age          | 40        | 40        | 41        |
| Average Age (Male)   | 38        | 38        | 39        |
| Average Age (Female) | 42        | 41        | 42        |
|