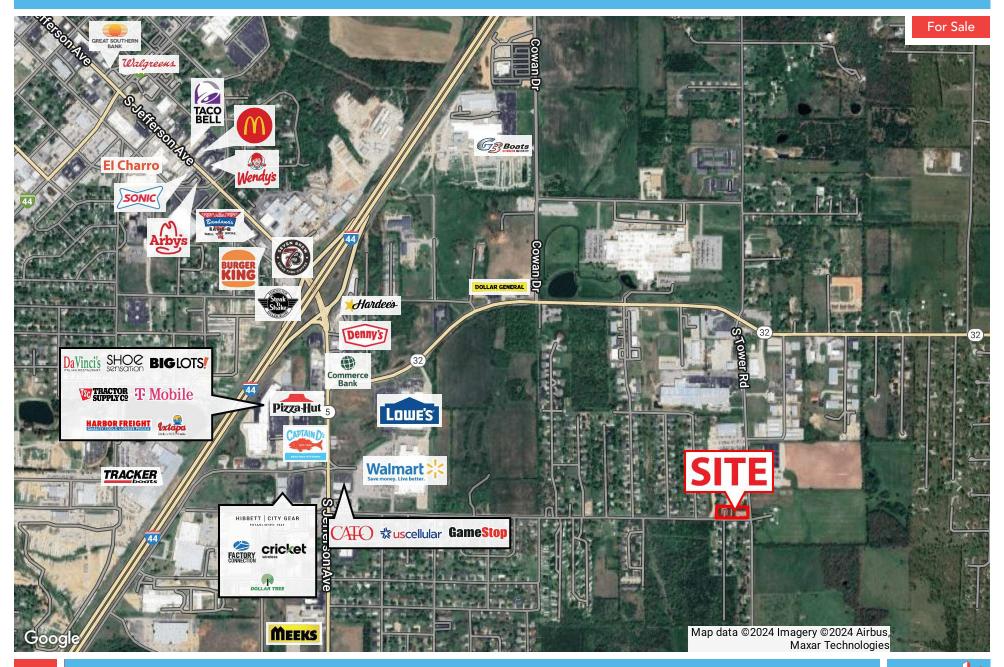

# **UPSTAIRS**

2870 S Ingram Mill Rd | Springfield, MO 65804 | 417.877.7900

847 E BLAND RD, LEBANON, MO 65536

RETAILER MAP

847 E BLAND RD, LEBANON, MO 65536

Demographics data derived from AlphaMap