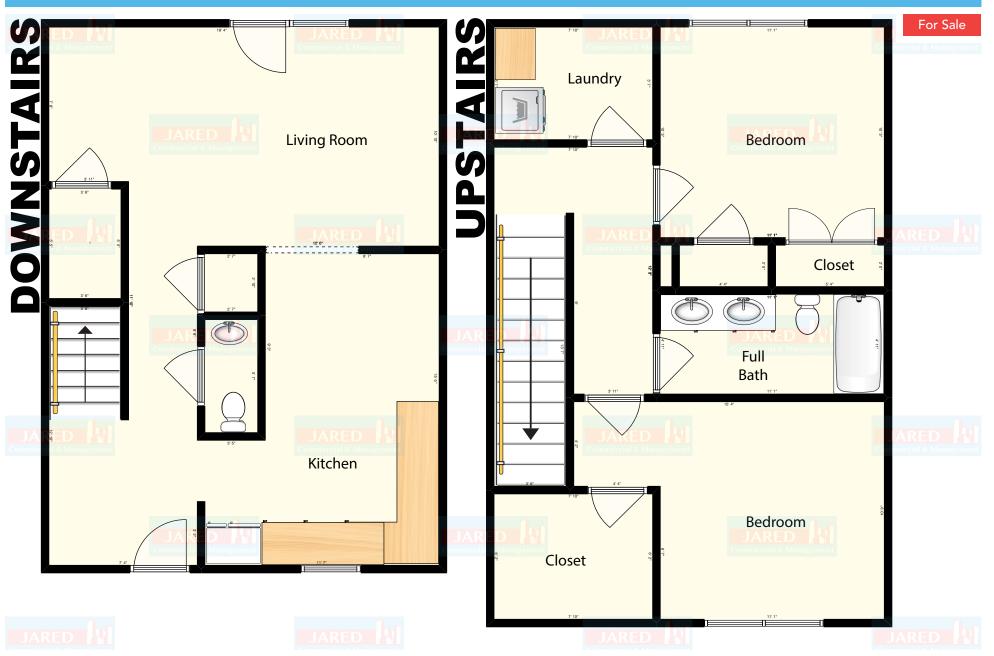

2870 S Ingram Mill Rd | Springfield, MO 65804 | 417.877.7900 |

847 E BLAND RD, LEBANON, MO 65536

**FLOOR PLAN - SUITE 855** 

**DOWNSTAIRS** 

**UPSTAIRS** 

2870 S Ingram Mill Rd | Springfield, MO 65804 | 417.877.7900 |