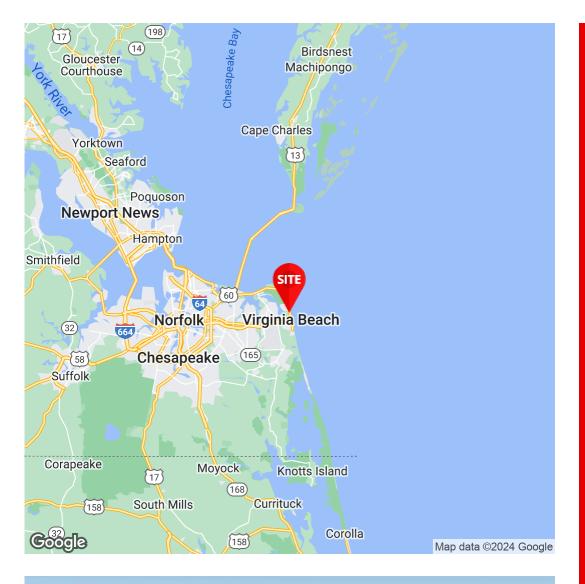

#### PROPERTY DESCRIPTION

Prime office space at the Virginia Beach Oceanfront located directly adjacent to Princess Anne Country Club, and just one block from the Atlantic Ocean. Located just 1.5 miles from I-264, providing easy connectivity to Town Center, Downtown Norfolk and beyond.