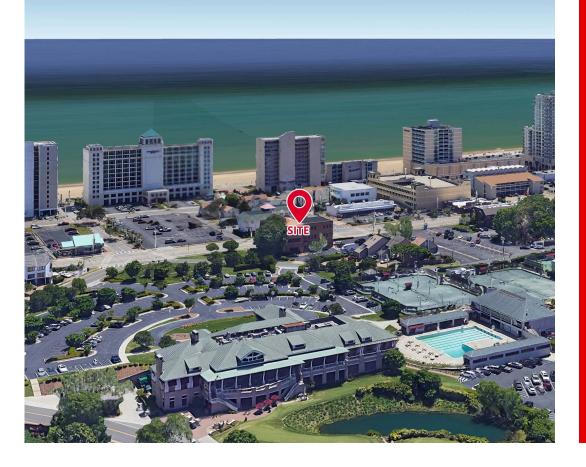

#### PROPERTY DESCRIPTION

Prime office space at the Virginia Beach Oceanfront located directly adjacent to Princess Anne Country Club, and just one block from the Atlantic Ocean. Located just 1.5 miles from I-264, providing easy connectivity to Town Center, Downtown Norfolk and beyond.

#### **PROPERTY HIGHLIGHTS**

- Former law office in mint condition
- Full floor with direct elevator access to the suite
- High ceilings with lots of natural light
- Views of the Atlantic Ocean, The Historic Cavalier Hotel and Princess Anne Country Club
- Two-minute walk to the beach, boardwalk and Taste for lunch