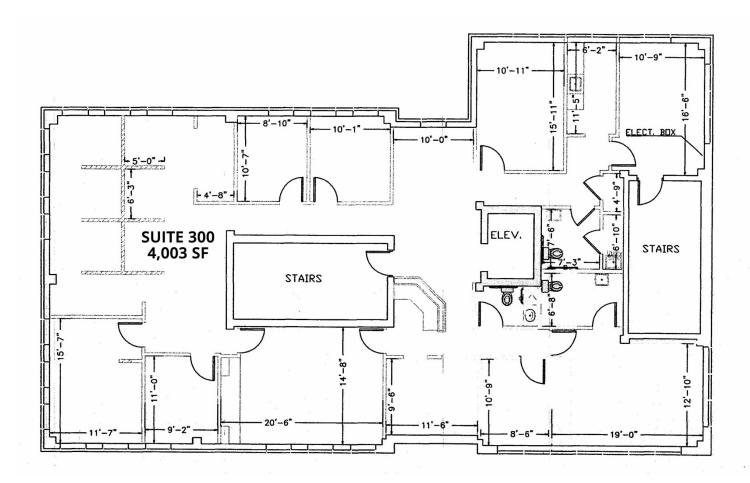

#### **OFFERING SUMMARY**

Lease Rate:\$32.00 SF/yr (Net of Janitorial)Available SF:4,003 SFBuilding Size:12,000 SFAvailable:Immediately

| SPACES    | LEASE RATE    | SPACE SIZE |  |
|-----------|---------------|------------|--|
| Suite 300 | \$32.00 SF/vr | 4.003 SF   |  |