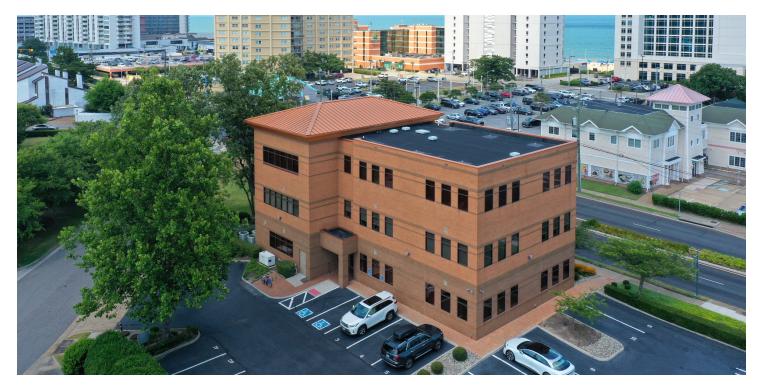

#### PROPERTY DESCRIPTION

Prime office space at the Virginia Beach Oceanfront located directly adjacent to Princess Anne Country Club, and just one block from the Atlantic Ocean. Located just 1.5 miles from I-264, providing easy connectivity to Town Center, Downtown Norfolk and beyond.

#### **PROPERTY HIGHLIGHTS**

- Former law office in mint condition
- Full floor with direct elevator access to the suite
- High ceilings with lots of natural light
- Views of the Atlantic Ocean, The Historic Cavalier Hotel and Princess Anne Country Club
- Two-minute walk to the beach, boardwalk and Taste for lunch