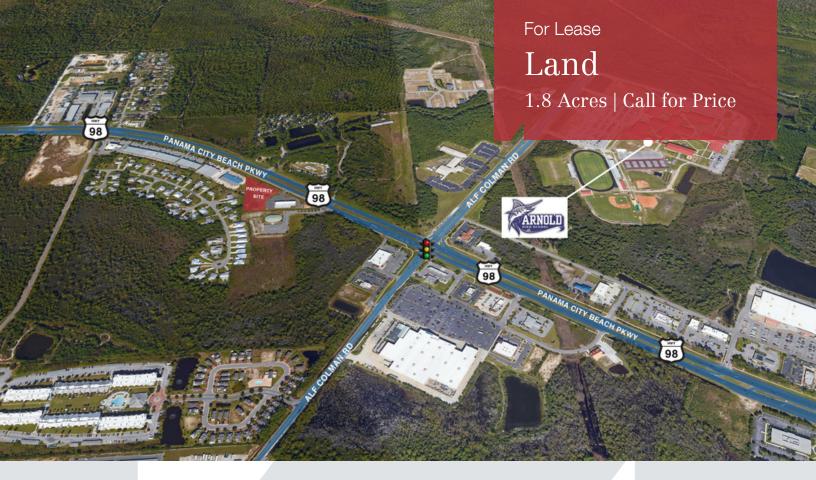

## 11905 Panama City Beach Pkwy

Panama City Beach, Florida 32407

## **Property Highlights**

- 330 feet of frontage on Panama City Beach Parkway
- Within minutes to Arnold High School and Surfside Middle School
- High volume traffic count
- Parcel # 34038-000-000

## **Property Description**

This is an excellent opportunity to build Medical, Office, or Retail on Panama City Beach. This property is 1.8 +/- acres of a total 3 +/- acre parcel, the other 1.2 +/- acres has a 10,102 SF building on it. Before closing we will have to go through the processs of separating the two properties into separate parcels.