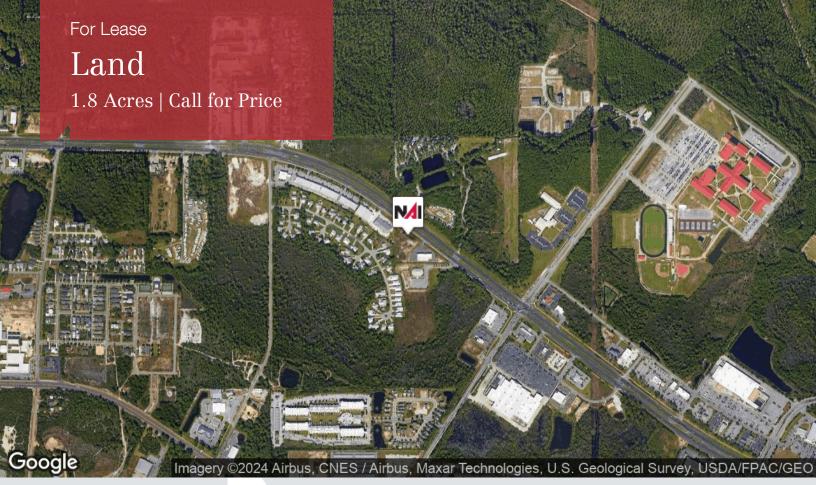

## 11905 Panama City Beach Pkwy

Panama City Beach, Florida 32407

## **Property Highlights**

- 330 feet of frontage on Panama City Beach Parkway
- Within minutes to Arnold High School and Surfside Middle School
- High volume traffic count
- Parcel # 34038-000-000

## **Property Description**

This is an excellent opportunity to build Medical, Office, or Retail on Panama City Beach. This property is 1.8 +/- acres of a total 3 +/- acre parcel, the other 1.2 +/- acres has a 10,102 SF building on it. Before closing we will have to go through the processs of separating the two properties into separate parcels.