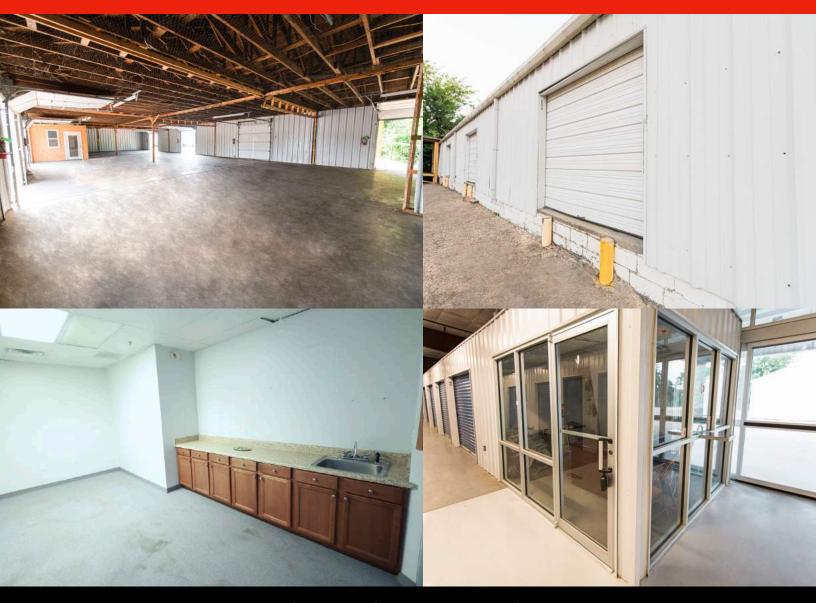

### **OVERVIEW**

Large, open 4,000 single-tenant warehouse space. Comes with 4 roll-up loading doors, and includes ample parking and outdoor storage space.

Tenant will also have access to a private office in the main building, as well as access to a dedicated break room and shared bathroom access.

#### Warehouse:

- 4,000 sqft
- Roll-up loading doors
- Small office space

#### Office/Break Room:

- 500 sqft
- Air conditioned
- Includes bathroom access

Elvis Presley Birthplace

Tupelo

45

Plante

WILEMON

(278)