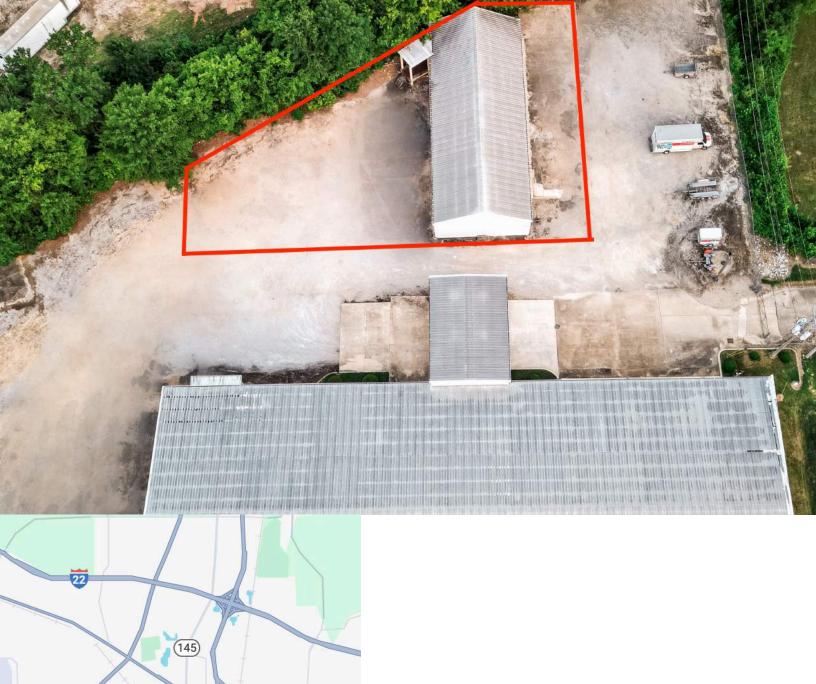

## WAREHOUSE/OFFICE SPACE FOR LEASE

241 S Park St, Tupelo MS, 38801

### **OVERVIEW**

Large, open 4,000 single-tenant warehouse space. Comes with 4 roll-up loading doors, and includes ample parking and outdoor storage space.

Tenant will also have access to a private office in the main building, as well as access to a dedicated break room and shared bathroom access.

#### Warehouse:

- 4,000 sqft
- Roll-up loading doors
- Small office space