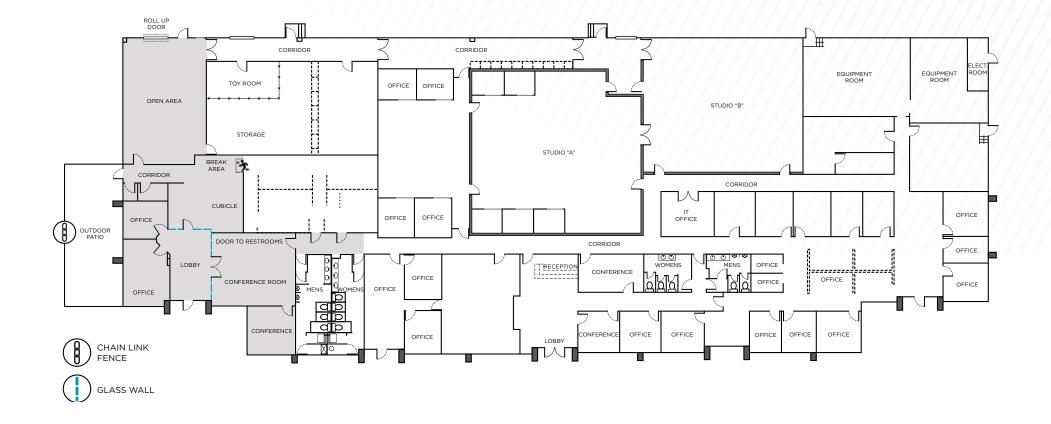

### FOR LEASE - OFFICE SPACE



±3,909 Square Feet of Office Available Asking Rent \$2.00 PSF, Modified Gross





# **PROPERTY HIGHLIGHTS**

- Salinas premier business park
- Ample parking with some secured parking
- Zoned industrial business park ("IBP")
- Centrally located with easy access to Highway 101
- Tenant improvements negotiable
- Tenant pays their pro-rated share of operating expenses













## **FLOOR PLAN**



#### FOR MORE INFORMATION, PLEASE CONTACT:

#### **Greg Findley**

+1 831 755 1639 greg.findley@cushwake.com LIC #01170453

#### Leticia Bugarin

+1 831 999 8877 Ext.24 leticiabugarin@atlaspremierproperties.com LIC #01978668 328-B Main Street Salinas, California 93901 main +1 831 449 8000 fax +1 831 769 0314 **cushmanwakefield.com** 



©2024 Cushman & Wakefield. All rights reserved. The information contained in this communication is strictly confidential. This information has been obtained from sources believed to be reliable but has not been verified. NO WARRANTY OR REPRESENTATION, EXPRESS OR IMPLIED, IS MADE AS TO THE CONDITION OF THE PROPERTY (OR PROPERTIES) REFERENCED HEREIN OR AS TO THE ACCURACY OR COMPLETENESS OF THE INFORMATION CONTAINED HEREIN, AND SAME IS SUBMITTED SUBJECT TO E