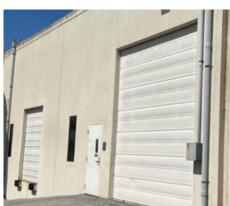

### FOR LEASE - OFFICE SPACE

±3,909 Square Feet of Office Available Asking Rent \$2.00 PSF, Modified Gross

# **PROPERTY HIGHLIGHTS**

- Salinas premier business park
- Ample parking with some secured parking
- Zoned industrial business park ("IBP")
- Centrally located with easy access to Highway 101
- Tenant improvements negotiable
- Tenant pays their pro-rated share of operating expenses