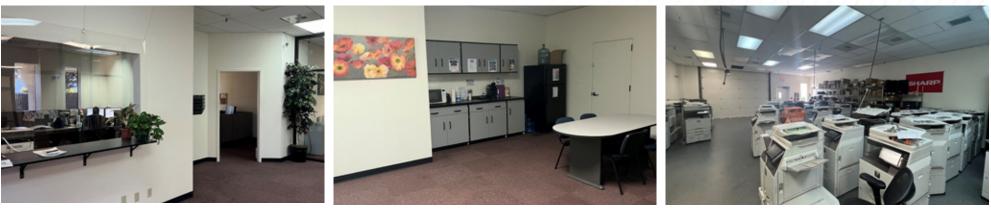

### FOR LEASE - OFFICE SPACE

±3,909 Square Feet of Office Available Asking Rent \$2.00 PSF, Modified Gross

# **PROPERTY HIGHLIGHTS**

- Salinas premier business park
- Ample parking with some secured parking
- Zoned industrial business park ("IBP")
- Centrally located with easy access to Highway 101
- Tenant improvements negotiable
- Tenant pays their pro-rated share of operating expenses