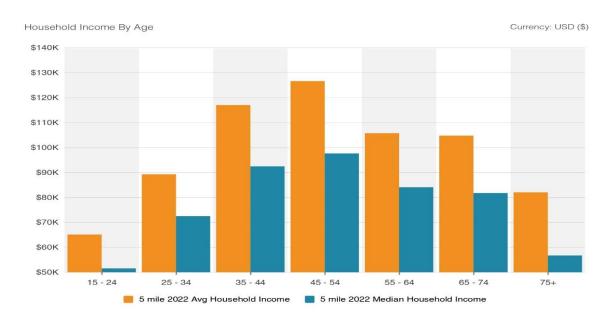

# **DEMOGRAPHICS**

- Over 3Millions Spending on Food & Alcohol
- Strong Population in area
- Excellent Household Area