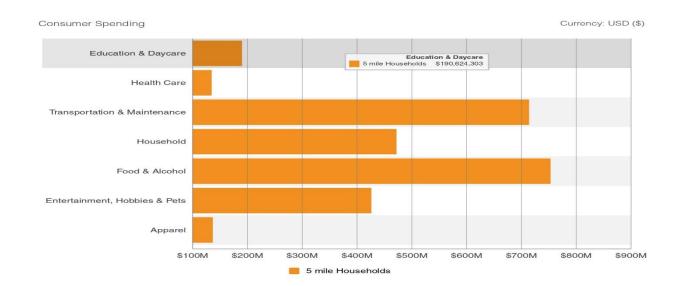

# **DEMOGRAPHICS**

- Over 3Millions Spending on Food & Alcohol
- Strong Population in area
- Excellent Household Area