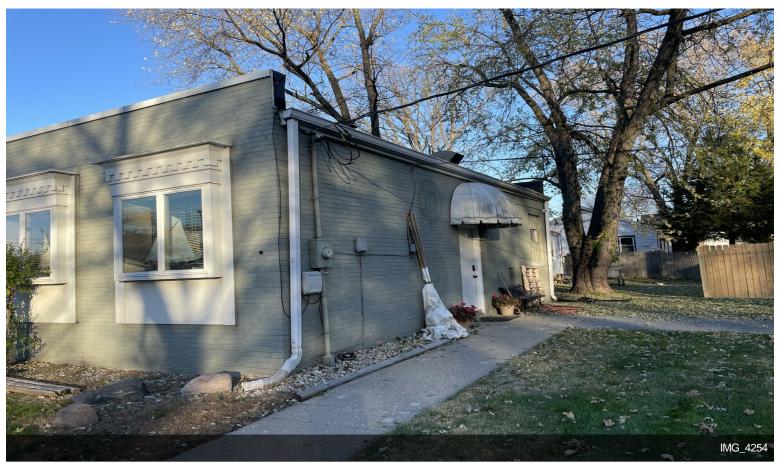

#### Globe Star, LLC

\$350,000

This is an accessible, free-standing building on a corner lot in downtown Chesterton with convenient parking. B-2 zoning has many permitted uses. Some examples are offices, multiple kinds of retail opportunities, coin laundry, dry cleaning, bakeries, convenience stores, farmers markets, restaurants, bank/credit unions, funeral homes, vet clinics, barbershops, childcare centers, tanning salons, bar/ night club, billiards, and a dance studio, plus much more.

The building's current use is as a medical office. It has seven exam rooms, each approximately 9 x 14, a lobby, a reception area, and an office area. There is one bathroom and a basement for plenty of storage. The building is well-maintained, and the rubber roof is about 15 years old. Central Air and Gas Furnace. City Water and Sewers....