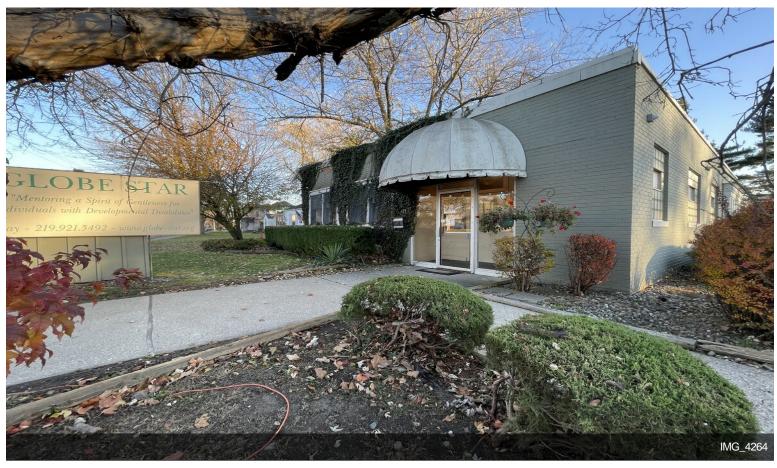

#### Globe Star, LLC

\$350,000

This is an accessible, free-standing building on a corner lot in downtown Chesterton with convenient parking. B-2 zoning has many permitted uses. Some examples are offices, multiple kinds of retail opportunities, coin laundry, dry cleaning, bakeries, convenience stores, farmers markets, restaurants, bank/credit unions, funeral homes, vet clinics, barbershops, childcare centers, tanning salons, bar/ night club, billiards, and a dance studio, plus much more.

The building's current use is as a medical office. It has seven exam rooms, each approximately 9 x 14, a lobby, a reception area, and an office area. There is one bathroom and a basement for plenty of storage. The building is well-maintained, and the rubber roof is about 15 years old. Central Air and Gas Furnace. City Water and Sewers....