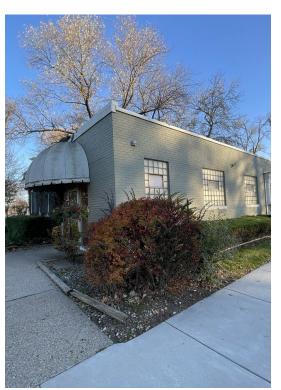

#### Globe Star, LLC

\$350,000

This is an accessible, free-standing building on a corner lot in downtown Chesterton with convenient parking. B-2 zoning has many permitted uses. Some examples are offices, multiple kinds of retail opportunities, coin laundry, dry cleaning, bakeries, convenience stores, farmers markets, restaurants, bank/credit unions, funeral homes, vet clinics, barbershops, childcare centers, tanning salons, bar/ night club, billiards, and a dance studio, plus much more.

The building's current use is as a medical office. It has seven exam rooms, each approximately 9 x 14, a lobby, a reception area, and an office area. There is one bathroom and a basement for plenty of storage. The building is well-maintained, and the rubber roof is about 15 years old. Central Air and Gas Furnace. City Water and Sewers....