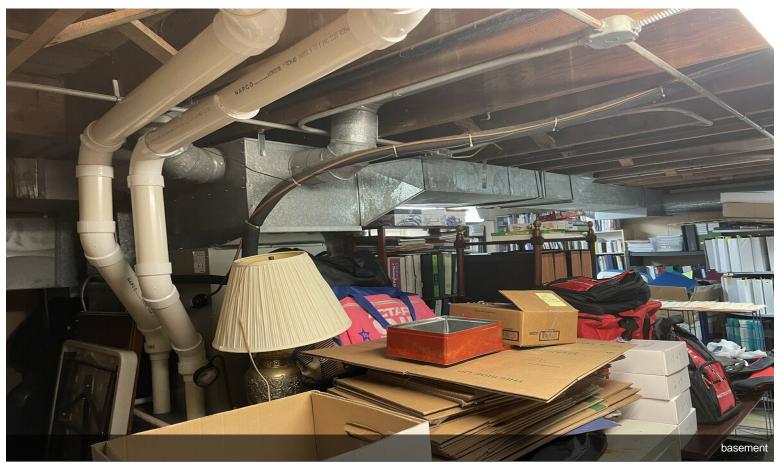

The building's current use is as a medical office. It has seven exam rooms, each approximately 9 x 14, a lobby, a reception area, and an office area. There is one bathroom and a basement for plenty of storage. The building is well-maintained, and the rubber roof is about 15 years old. Central Air and Gas Furnace. City Water and Sewers....