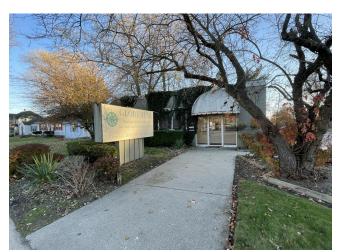

#### Globe Star, LLC

\$350,000

This is an accessible, free-standing building on a corner lot in downtown Chesterton with convenient parking. B-2 zoning has many permitted uses. Some examples are offices, multiple kinds of retail opportunities, coin laundry, dry cleaning, bakeries, convenience stores, farmers markets, restaurants, bank/credit unions, funeral homes, vet clinics, barbershops, childcare centers, tanning salons, bar/ night club, billiards, and a dance studio, plus much more.

The building's current use is as a medical office. It has seven exam rooms, each approximately 9 x 14, a lobby, a reception area, and an office area. There is one bathroom and a basement for plenty of storage. The building is well-maintained, and the rubber roof is about 15 years old. Central Air and Gas Furnace. City Water and Sewers....