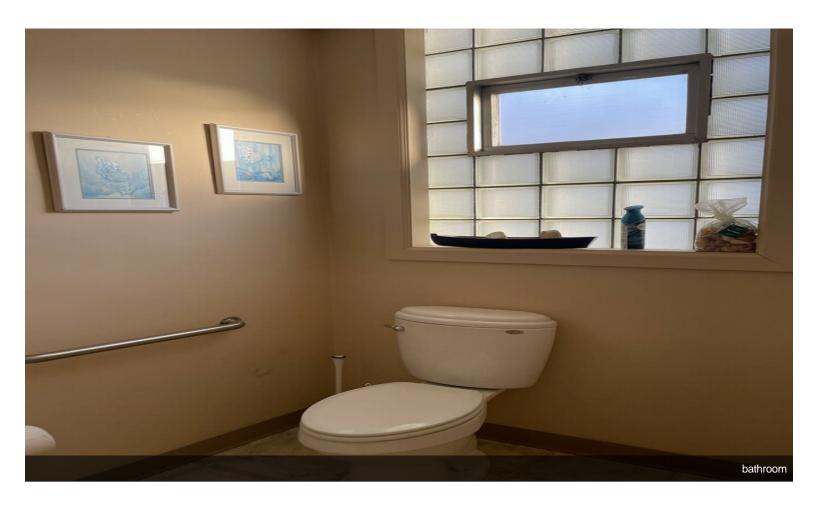

The building's current use is as a medical office. It has seven exam rooms, each approximately 9 x 14, a lobby, a reception area, and an office area. There is one bathroom and a basement for plenty of storage. The building is well-maintained, and the rubber roof is about 15 years old. Central Air and Gas Furnace. City Water and Sewers....