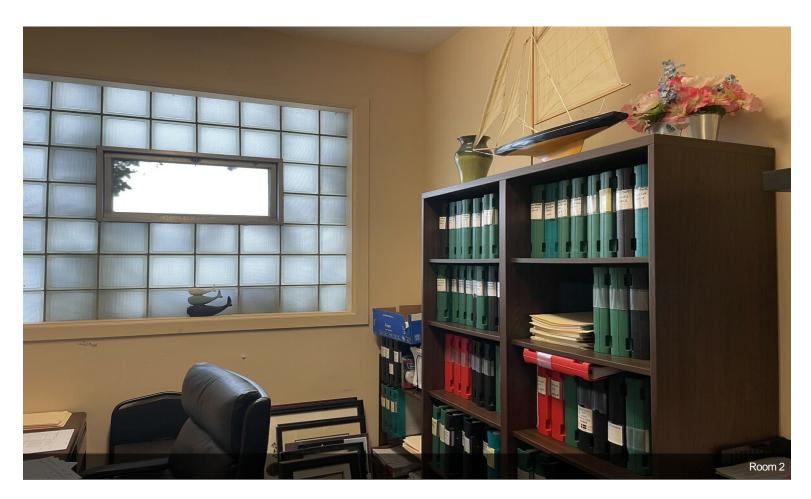

The building's current use is as a medical office. It has seven exam rooms, each approximately 9 x 14, a lobby, a reception area, and an office area. There is one bathroom and a basement for plenty of storage. The building is well-maintained, and the rubber roof is about 15 years old. Central Air and Gas Furnace. City Water and Sewers....