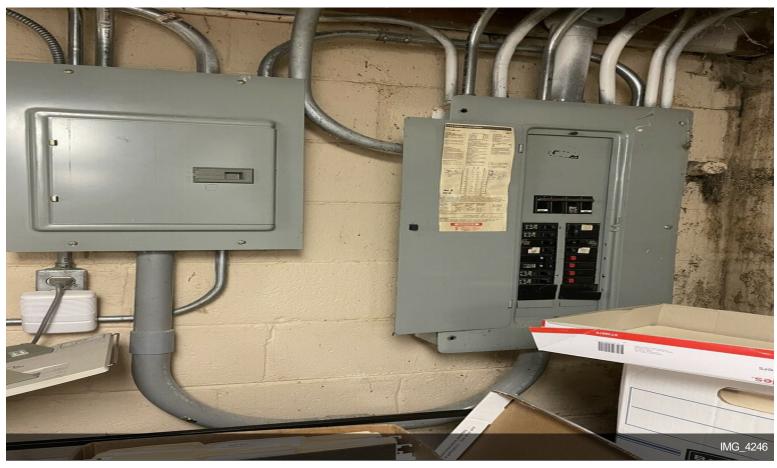

The building's current use is as a medical office. It has seven exam rooms, each approximately 9 x 14, a lobby, a reception area, and an office area. There is one bathroom and a basement for plenty of storage. The building is well-maintained, and the rubber roof is about 15 years old. Central Air and Gas Furnace. City Water and Sewers....