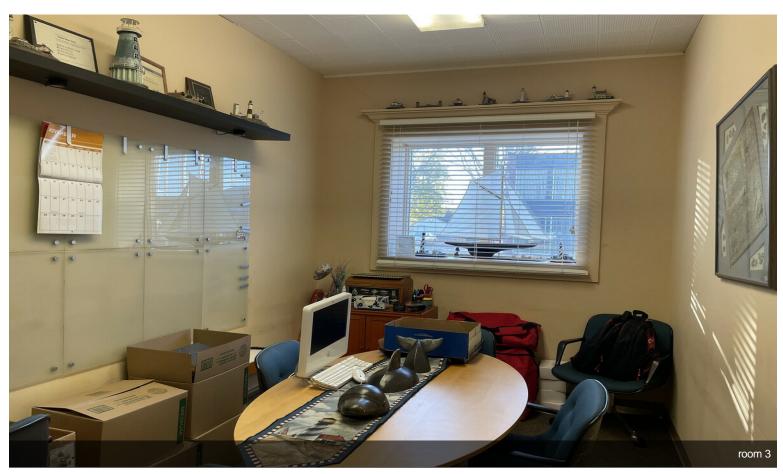

The building's current use is as a medical office. It has seven exam rooms, each approximately 9 x 14, a lobby, a reception area, and an office area. There is one bathroom and a basement for plenty of storage. The building is well-maintained, and the rubber roof is about 15 years old. Central Air and Gas Furnace. City Water and Sewers....