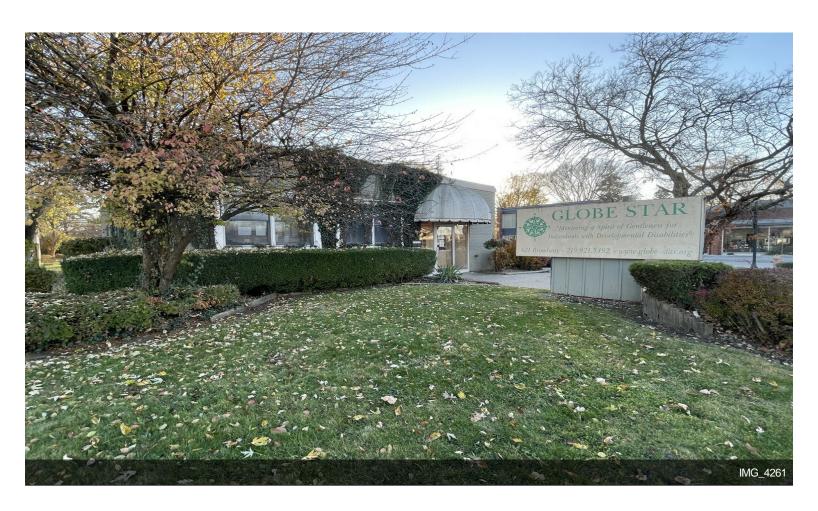

#### Globe Star, LLC

\$350,000

This is an accessible, free-standing building on a corner lot in downtown Chesterton with convenient parking. B-2 zoning has many permitted uses. Some examples are offices, multiple kinds of retail opportunities, coin laundry, dry cleaning, bakeries, convenience stores, farmers markets, restaurants, bank/credit unions, funeral homes, vet clinics, barbershops, childcare centers, tanning salons, bar/ night club, billiards, and a dance studio, plus much more.

The building's current use is as a medical office. It has seven exam rooms, each approximately 9 x 14, a lobby, a reception area, and an office area. There is one bathroom and a basement for plenty of storage. The building is well-maintained, and the rubber roof is about 15 years old. Central Air and Gas Furnace. City Water and Sewers....

621 Broadway, Chesterton, IN 46304