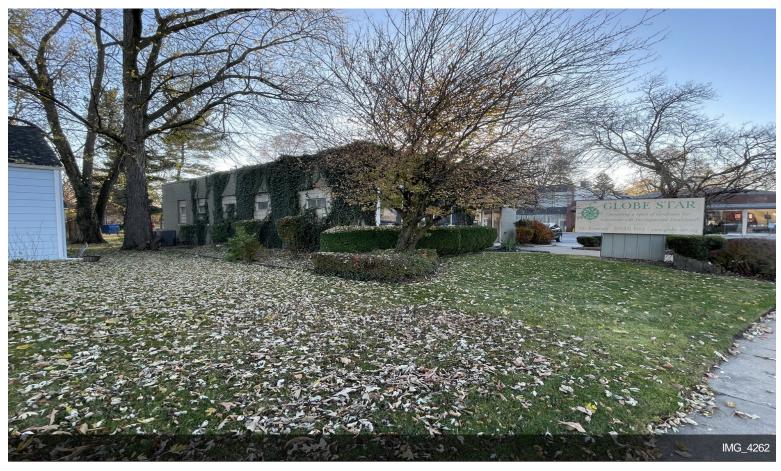

#### Globe Star, LLC

\$350,000

This is an accessible, free-standing building on a corner lot in downtown Chesterton with convenient parking. B-2 zoning has many permitted uses. Some examples are offices, multiple kinds of retail opportunities, coin laundry, dry cleaning, bakeries, convenience stores, farmers markets, restaurants, bank/credit unions, funeral homes, vet clinics, barbershops, childcare centers, tanning salons, bar/ night club, billiards, and a dance studio, plus much more.

The building's current use is as a medical office. It has seven exam rooms, each approximately 9 x 14, a lobby, a reception area, and an office area. There is one bathroom and a basement for plenty of storage. The building is well-maintained, and the rubber roof is about 15 years old. Central Air and Gas Furnace. City Water and Sewers....

621 Broadway, Chesterton, IN 46304