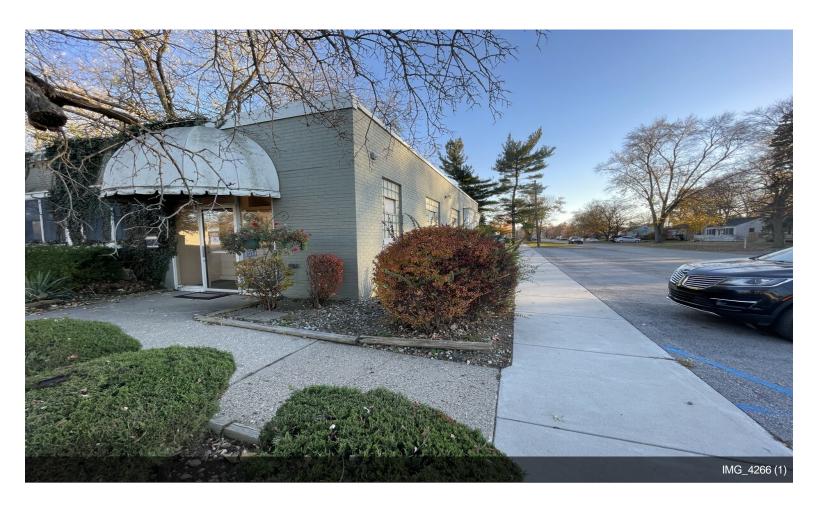

#### Globe Star, LLC

\$350,000

This is an accessible, free-standing building on a corner lot in downtown Chesterton with convenient parking. B-2 zoning has many permitted uses. Some examples are offices, multiple kinds of retail opportunities, coin laundry, dry cleaning, bakeries, convenience stores, farmers markets, restaurants, bank/credit unions, funeral homes, vet clinics, barbershops, childcare centers, tanning salons, bar/ night club, billiards, and a dance studio, plus much more.

The building's current use is as a medical office. It has seven exam rooms, each approximately 9 x 14, a lobby, a reception area, and an office area. There is one bathroom and a basement for plenty of storage. The building is well-maintained, and the rubber roof is about 15 years old. Central Air and Gas Furnace. City Water and Sewers....

621 Broadway, Chesterton, IN 46304