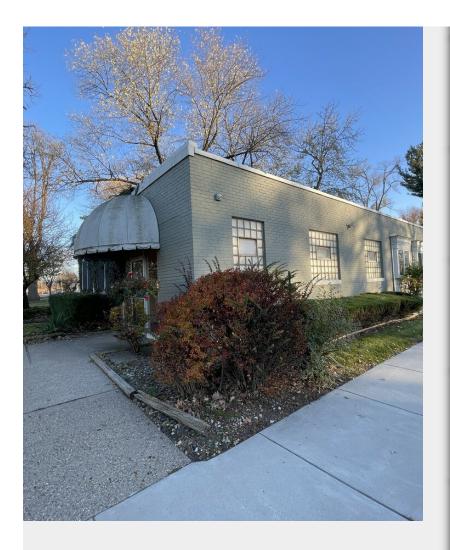

#### Globe Star, LLC

\$350,000

This is an accessible, free-standing building on a corner lot in downtown Chesterton with convenient parking. B-2 zoning has many permitted uses. Some examples are offices, multiple kinds of retail opportunities, coin laundry, dry cleaning, bakeries, convenience stores, farmers markets, restaurants, bank/credit unions, funeral homes, vet clinics, barbershops, childcare centers, tanning salons, bar/ night club, billiards, and a dance studio, plus much more.

The building's current use is as a medical office. It has seven exam rooms, each approximately 9 x 14, a lobby, a reception area, and an office area. There is one bathroom and a basement for plenty of storage. The building is well-maintained, and the rubber roof is about 15 years old. Central Air and Gas Furnace. City Water and Sewers....