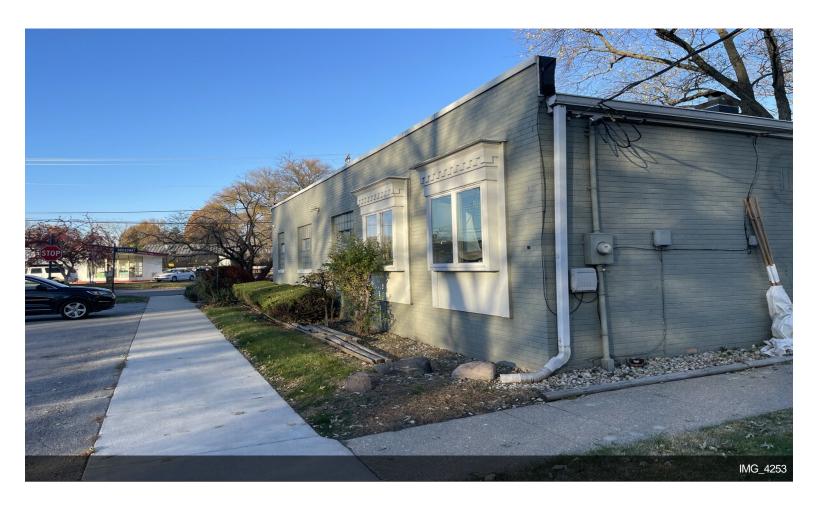

#### Globe Star, LLC

\$350,000

This is an accessible, free-standing building on a corner lot in downtown Chesterton with convenient parking. B-2 zoning has many permitted uses. Some examples are offices, multiple kinds of retail opportunities, coin laundry, dry cleaning, bakeries, convenience stores, farmers markets, restaurants, bank/credit unions, funeral homes, vet clinics, barbershops, childcare centers, tanning salons, bar/ night club, billiards, and a dance studio, plus much more.

621 Broadway, Chesterton, IN 46304