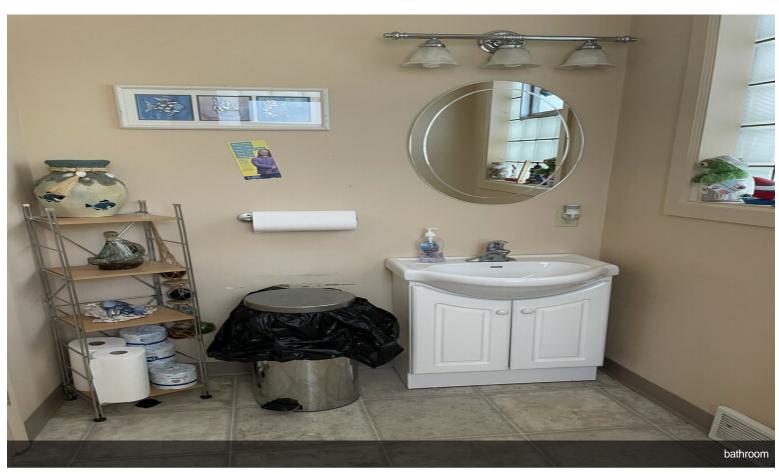

The building's current use is as a medical office. It has seven exam rooms, each approximately 9 x 14, a lobby, a reception area, and an office area. There is one bathroom and a basement for plenty of storage. The building is well-maintained, and the rubber roof is about 15 years old. Central Air and Gas Furnace. City Water and Sewers....