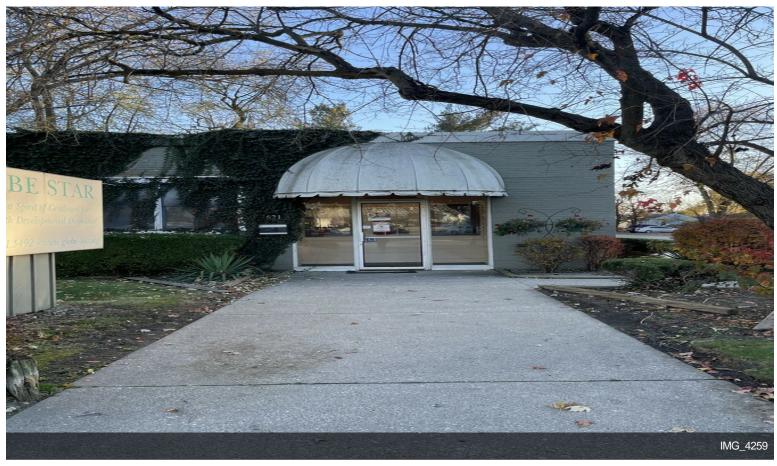

#### Globe Star, LLC

\$350,000

This is an accessible, free-standing building on a corner lot in downtown Chesterton with convenient parking. B-2 zoning has many permitted uses. Some examples are offices, multiple kinds of retail opportunities, coin laundry, dry cleaning, bakeries, convenience stores, farmers markets, restaurants, bank/credit unions, funeral homes, vet clinics, barbershops, childcare centers, tanning salons, bar/ night club, billiards, and a dance studio, plus much more.

The building's current use is as a medical office. It has seven exam rooms, each approximately 9 x 14, a lobby, a reception area, and an office area. There is one bathroom and a basement for plenty of storage. The building is well-maintained, and the rubber roof is about 15 years old. Central Air and Gas Furnace. City Water and Sewers....

621 Broadway, Chesterton, IN 46304