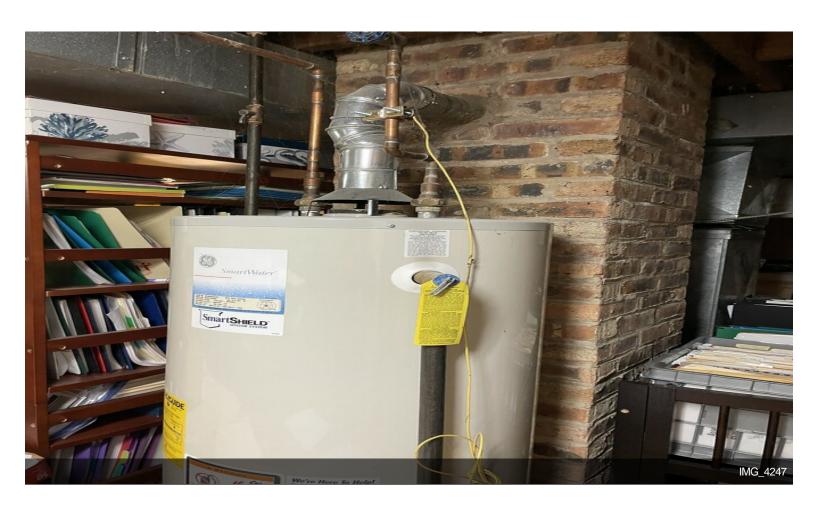

The building's current use is as a medical office. It has seven exam rooms, each approximately 9 x 14, a lobby, a reception area, and an office area. There is one bathroom and a basement for plenty of storage. The building is well-maintained, and the rubber roof is about 15 years old. Central Air and Gas Furnace. City Water and Sewers....