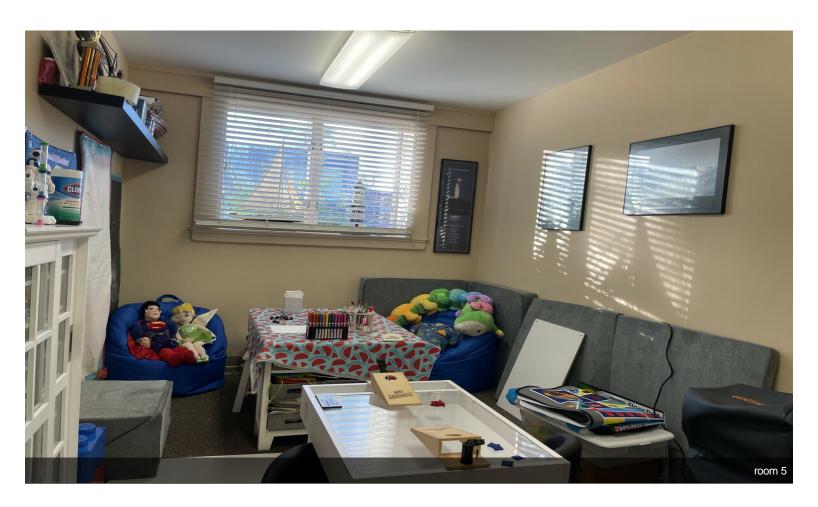

The building's current use is as a medical office. It has seven exam rooms, each approximately 9 x 14, a lobby, a reception area, and an office area. There is one bathroom and a basement for plenty of storage. The building is well-maintained, and the rubber roof is about 15 years old. Central Air and Gas Furnace. City Water and Sewers....