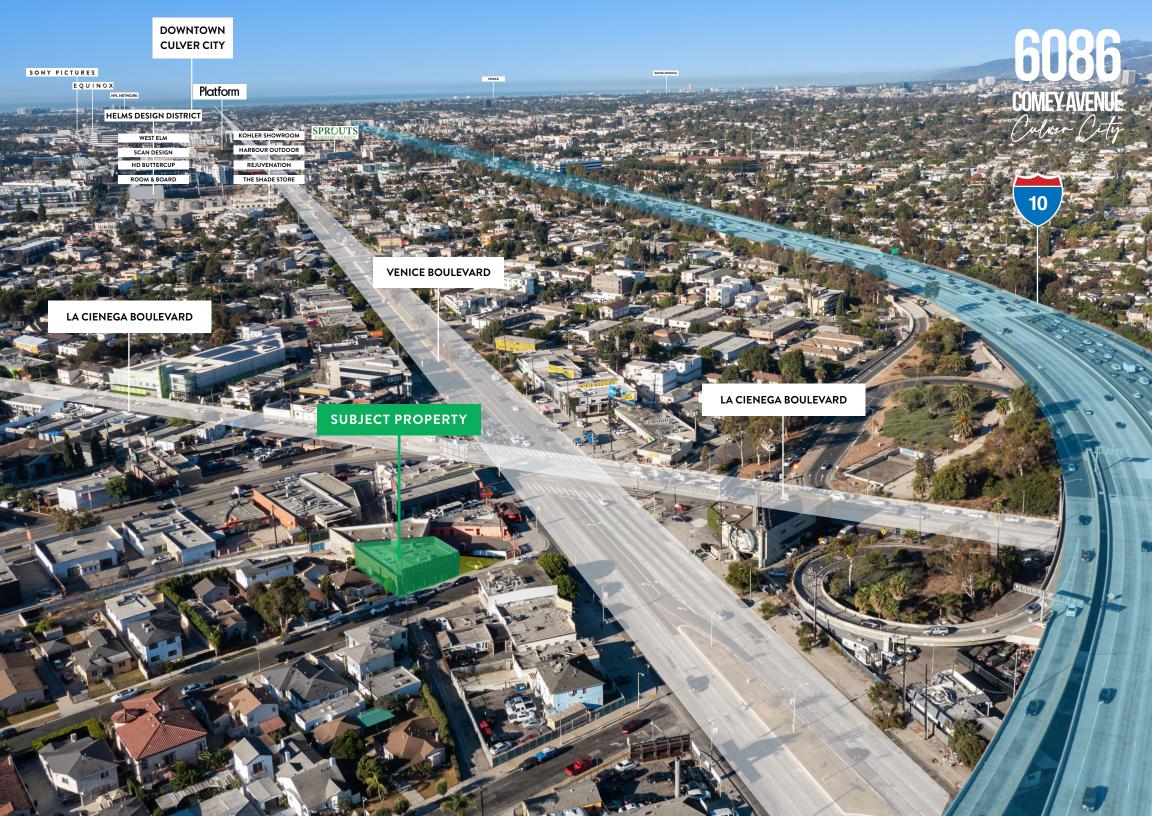

#### DYNAMIC CULVER CITY LOCATION

Excellent proximity to The Helms Bakery District, Hayden Tract, Downtown Culver City and The Platform complex. Convenient accessible to the 10 Freeway and all major through streets.

#### CORNER HIGH VISIBILITY ASSET

Flexible zoning allows for multitude of uses including, office, light industrial, creative, an showroom possibilities.