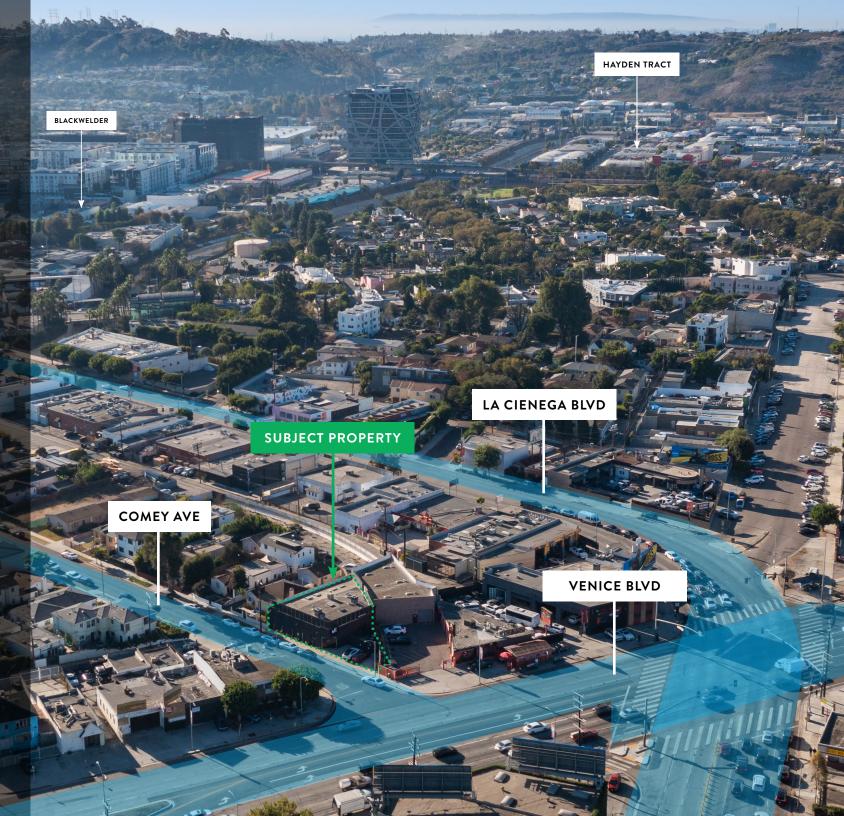

#### DYNAMIC CULVER CITY LOCATION

Excellent proximity to The Helms Bakery District, Hayden Tract, Downtown Culver City and The Platform complex. Convenient accessible to the 10 Freeway and all major through streets.

#### CORNER HIGH VISIBILITY ASSET

Flexible zoning allows for multitude of uses including, office, light industrial, creative, an showroom possibilities.