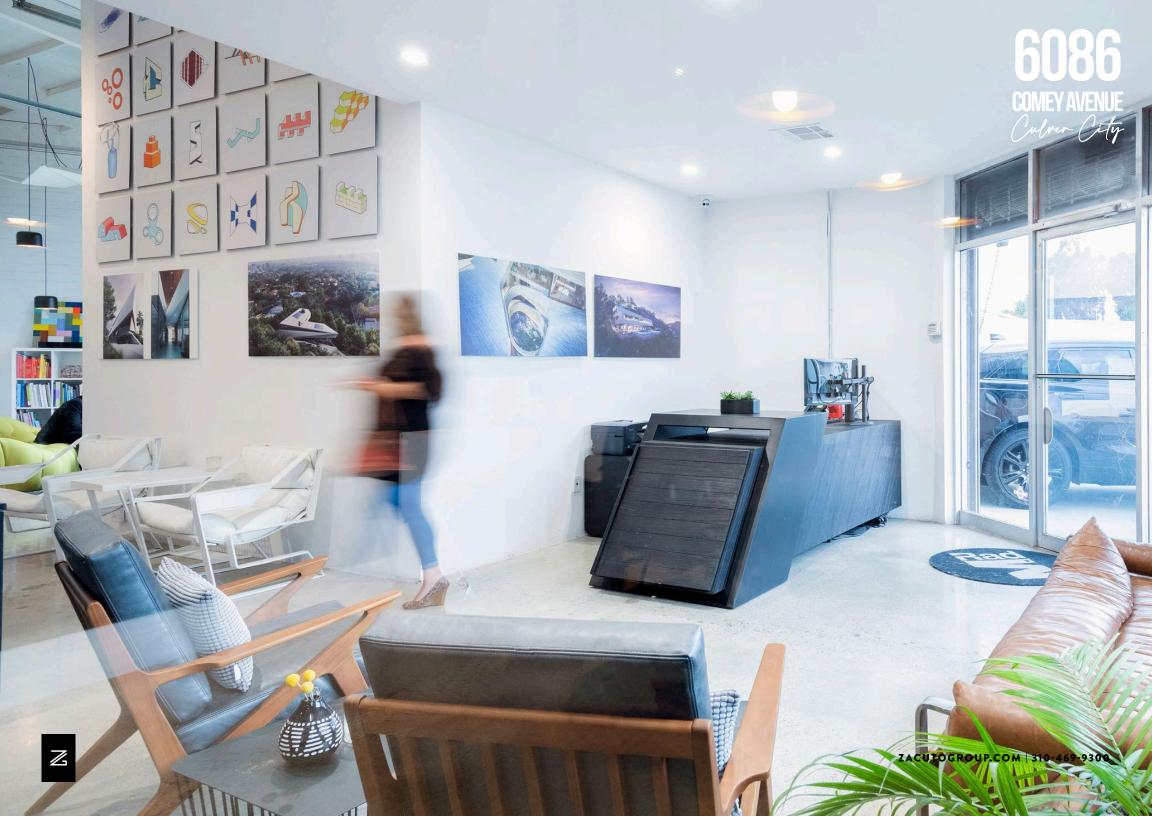

### OVERVIEW

High-end, stand alone creative office building with large open layout and private outdoor space. Light and bright compound with highly functional workspace, private offices, conference rooms, sound proof studios and mezzanine loft.

#### ADAPTABLE CREATIVE USE

Creative environment with exposed ceilings, concrete floors and an indoor/outdoor flow through roll up garage doors.