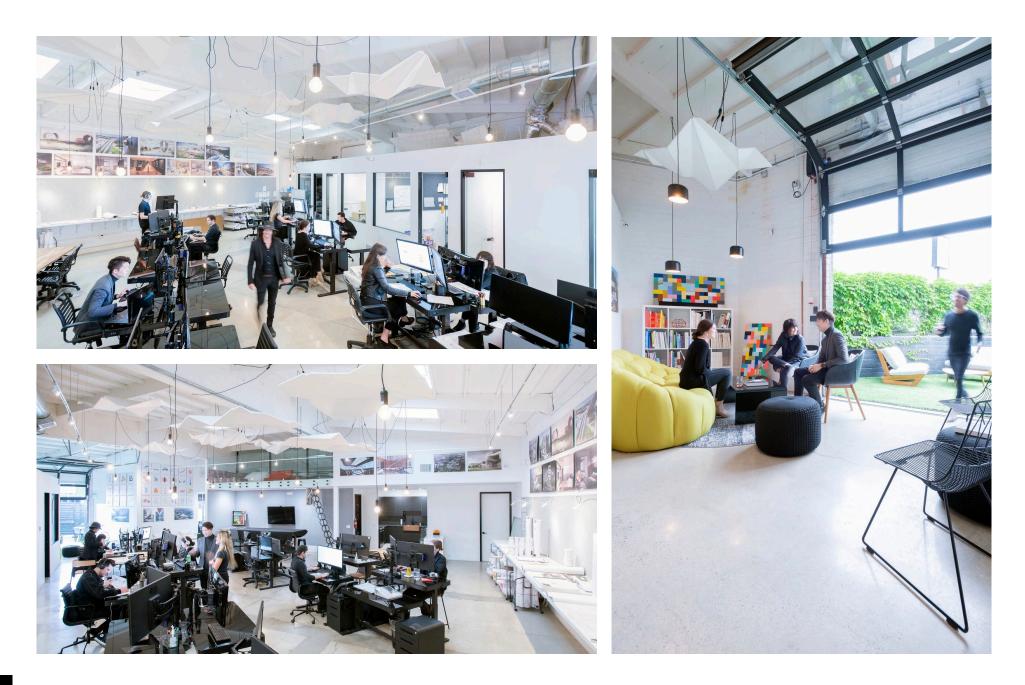

### OVERVIEW

High-end, stand alone creative office building with large open layout and private outdoor space. Light and bright compound with highly functional workspace, private offices, conference rooms, sound proof studios and mezzanine loft.

#### ADAPTABLE CREATIVE USE

Creative environment with exposed ceilings, concrete floors and an indoor/outdoor flow through roll up garage doors.