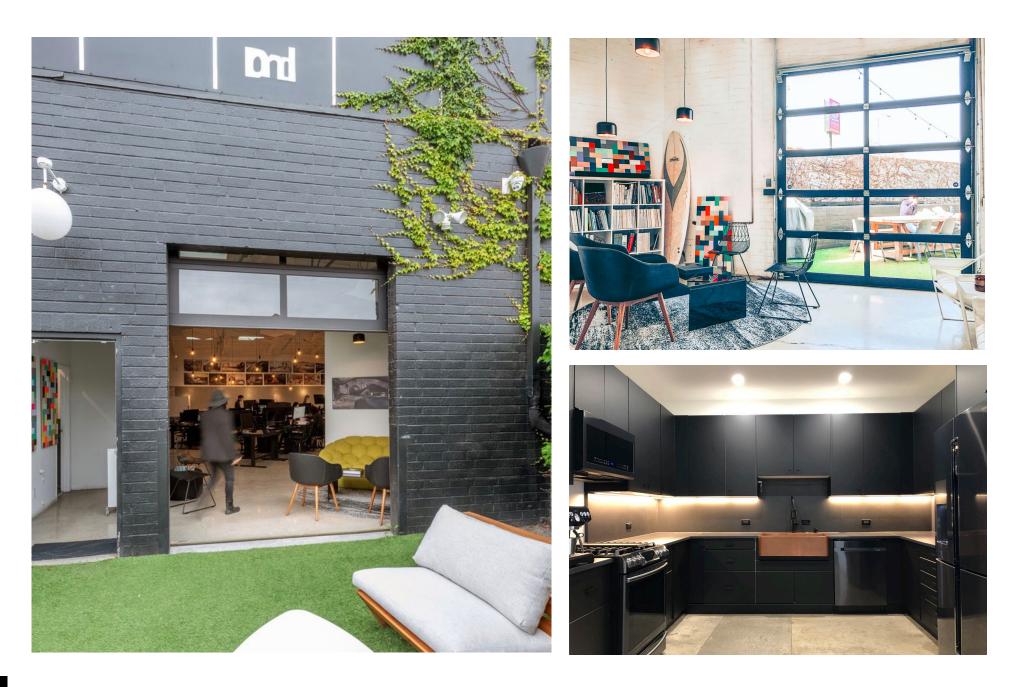

### OVERVIEW

High-end, stand alone creative office building with large open layout and private outdoor space. Light and bright compound with highly functional workspace, private offices, conference rooms, sound proof studios and mezzanine loft.

#### ADAPTABLE CREATIVE USE

Creative environment with exposed ceilings, concrete floors and an indoor/outdoor flow through roll up garage doors.