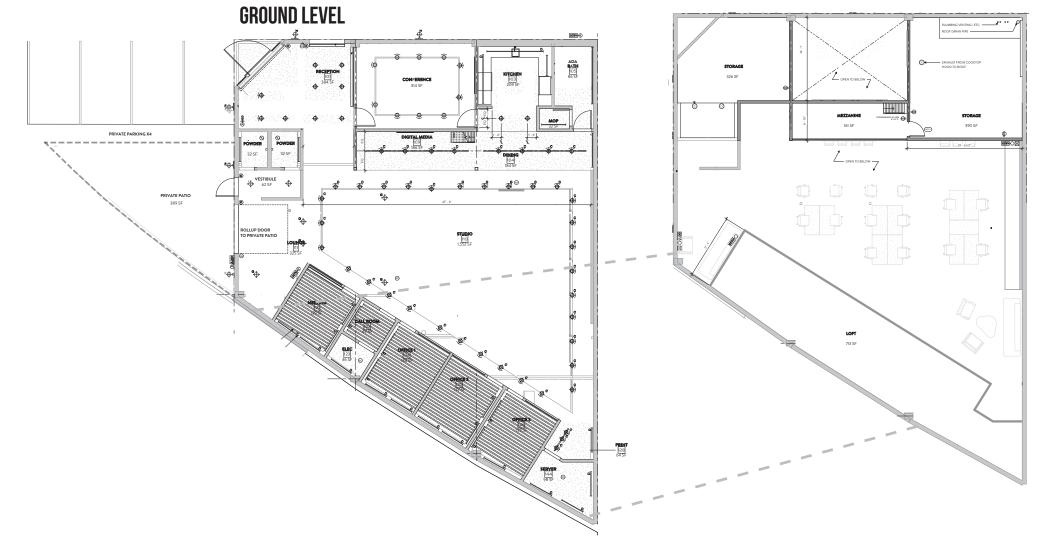

01377441

#### ANDREW SINASOHN

Executive Vice President 310.469.9023 andrew@zacutogroup.com BRE #01951740

6086 COMEY AVENUE LOS ANGELES, CA 90034

| YEAR BUILT    | LOCATION    |
|---------------|-------------|
| 1968          | CULVER CITY |
| - Contraction |             |

| ZONIN | NG   | APN          |
|-------|------|--------------|
| C2    | 1-00 | 5065-012-029 |

#### DETAILS

Rare find in high desirable area, which is quickly becoming one of the most sought after investment destinations in Los Angeles

#### CORNER HIGH VISIBILITY ASSET

Flexible zoning allows for multitude of uses including, office, light industrial, creative, an showroom possibilities.

#### PARKING

On-site spaces with additional street parking surrounding the property.







# **FLOOR PLAN**

#### MEZZANINE











#### **JAKE ZACUTO**

#### ANDREW SINASOHN

Managing Director 310.469.9012 jake@zacutogroup.com BRE #01377441

Executive Vice President 310.469.9023 andrew@zacutogroup.com BRE #01951740

No warranty, express or implied, is made as to the accuracy of the information contained herein. This information is submitted subject to errors, omissions, change of price, rental or other conditions, withdrawal without notice. All parties who receive this material should not rely on it, but should use it as a starting point of analysis, and should independently confirm the accuracy of the information contained herein through a due diligence review of the books, records, files and documents that constitute reliable sources of the information described herein. Logos and images are for identificat