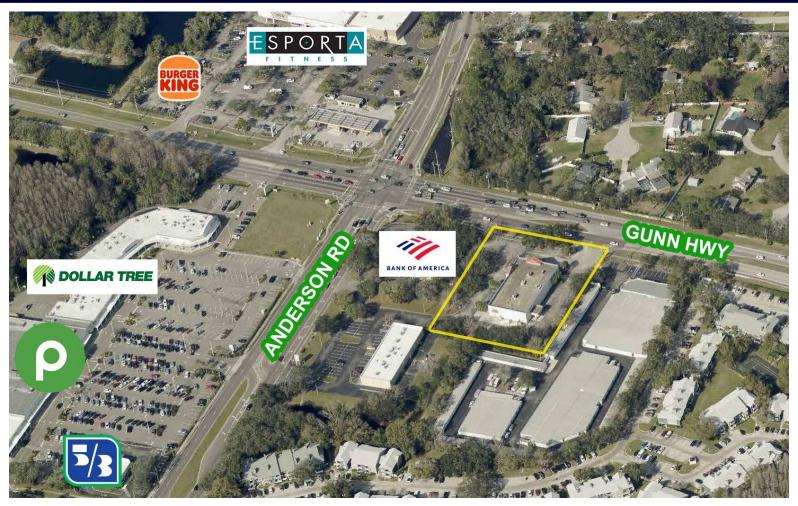

# Area Information

5632 Gunn Hwy. Tampa, FL 33624

### **Traffic Counts**

Gunn Highway Anderson Road 34,500 ADT 15,400 ADT

### 11,116 SF free-standing building across from Publix Shopping Center

This new opportunity sits near the signalized intersection of Anderson Road and Gunn Highway, where the 3-mile annual median household income is \$74,658. The average daily traffic count sits at an impressive 34,500. Sublease available to September 2026. Nice monument signage and 12-foot drop ceilings. Call for a private showing...