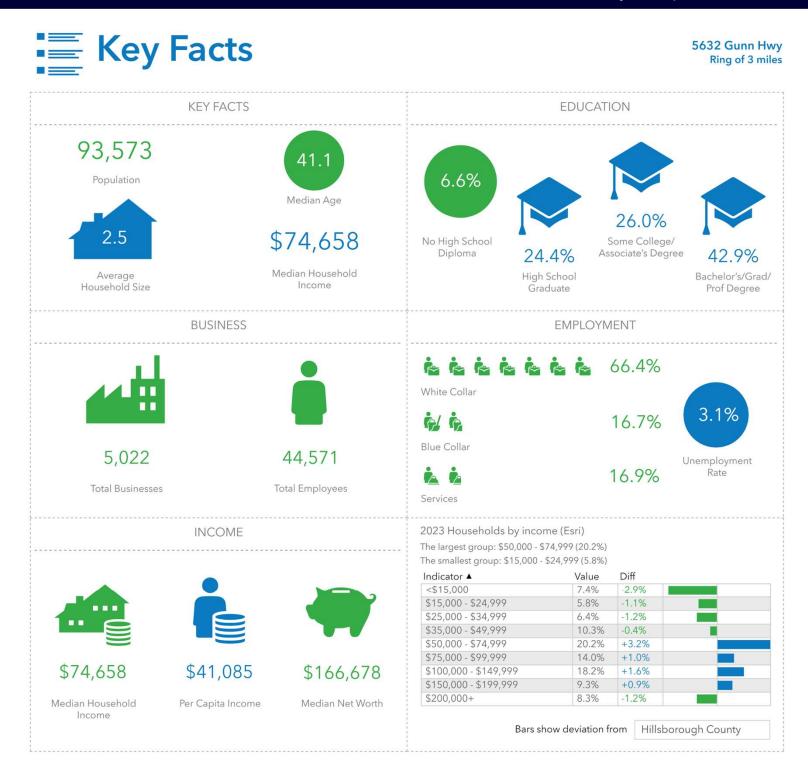

# 3 Mile Demographics

5632 Gunn Hwy. Tampa, FL 33624

Source: This infographic contains data provided by Esri (2023, 2028), Esri-Data Axle (2023). © 2024 Esri

Bridgewater Commercial Real Estate 447 3<sup>rd</sup> Ave N Suite 403 St. Petersburg, FL 33701

### 11,116 SF free-standing building across from Publix Shopping Center

This new opportunity sits near the signalized intersection of Anderson Road and Gunn Highway, where the 3-mile annual median household income is \$74,658. The average daily traffic count sits at an impressive 34,500. Sublease available to September 2026. Nice monument signage and 12-foot drop ceilings. Call for a private showing...

- Built in 2001 with drive-thru.
- Flood Zone X
- Population over 150,000 within 10 minutes
- 12-minute drive to Tampa International
- Median age: 41.1
- Pass-throughs: \$5.04 PSF (taxes and CAM)

DEE MARET CCIM 727-641-5736 dee@bridgewatercommercial.com KRIS DUMKE, 813-541-4254 kris@bridgewatercommercial.com BROKER