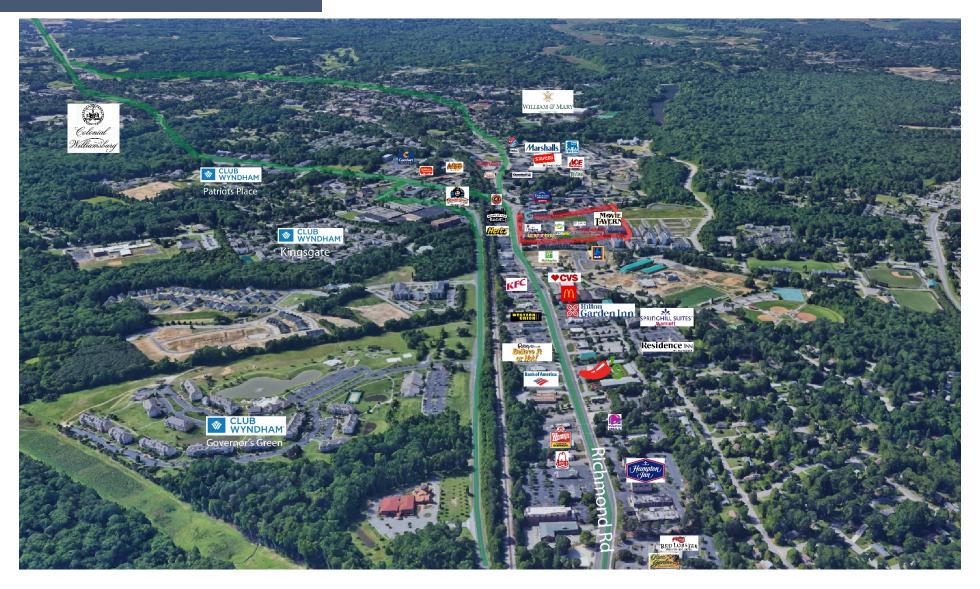

# Shops at High Street @ LAMAR COMPANIES

Richmond Road & High Street Williamsburg, Virginia

Lamarco.com

### SURROUNDING RETAILERS