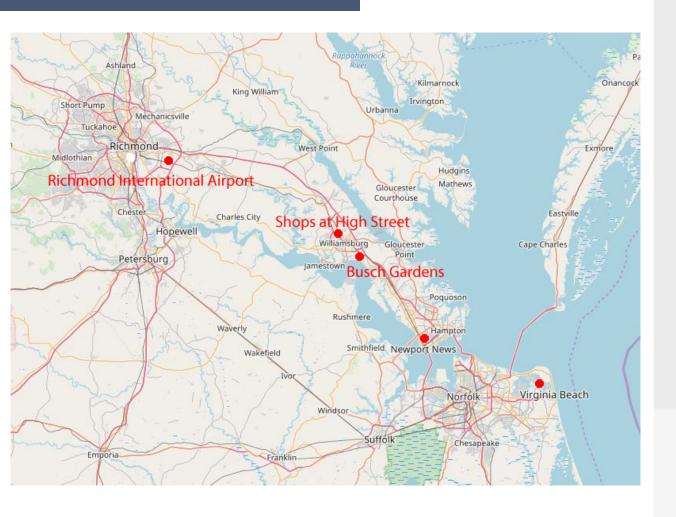

### 

Richmond Road & High Street Williamsburg, Virginia

Lamarco.com

### **EXCEPTIONAL LOCATION**

### **Local Benefits**

Conveniently located on Highway 60, connecting Williamsburg with Richmond and Newport News

Strong national and local tenant mix

High growth area of the market with new home construction throughout the area