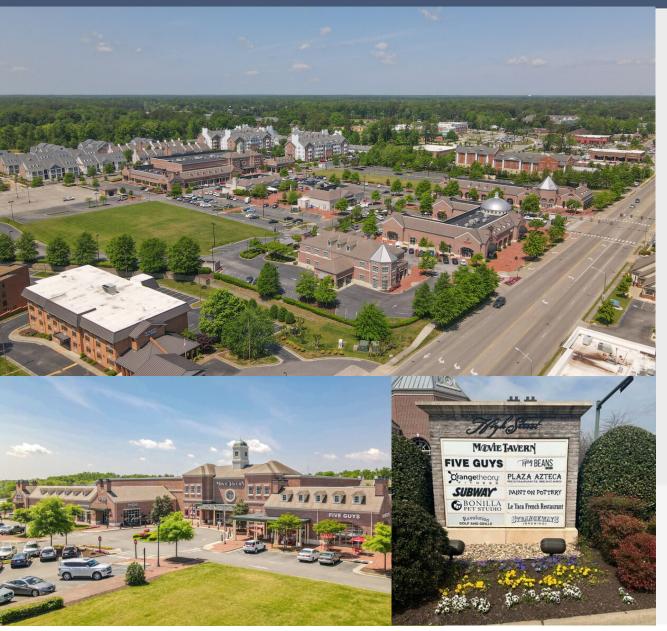

## Shops at High Street @ LAMAR COMPANIES

Richmond Road & High Street Williamsburg, Virginia

Lamarco.com

### 1,265 SF Available Pad Sites Available:

+/- 1.27 Acres, +/- .70 Acres, +/- .21 Acres Located within close proximity to the College of William & Mary with 8,817 students, Colonial Williamsburg with over 1.7 million visitors annually, Busch Gardens and the Williamsburg Outlets

The center is located adjacent to the Sterling Manor, a 207 unit development consisting of highend apartments and townhomes, the High Street View Apartments consisting of 319 luxury units, and a 95 Room Holiday Inn Express

### NATIONAL TENANT LINE-UP

Movie Tavern, Five Guys Burgers and Fries, Subway, 1-800 Flowers, Orange Theory Fitness, The Learning Experience