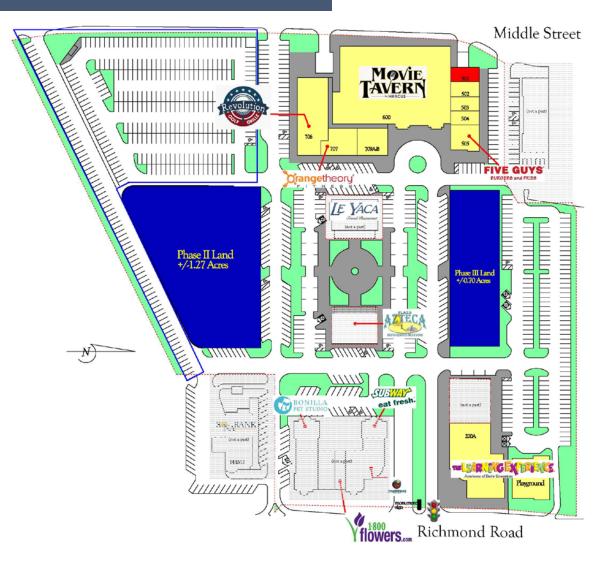

## 

Richmond Road & High Street Williamsburg, Virginia

Lamarco.com

### SITE PLAN

|        | Terranii Nosiei             |           |
|--------|-----------------------------|-----------|
| SUITE  | TENANT                      | AREA      |
| 200A   | The Learning Experience     | 11,490 SF |
| 505    | Five Guys Burgers and Fries | 2,491 SF  |
| 504    | Paint on Pottery Too        | 1,620 SF  |
| 503    | KYU Tailoring & Shoe Repair | 1,140 SF  |
| 502    | Yum Yum Sushi and Boba      | 1,265 SF  |
| 501    | Available                   | 1,265 SF  |
| 600    | Movie Tavern                | 34,435 SF |
| 706    | Revolution Golf & Grill     | 10,700 SF |
| 707    | Orange Theory Fitness       | 3,066 SF  |
| 709A-B | Tipsy Bean Café             | 3,023 SF  |

Tanant Roster

Pad Sites Available

**TOTAL GLA** 

70,495 SF