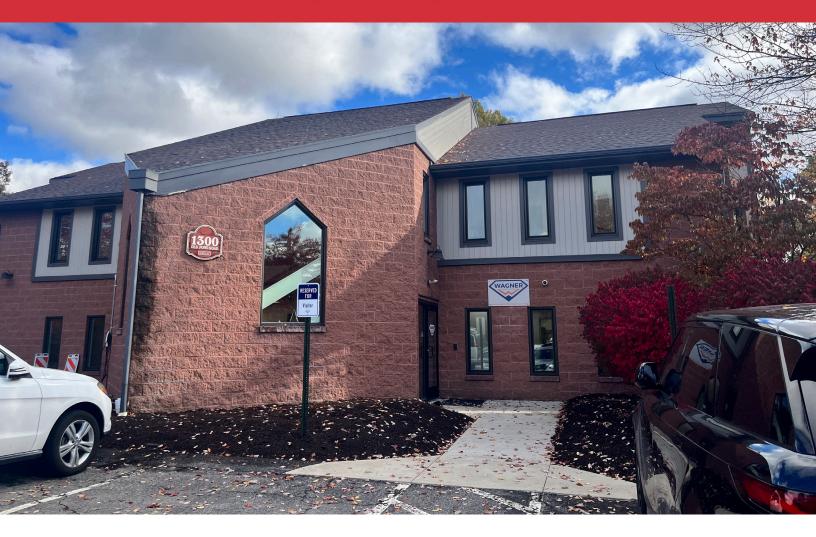

## **ABELE BUSINESS PARK**

1300 Old Pond Road, Bridgeville, PA 15017

### **Property Features**

- Premier Location for Office of Owner User Business
- Amazing Views of South Fayette
- Convenient Accessibility to/from I-79 (Bridgeville Exit)
- 25 On-Site Parking Spaces
- Move-In Ready Building
- Open Layout
- Abundant Natural Light

- State of the Art Renovations Include:
  - New Windows
  - High-Speed Internet Wiring
  - Upgraded HVAC Sytstem
  - Advanced Security Features
- Ideal for:
  - Professional Offices (Legal, Finance, Marketing, etc.)
  - Co-Working Spaces
  - Tech or Creative Industries
  - Showrooms or Retail Spaces