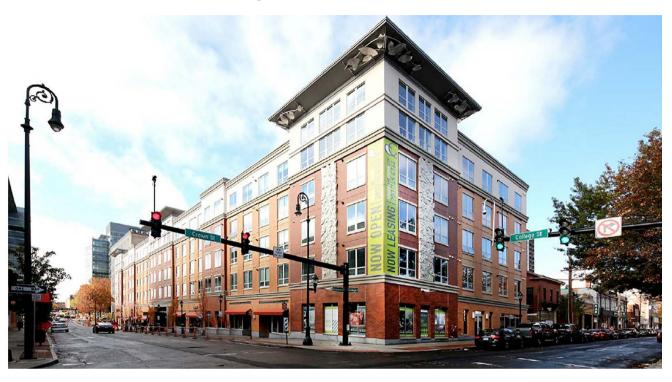

## Simon David Real Estate Retail For Lease College & Crown

200 College Street, New Haven, CT

LOCATION: College Street between Crown & George

SIZE: Approximately 2,140 SF ground floor

ASKING RENT: \$35.00/SF + NNN (\$7/SF)

POSSESSION: Immediate

PARKING: On site paid parking, street parking & large municipal parking

garage across the street

NEIGHBORING

TENANTS: Bon Chon, T-Swirl, Taichi Bubble Tea, Oh-K Dog, Jack's,

Yale New Haven Hospital, Yale University, Shubert Theater, College Street Music Hall, Geronimo Bar & Grill, Bar, Barcelona