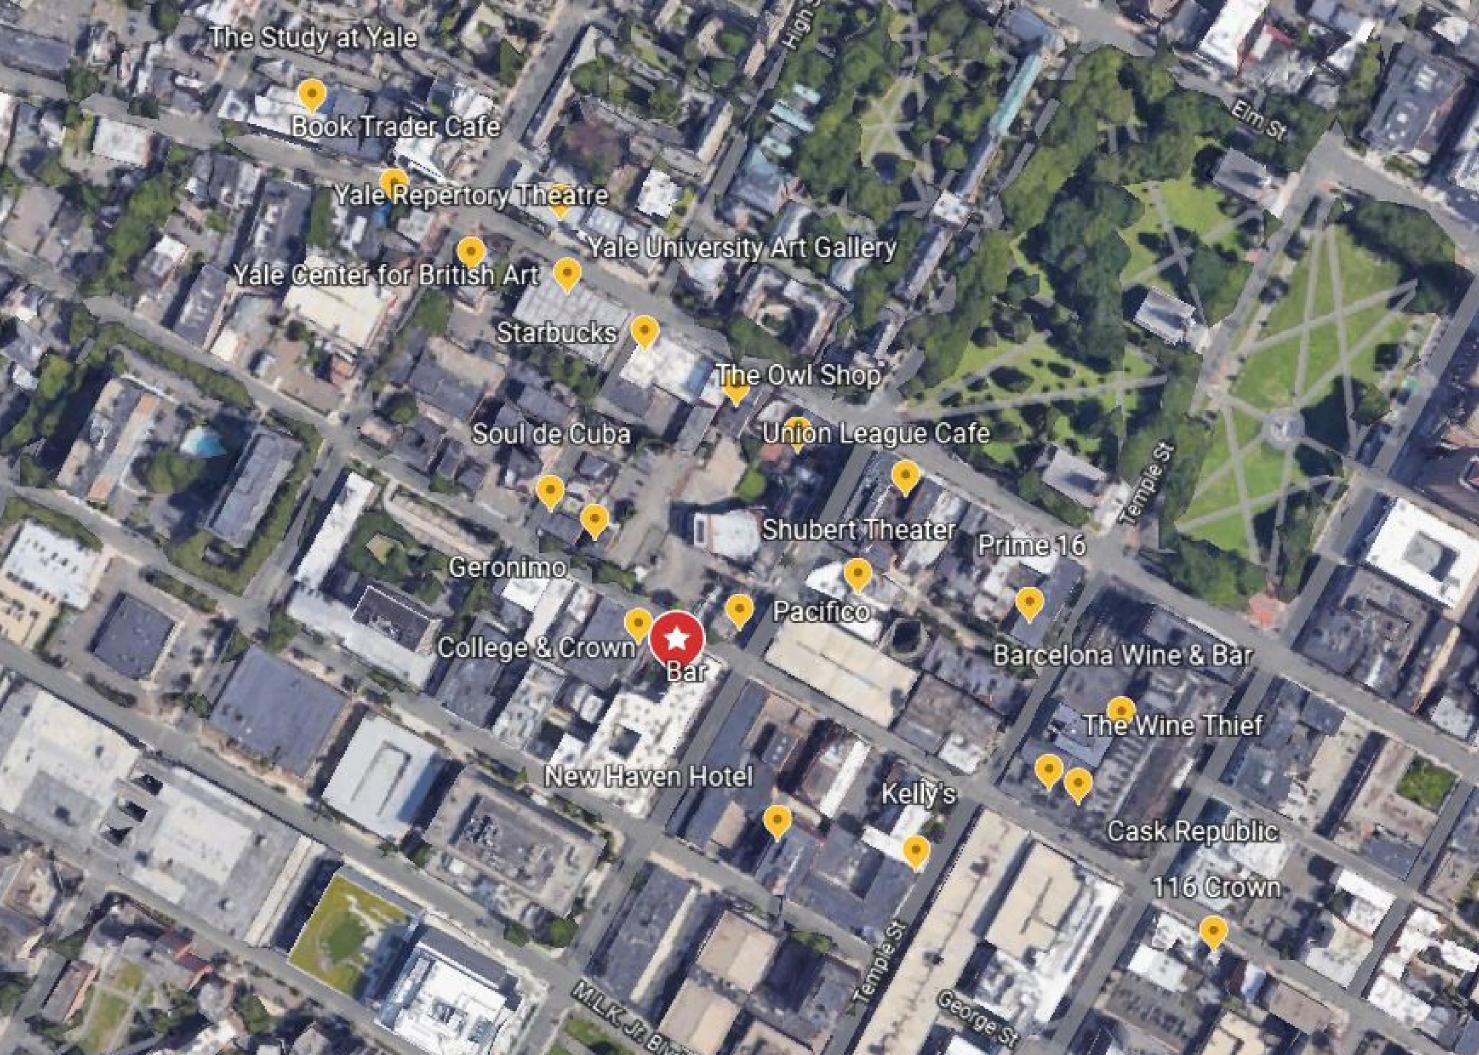

## Simon David Real Estate Retail For Lease College & Crown

200 College Street, New Haven, CT

LOCATION: College Street between Crown & George

SIZE: Approximately 2,140 SF ground floor

ASKING RENT: \$35.00/SF + NNN (\$7/SF)

POSSESSION: Immediate

PARKING: On site paid parking, street parking & large municipal parking

garage across the street

NEIGHBORING

TENANTS: Bon Chon, T-Swirl, Taichi Bubble Tea, Oh-K Dog, Jack's,

Yale New Haven Hospital, Yale University, Shubert Theater, College Street Music Hall, Geronimo Bar & Grill, Bar, Barcelona

and Mecha Noodle Bar.

Contact: Laura W. Leeds
Laura@simondavidrealestate.com
203-984-3490
www.simondavidrealestate.com

All information contained herein was obtained from sources deemed reliable, no warranties or representations, express or implied, are made regarding the information contained herein and such information is subject to errors, omissions, prior lease assignment, sublease and/or withdrawal without notice.