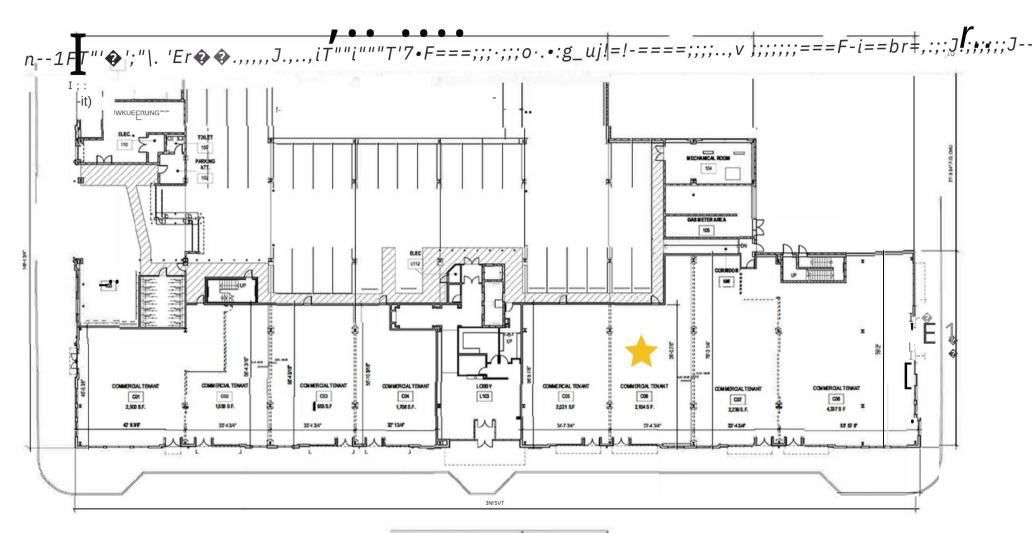

COLLEGE & CROWN
100 COLLEGE STREET
NEW HAVEN, CONNECTICUT
02/22!2017

| TENANT SPACE                                 | SIZE              |
|----------------------------------------------|-------------------|
| COMMERCIAL TENANT 01                         | 2,500 S.F.        |
| COMMERCIAL TENANT 02<br>COMMERCIAL TENANT 03 | 1,538 S.F.        |
| COMMERCIAL TENANT03                          | 1,953 S.F.        |
| COMMERCIAL TENANT 04                         | 1,706 S.F.        |
| COMMERCIAL TENANT05                          | 2,021 S.F.        |
| COMMERCIAL TENANT 06                         | 2,104 S.F.        |
| COMMERCIAL TENANT 07                         | 1,307 S.F.        |
| COMMERCIAL TENANT 08                         | 4,337 S.F.        |
| TOTAL COMMERCIAL TENA                        | ANT = 18,398 S.F. |
|                                              |                   |