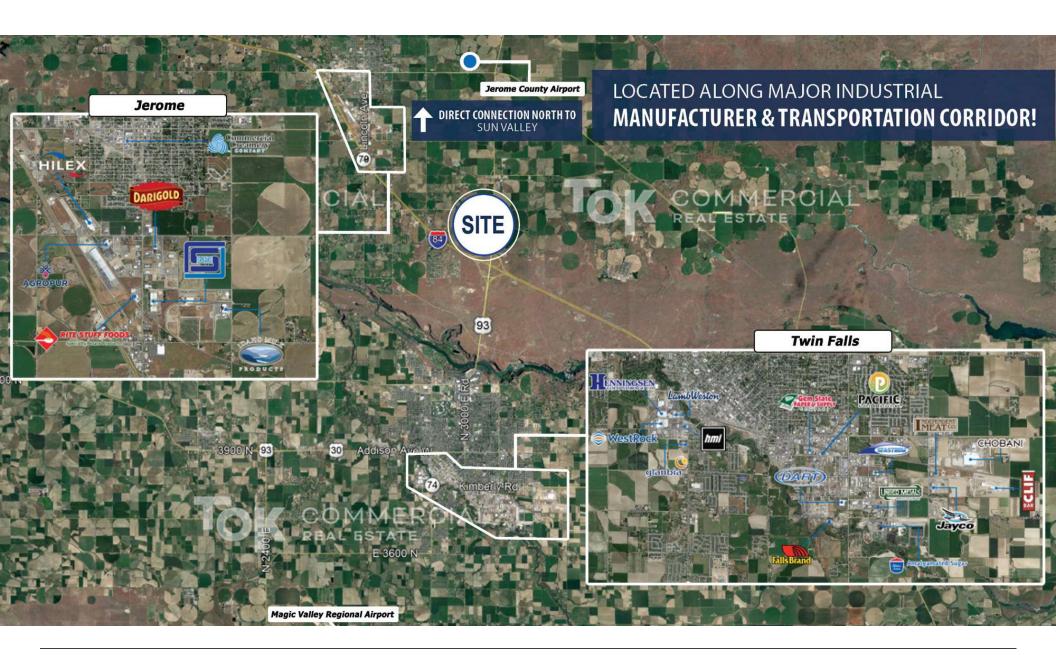

Located at the gateway to the Sawtooth National Forest and Sun Valley area, on the north side of major exit to Twin Falls and Jerome.

| <b>L</b> S |
|------------|
| M          |
| DE         |
|            |