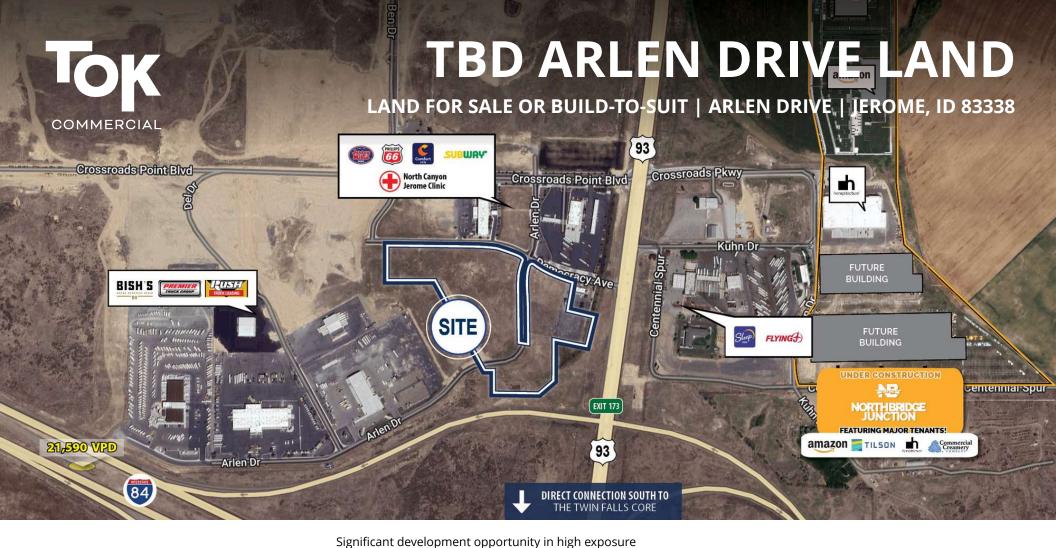

**DAVE NIXON** 208.432.7000

208.432.7000 dave@tokcommercial.com

**GRAYSON STONE, CCIM** 

208.948.0808 grayson@tokcommercial.com

Highway 93.

Fully entitled with infrastructure in place.

Surrounded by quality new development including industrial (Northbridge Junction featuring Amazon,

Surrounded by quality new development including industrial (Northbridge Junction featuring Amazon, Tilson, Hempitecture, and Commercial Creamery), retail, and hospitality.

location at major crossroads and visible from I-84 and

Located at the gateway to the Sawtooth National Forest and Sun Valley area, on the north side of major exit to Twin Falls and Jerome.

| <b>L</b> S |
|------------|
| M          |
| DE         |
|            |