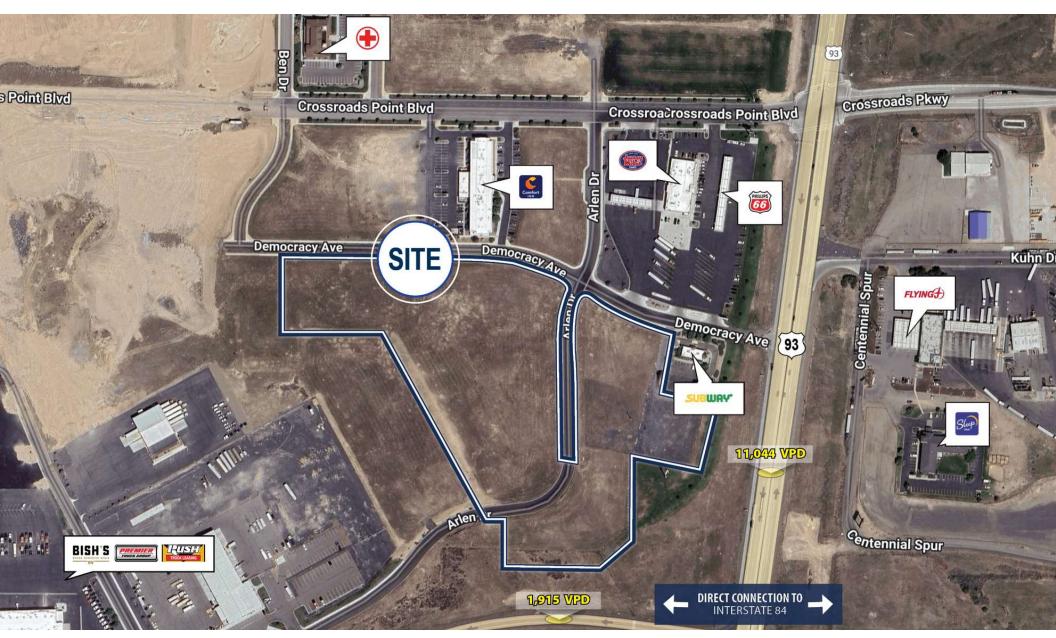

**DAVE NIXON** 208.432.7000

208.432.7000 dave@tokcommercial.com

**GRAYSON STONE, CCIM** 

208.948.0808 grayson@tokcommercial.com

Highway 93.

Fully entitled with infrastructure in place.

Surrounded by quality new development including industrial (Northbridge Junction featuring Amazon,

Surrounded by quality new development including industrial (Northbridge Junction featuring Amazon, Tilson, Hempitecture, and Commercial Creamery), retail, and hospitality.

location at major crossroads and visible from I-84 and