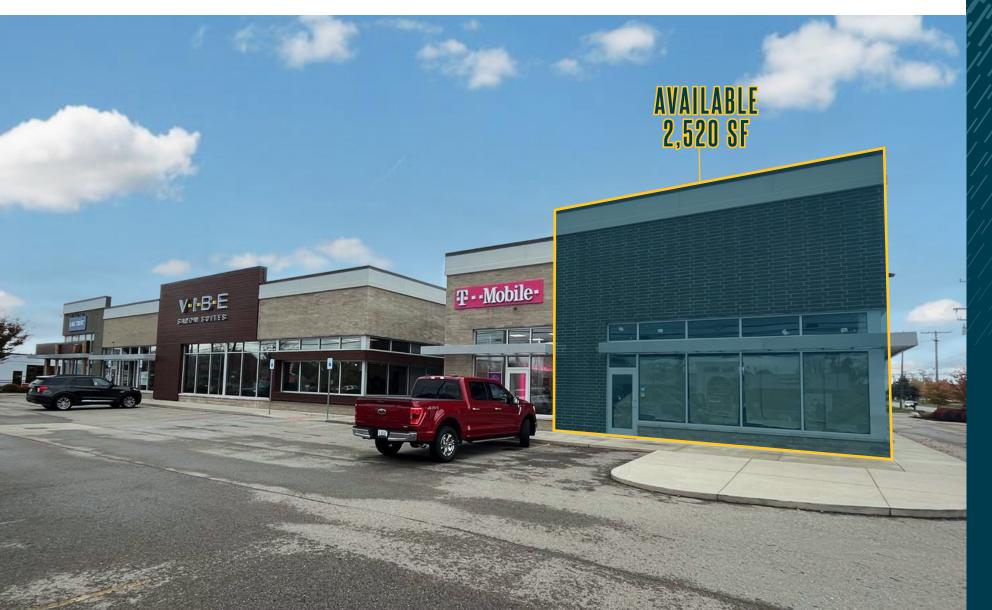

### Availability 2,520 SF

#### Features

Only one space remaining, a 2,520 SF endcap in this new development located at the northwest corner of Ann Arbor and Lilley Roads. Join tenants such as: Lake Trust Credit Union, T-Mobile & Vibe Salon Suites. The center is optimally positioned down the street from the recently opened 120,000 SF Henry Ford Health Systems outpatient center.