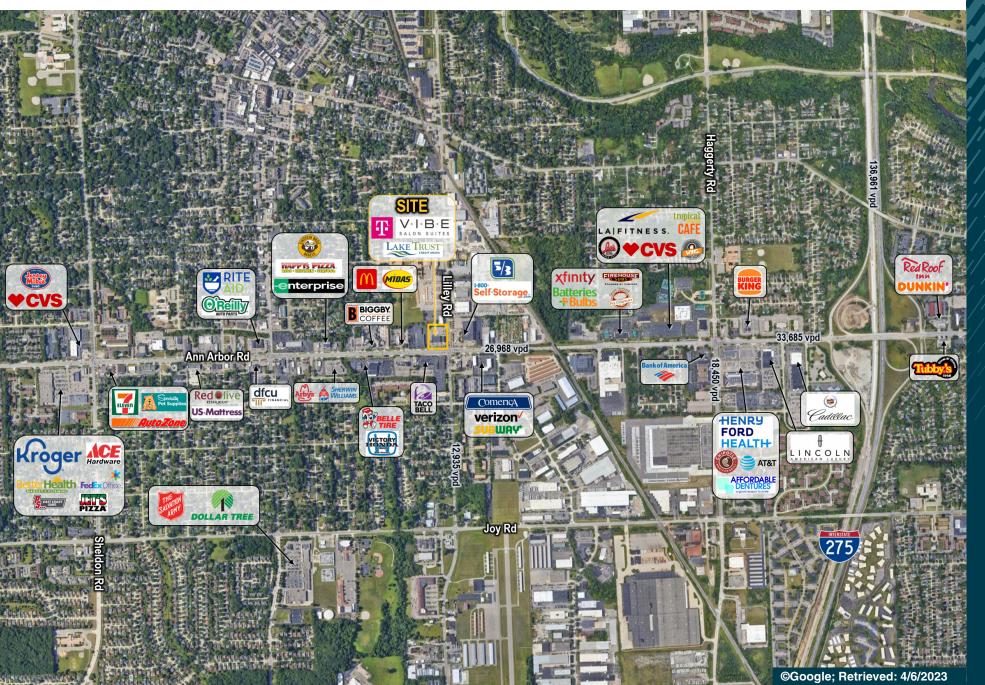

### Features

Only one space remaining, a 2,520 SF endcap in this new development located at the northwest corner of Ann Arbor and Lilley Roads. Join tenants such as: Lake Trust Credit Union, T-Mobile & Vibe Salon Suites. The center is optimally positioned down the street from the recently opened 120,000 SF Henry Ford Health Systems outpatient center.

#### Area Tenants



#### Demographics (2024)

|                         | 1 MILE    | 3 MILES   | 5 MILES   |
|-------------------------|-----------|-----------|-----------|
| POPULATION              | 8,658     | 76,324    | 207,680   |
| HOUSEHOLDS              | 4,301     | 32,913    | 86,552    |
| AVG HOUSEHOLD<br>INCOME | \$135,824 | \$131,391 | \$134,437 |
| DAYTIME<br>POPULATION   | 16,904    | 94,912    | 233,529   |



SITE PLAN



AERIAL

### Lindsey Shaw

Mid-America Real Estate -Michigan, Inc. T: 248.855.6800 LShaw@MidAmericaGrp.com

### Eric Unatin

Mid-America Real Estate -Michigan, Inc. T: 248.855.6800 **EUnatin@MidAmericaGrp.com** 



38500 Woodward Ave, Suite 100 Bloomfield Hills, Michigan 48304 248.855.6800 **MidAmericaGrp.com** 

Developed By:



**CONTACT**