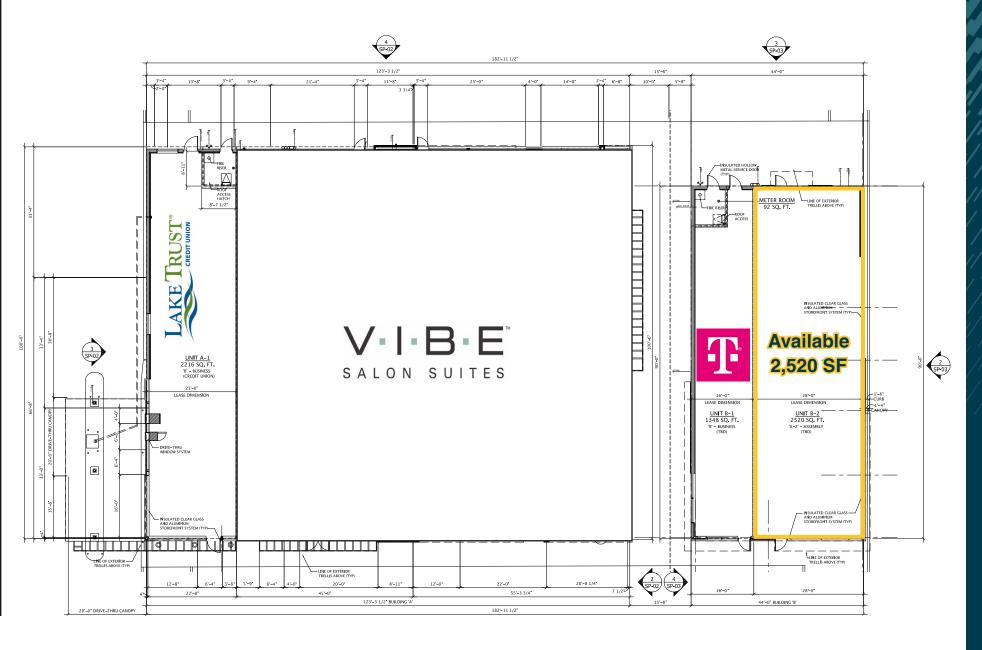

### Availability 2,520 SF

#### Features

Only one space remaining, a 2,520 SF endcap in this new development located at the northwest corner of Ann Arbor and Lilley Roads. Join tenants such as: Lake Trust Credit Union, T-Mobile & Vibe Salon Suites. The center is optimally positioned down the street from the recently opened 120,000 SF Henry Ford Health Systems outpatient center.

SITE PLAN

AERIAL