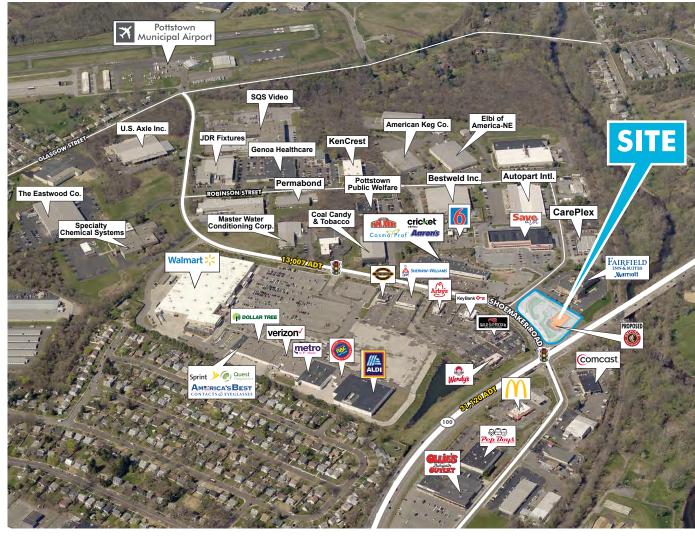

### **BEST LOCATION IN THE MARKET**

# NEARBY RETAILERS INCLUDE:

DOLLAR TREE

tree Sp

#### FOR LEASE ±7,360 SF (DIVISIBLE)