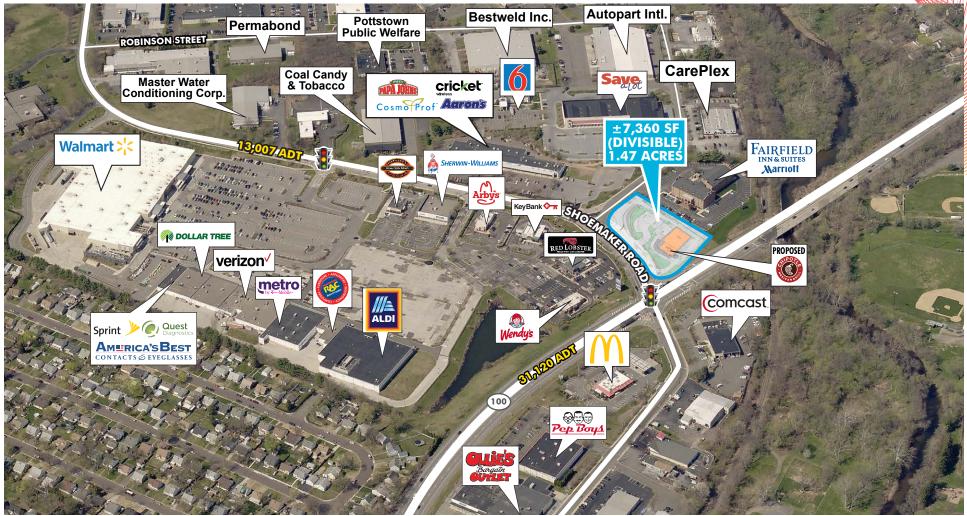

### PROPERTY INFORMATION

- + ±7,360 SF (Divisible)
- + 1.47 Acres
- + Pylon Signage Available

\*THIS IS AN OPERATING BUSINESS. PLEASE DO NOT CONTACT OR VISIT THE BRANCH, OR OTHERWISE DISTURB THE EMPLOYEES. PLEASE DIRECT ALL INQUIRIES TO: GARY N. LEONE T +1 610.834.8000

## FOR LEASE ±7,360 SF (DIVISIBLE) Pottstown, PA - Montgomery County

#### 200 SHOEMAKER ROAD

© 2021 CBRE, Inc. All rights reserved. This information has been obtained from sources believed reliable, but has not been verified for accuracy or completeness. You should conduct a careful, independent investigation of the property and verify all information. Any reliance on this information is solely at your own risk. CBRE and the CBRE logo are service marks of CBRE, Inc. All other marks displayed on this document are the property of their respective owners, and the use of such logos does not imply any affiliation with or endorsement of CBRE. Photos herein are the property of their respective owners. Use of these images without the express written consent of the owner is prohibited.