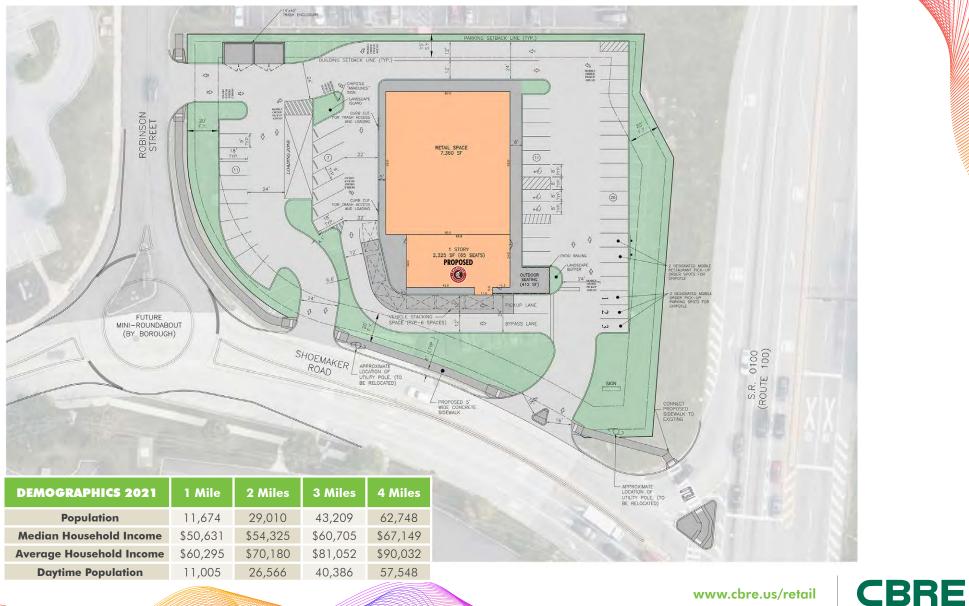

#### FOR LEASE ±7,360 SF (DIVISIBLE)

## Pottstown, PA - Montgomery County

200 SHOEMAKER ROAD

### PROPERTY INFORMATION

- + ±7,360 SF (Divisible)
- + 1.47 Acres
- + Pylon Signage Available

\*THIS IS AN OPERATING BUSINESS. PLEASE DO NOT CONTACT OR VISIT THE BRANCH, OR OTHERWISE DISTURB THE EMPLOYEES. PLEASE DIRECT ALL INQUIRIES TO: GARY N. LEONE T +1 610.834.8000