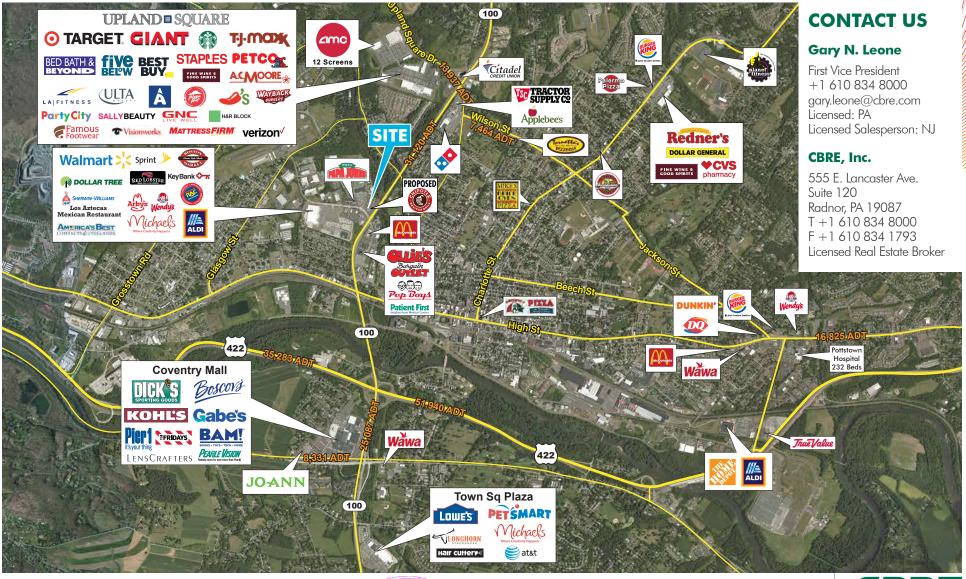

### FOR LEASE ±7,360 SF (DIVISIBLE) Pottstown, PA - Montgomery County

200 SHOEMAKER ROAD