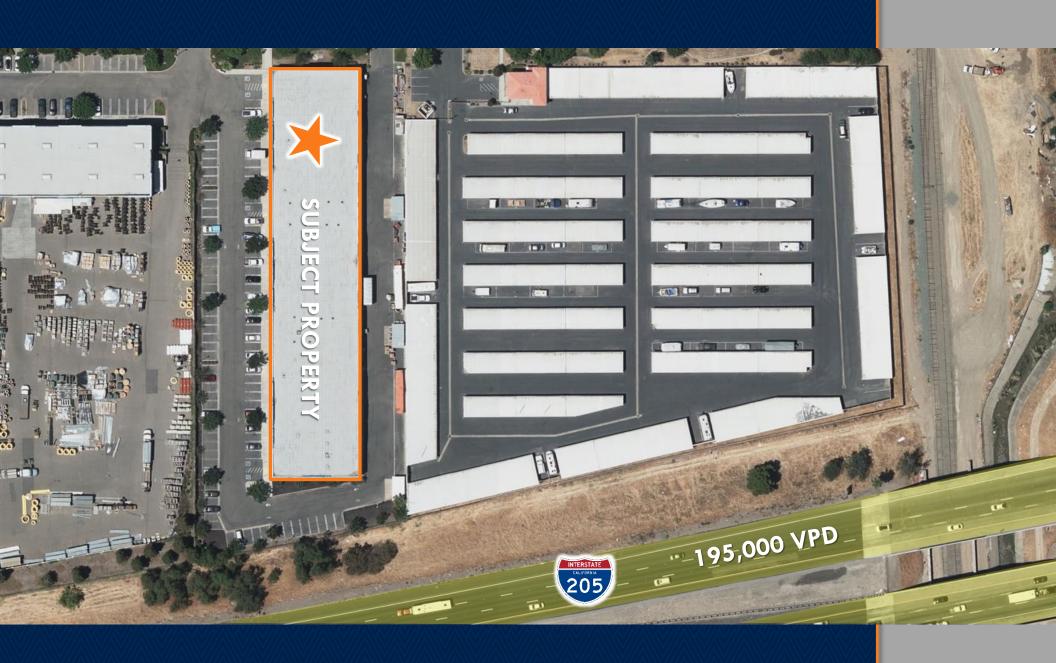

## FOR LEASE TRACY COMMERCE CENTER

280 E. Larch Road, Tracy, CA

- 2 Units Available 2,160 SF 4,320 SF
- New Solarban 90 low-e storefront glass
- New premium 120-watt LED wall packs and 250-watt LED parking lot fixtures
- Concrete tilt up construction
- AT&T Fiber available
- New exterior paint scheme
- · Security camera monitoring
- Central HVAC in office areas
- One (1) restroom per unit
- · Fully sprinklered and monitored
- · Fluorescent indoor lighting
- · Excellent location in North Tracy, CA
- Freeway visibility from I-205
- Located just north of I-205 & N. Tracy Blvd. providing immediate access to I-205 and the surrounding area

## TRACY COMMERCE CENTER

280 E. Larch Road, Tracy, CA