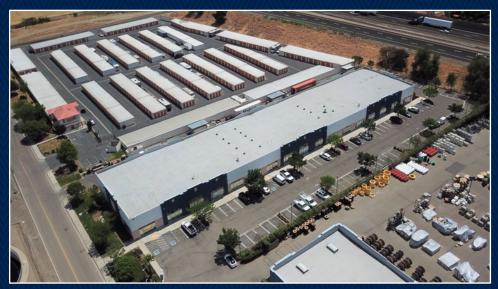

## FOR LEASE TRACY COMMERCE CENTER

280 E. Larch Road, Tracy, CA

- 2 Units Available 2,160 SF 4,320 SF
- New Solarban 90 low-e storefront glass
- New premium 120-watt LED wall packs and 250-watt LED parking lot fixtures
- Concrete tilt up construction
- AT&T Fiber available
- New exterior paint scheme
- · Security camera monitoring
- Central HVAC in office areas
- One (1) restroom per unit
- · Fully sprinklered and monitored
- · Fluorescent indoor lighting
- · Excellent location in North Tracy, CA
- Freeway visibility from I-205
- Located just north of I-205 & N. Tracy Blvd. providing immediate access to I-205 and the surrounding area