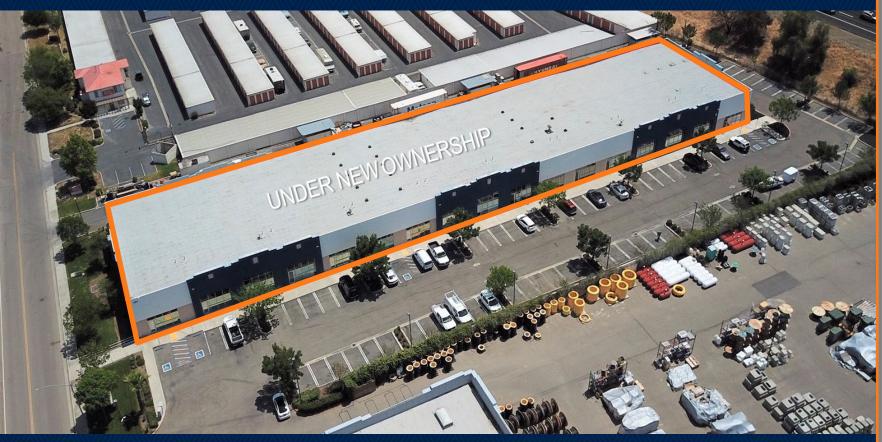

## FOR LEASE TRACY COMMERCE CENTER

280 E. Larch Road, Tracy, CA

Chris Hurd

Marcus & Millichap

First Vice President Investments Tel: 916.724.1282

BRE: 01849894

Suite 200 Roseville, CA 95661

## FOR LEASE TRACY COMMERCE CENTER

280 E. Larch Road, Tracy, CA

- 2 Units Available 2,160 SF 4,320 SF
- New Solarban 90 low-e storefront glass
- New premium 120-watt LED wall packs and 250-watt LED parking lot fixtures
- Concrete tilt up construction
- AT&T Fiber available
- New exterior paint scheme
- · Security camera monitoring
- Central HVAC in office areas
- One (1) restroom per unit
- · Fully sprinklered and monitored
- · Fluorescent indoor lighting
- · Excellent location in North Tracy, CA
- Freeway visibility from I-205
- Located just north of I-205 & N. Tracy Blvd. providing immediate access to I-205 and the surrounding area