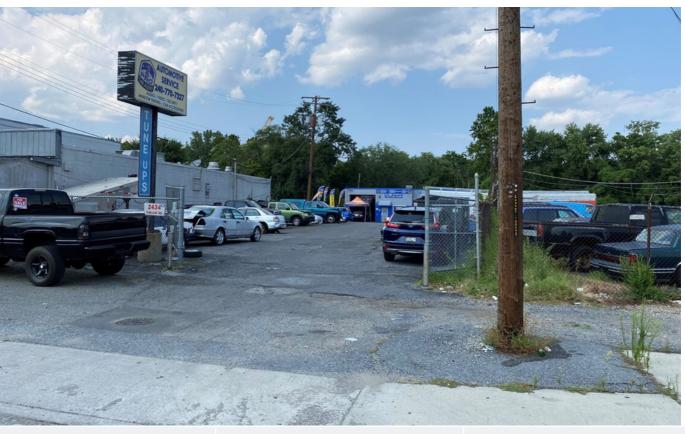

## 2434 Chillum Rd

**15,000** Gross SF

LTO - C
Zoning

West Hyattsville
Location

## **Property Features**

INVESTMENT OPPORTUNITY!!!
15,000 SF lot Located just minutes away from Washington DC, located directly behind West Hyattsville metro stop

- 15000 Sqft Lot
- 3,300 Space
- 3 Service Bays
- Phase 3 electric
- Freestanding Location
- Possible uses as Auto, Retail, or Warehouse
- W. Hyattsville Metro

# 2434 Chillum

**15,000** Gross SF

LTO- C
Zoning

West Hyattsville Location

Arman Khastou 301.222.1000 arman@dmvproperties.com Realty Advantage

2403 Research Blvd #101, Rockville, MD 20850 301.881.9800