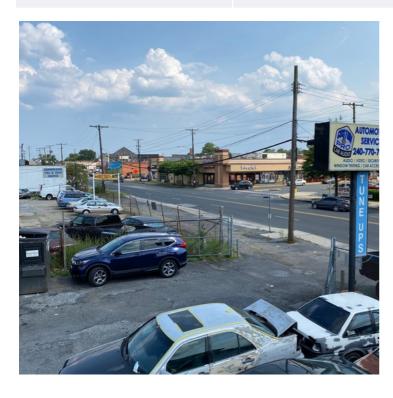

## 2434 Chillum Rd

**15,000** Gross SF

LTO - C
Zoning

West Hyattsville
Location

## **Property Features**

INVESTMENT OPPORTUNITY!!!
15,000 SF lot Located just minutes away from Washington DC, located directly behind West Hyattsville metro stop

- 15000 Sqft Lot
- 3,300 Space
- 3 Service Bays
- Phase 3 electric
- Freestanding Location
- Possible uses as Auto, Retail, or Warehouse
- W. Hyattsville Metro

# 2434 Chillum

**15,000** Gross SF

LTO- C
Zoning

West Hyattsville Location

Arman Khastou 301.222.1000 arman@dmvproperties.com Realty Advantage

2403 Research Blvd #101, Rockville, MD 20850 301.881.9800