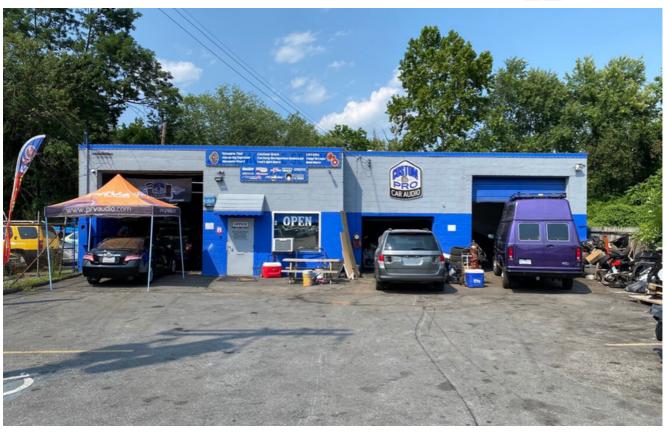

## 2434 Chillum Rd

**15,000** Gross SF

LTO - C
Zoning

West Hyattsville
Location

## **Property Features**

INVESTMENT OPPORTUNITY!!!
15,000 SF lot Located just minutes away from Washington DC, located directly behind West Hyattsville metro stop

- 15000 Sqft Lot
- 3,300 Space
- 3 Service Bays
- Phase 3 electric
- Freestanding Location
- Possible uses as Auto, Retail, or Warehouse
- W. Hyattsville Metro

# 2434 Chillum

**15,000** Gross SF

LTO- C
Zoning

West Hyattsville Location

Arman Khastou 301.222.1000 arman@dmvproperties.com Realty Advantage

2403 Research Blvd #101, Rockville, MD 20850 301.881.9800