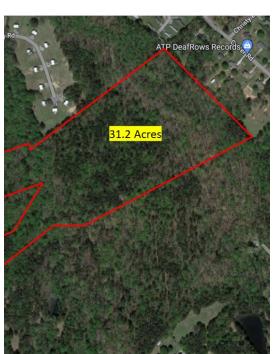

## 31.2 Acres Parks Mill Rd

0 Parks Milll, Carl, GA 30011

Wayne Bartlett, CCIM
Progressive Realty LLC
665 Exchange Cir, Suite 100,Bethlehem, GA 30620
Wayneb118@gmail.com
(770) 307-6466

| Price:              | \$1,746,752              |
|---------------------|--------------------------|
| Property Type:      | Land                     |
| Property Subtype:   | Residential              |
| Proposed Use:       | Commercial               |
| Sale Type:          | Investment or Owner User |
| Total Lot Size:     | 31.19 AC                 |
| Sale Conditions:    | Bulk/Portfolio Sale      |
| No. Lots:           | 1                        |
| Zoning Description: | AG                       |
| APN / Parcel ID:    | CA03-005B                |

## 31.2 Acres Parks Mill Rd

\$1,746,752

Wooded gentle rolling with mature hardwoods. The site is perfect to have an entrance on Parks Mill Rd leading to an industrial park setting towards the rear of the property....

~31.19 acres of undeveloped land in the city of Carl Ga are now available for purchase. This site would make a great commercial or industrial site. Ideal use is industrial warehouse where there is a need for this type of product. Single tenant industrial or multi-tenant. The property has access from Parks Mill Rd and is only 2 blocks from Atlanta Hwy in Downtown Carl, GA. The property is gentle rolling with mature hardwoods. It is located in the city limits of Carl GA....

## 0 Parks Milll, Carl, GA 30011

Wooded gentle rolling with mature hardwoods. The site is perfect to have an entrance on Parks Mill Rd leading to an industrial park setting towards the rear of the property.