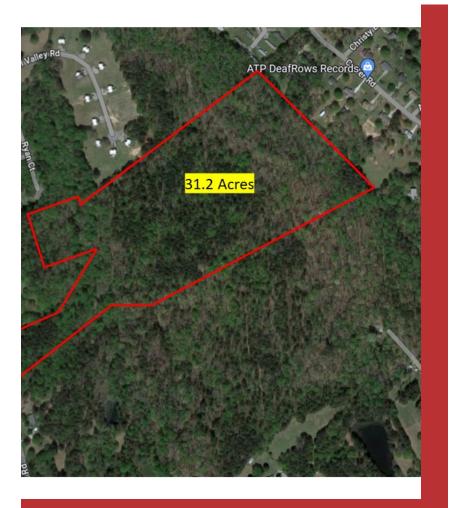

## 31.2 Acres Parks Mill Rd

0 Parks Milll, Carl, GA 30011

Wayne Bartlett, CCIM
Progressive Realty LLC
665 Exchange Cir, Suite 100,Bethlehem, GA 30620
Wayneb118@gmail.com
(770) 307-6466

| Price:              | \$1,746,752              |
|---------------------|--------------------------|
| Property Type:      | Land                     |
| Property Subtype:   | Residential              |
| Proposed Use:       | Commercial               |
| Sale Type:          | Investment or Owner User |
| Total Lot Size:     | 31.19 AC                 |
| Sale Conditions:    | Bulk/Portfolio Sale      |
| No. Lots:           | 1                        |
| Zoning Description: | AG                       |
| APN / Parcel ID:    | CA03-005B                |

## 31.2 Acres Parks Mill Rd

\$1,746,752

Wooded gentle rolling with mature hardwoods. The site is perfect to have an entrance on Parks Mill Rd leading to an industrial park setting towards the rear of the property....

~31.19 acres of undeveloped land in the city of Carl Ga are now available for purchase. This site would make a great commercial or industrial site. Ideal use is industrial warehouse where there is a need for this type of product. Single tenant industrial or multi-tenant. The property has access from Parks Mill Rd and is only 2 blocks from Atlanta Hwy in Downtown Carl, GA. The property is gentle rolling with mature hardwoods. It is located in the city limits of Carl GA....

## 0 Parks Milll, Carl, GA 30011

Wooded gentle rolling with mature hardwoods. The site is perfect to have an entrance on Parks Mill Rd leading to an industrial park setting towards the rear of the property.