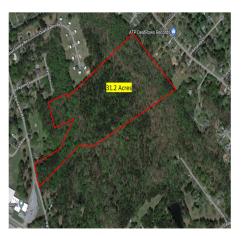

## 31.2 Acres Parks Mill Rd

0 Parks Milll, Carl, GA 30011

Wayne Bartlett, CCIM
Progressive Realty LLC
665 Exchange Cir, Suite 100,Bethlehem, GA 30620
Wayneb118@gmail.com
(770) 307-6466

| Price:              | \$1,746,752              |
|---------------------|--------------------------|
| Property Type:      | Land                     |
| Property Subtype:   | Residential              |
| Proposed Use:       | Commercial               |
| Sale Type:          | Investment or Owner User |
| Total Lot Size:     | 31.19 AC                 |
| Sale Conditions:    | Bulk/Portfolio Sale      |
| No. Lots:           | 1                        |
| Zoning Description: | AG                       |
| APN / Parcel ID:    | CA03-005B                |

## 31.2 Acres Parks Mill Rd

\$1,746,752

Wooded gentle rolling with mature hardwoods. The site is perfect to have an entrance on Parks Mill Rd leading to an industrial park setting towards the rear of the property....

~31.19 acres of undeveloped land in the city of Carl Ga are now available for purchase. This site would make a great commercial or industrial site. Ideal use is industrial warehouse where there is a need for this type of product. Single tenant industrial or multi-tenant. The property has access from Parks Mill Rd and is only 2 blocks from Atlanta Hwy in Downtown Carl, GA. The property is gentle rolling with mature hardwoods. It is located in the city limits of Carl GA....

## 0 Parks Milll, Carl, GA 30011

Wooded gentle rolling with mature hardwoods. The site is perfect to have an entrance on Parks Mill Rd leading to an industrial park setting towards the rear of the property.