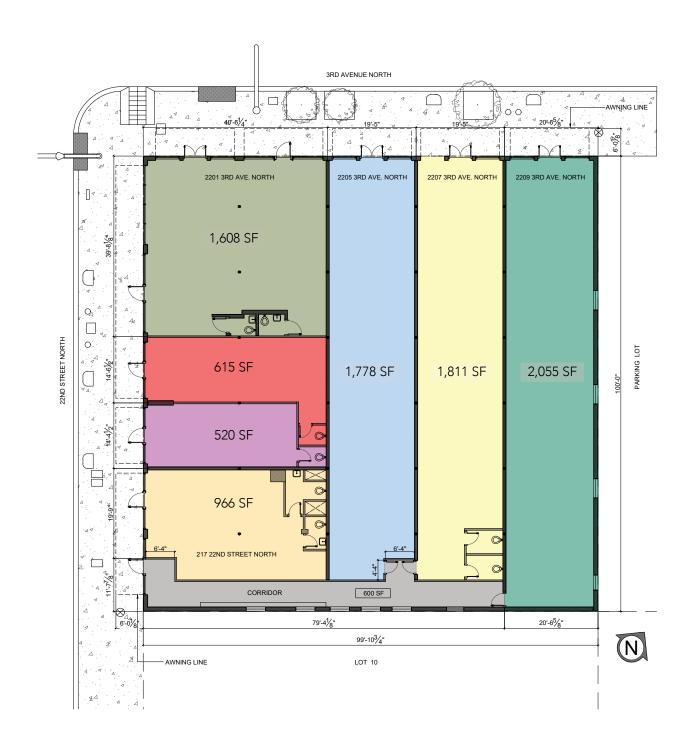

## **ASKING RATE:**

Call For Rate



## **AVAILABLE SPACE:**

±520-10,000 SF Retail/Salon/Office



## **LOCATION:**

Ideally located at the busy signalized intersection of 3rd Ave and 22nd Street N



## **REDEVELOPMENT:**

Building is being renovated fully



#### **CASEY HOWARD**

choward@harbertrealty.com | 205.202.0814

## LACEY SCOTT

lscott@harbertrealty.com | 205.401.1130

For More Information: HarbertRealty.com 2 North 20th Street, #1700, Birmingham, AL 35203

Retail/Salon/Office For Lease at busy downtown Birmingham intersection





CASEY HOWARD choward@harbertrealty.com | 205.202.0814

LACEY SCOTT | Iscott@harbertrealty.com | 205.401.1130

For More Information: HarbertRealty.com 2 North 20th Street, #1700, Birmingham, AL 35203

# SPACE FOR LEASE IN UPCOMING REDEVELOPMENT

2203-2209 3rd Avenue North, Birmingham, AL 35203

Retail/Salon/Office For Lease at busy downtown Birmingham intersection









CASEY HOWARD choward@harbertrealty.com | 205.202.0814

LACEY SCOTT | lscott@harbertrealty.com | 205.401.1130

For More Information: HarbertRealty.com 2 North 20th Street, #1700, Birmingham, AL 35203

Retail/Salon/Office For Lease at busy downtown Birmingham intersection

## LOCATED IN DOWNTOWN BIRMINGHAM'S MOST ACTIVE RETAIL DISTRICTS



| 12 MONTH DEMOGRAPHICS WITHIN 1000 FT |