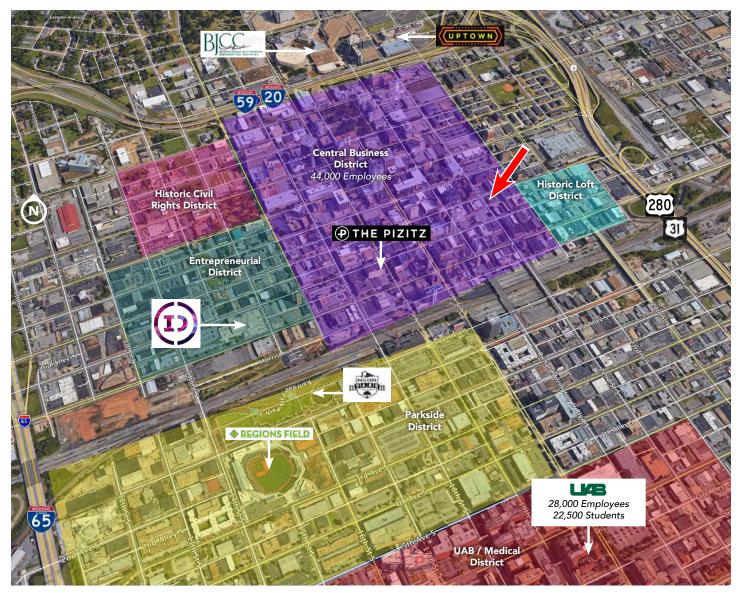

## LOCATED IN DOWNTOWN BIRMINGHAM'S MOST ACTIVE RETAIL DISTRICTS

| 12 MONTH DEMOGRAPHICS WITHIN 1000 FT |                                                     |  |
|--------------------------------------|-----------------------------------------------------|--|
| Visits                               | 2.1M                                                |  |
| Visitors                             | 658.8K                                              |  |
| Visit Frequency                      | 3.18x                                               |  |
| Avg Dwell Time                       | 88 minutes                                          |  |
| Traffic Counts                       | 10,729 AADT on 3rd Ave N<br>9.649 AADT on 22nd St N |  |