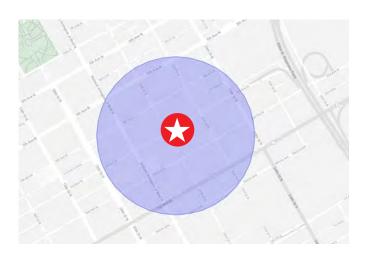

## LOCATED IN DOWNTOWN BIRMINGHAM'S MOST ACTIVE RETAIL DISTRICTS

| 12 MONTH DEMOGRAPHICS WITHIN 1000 FT |                                                     |  |
|--------------------------------------|-----------------------------------------------------|--|
| Visits                               | 2.1M                                                |  |
| Visitors                             | 658.8K                                              |  |
| Visit Frequency                      | 3.18x                                               |  |
| Avg Dwell Time                       | 88 minutes                                          |  |
| Traffic Counts                       | 10,729 AADT on 3rd Ave N<br>9.649 AADT on 22nd St N |  |