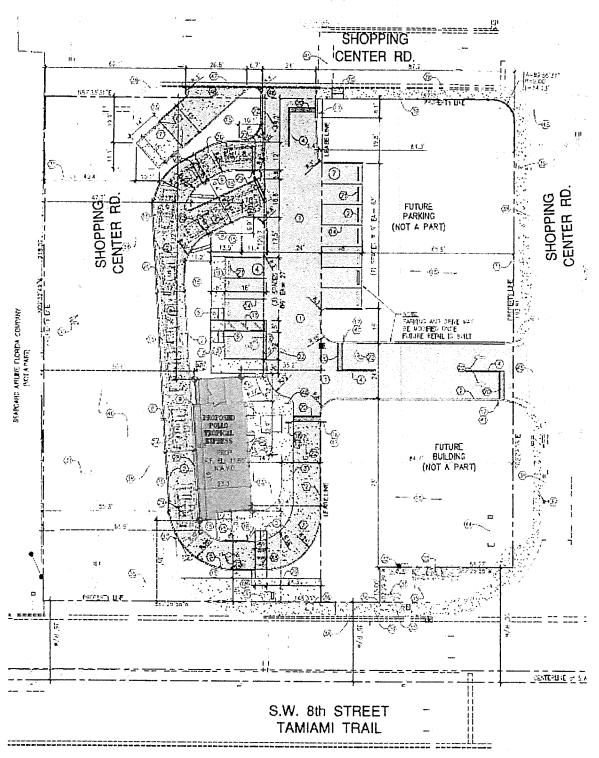

ssway (SR 826).

The SW 8th Street corridor remains one of Miami-Dade County's vital east-west arteries, which runs through the "Little Havana" neighborhood to the east, continuing to the Miami Business District.



National retailers in the immediate area include the subject Wal-Mart which is open 24/7, Pollo Tropical which is the other Wal-Mart out-parcel, Dollar Tree, & T-Mobile, just to name a few.

Subject property is in a densely populated and heavily traveled area with a huge daytime population.





Bill Lebo, President Licensed R.E. Broker William S. Lebo & Company Office: (954) 476-2600 Cell: (954) 646-3032

blebo2600@gmail.com







## EXHIBIT A-1 TO ECR Building Area Site Plan



FL-Miami (Everglades/Flagami) – Store #4140 – ECR 9893298:10

#### **EXHIBIT F**

## POLLO PLANS