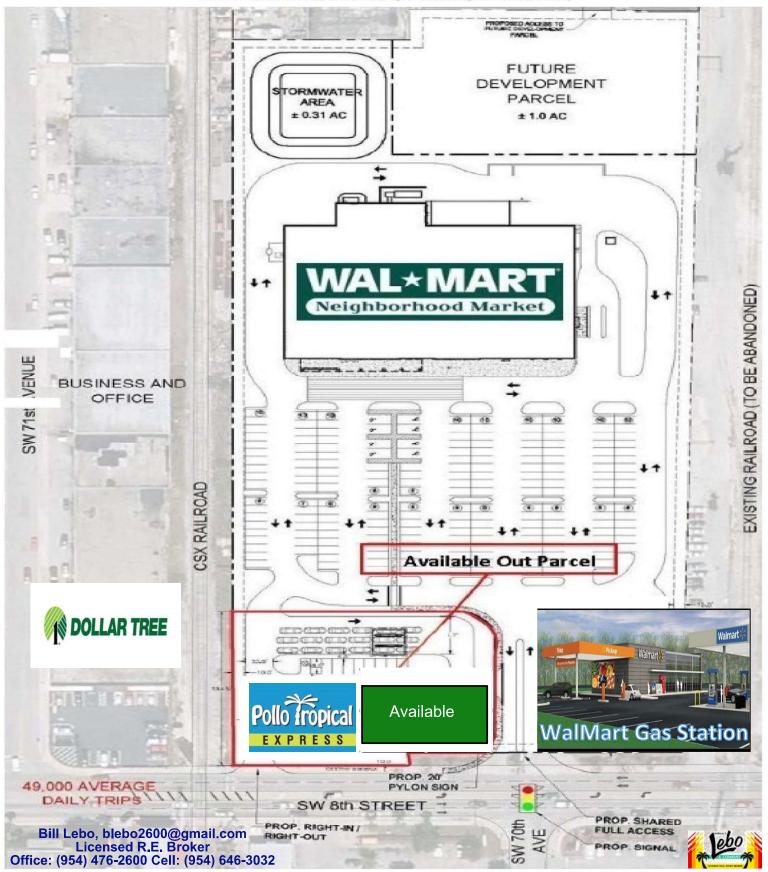

### Available:

Highly visible, prime out-parcel located on SW 8th Street (Tamiami Trail) at SW 70th Avenue, just east of the Palmetto Expressway (SR 826).

The SW 8th Street corridor remains one of Miami-Dade County's vital east-west arteries, which runs through the "Little Havana" neighborhood to the east, continuing to the Miami Business District.

National retailers in the immediate area include the subject Wal-Mart which is open 24/7, Pollo Tropical which is the other Wal-Mart out-parcel, Dollar Tree, & T-Mobile, just to name a few.

Subject property is in a densely populated and heavily traveled area with a huge daytime population.

## EXHIBIT A-1 TO ECR Building Area Site Plan

FL-Miami (Everglades/Flagami) – Store #4140 – ECR 9893298:10