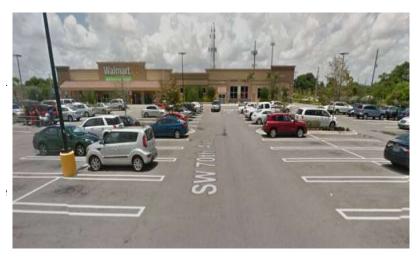

### Available:

Highly visible, prime out-parcel located on SW 8th Street (Tamiami Trail) at SW 70th Avenue, just east of the Palmetto Expressway (SR 826).

The SW 8th Street corridor remains one of Miami-Dade County's vital east-west arteries, which runs through the "Little Havana" neighborhood to the east, continuing to the Miami Business District.

National retailers in the immediate area include the subject Wal-Mart which is open 24/7, Pollo Tropical which is the other Wal-Mart out-parcel, Dollar Tree, & T-Mobile, just to name a few.

Subject property is in a densely populated and heavily traveled area with a huge daytime population.