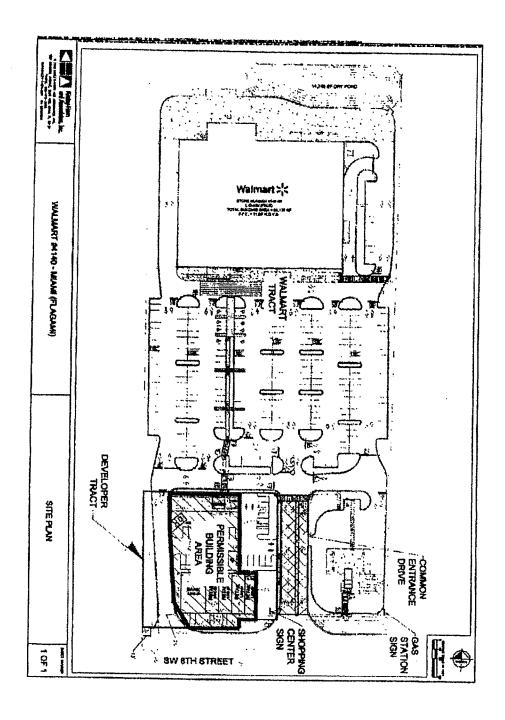

## EXHIBIT A-1 TO ECR Building Area Site Plan

FL-Miami (Everglades/Flagami) – Store #4140 – ECR 9893298:10