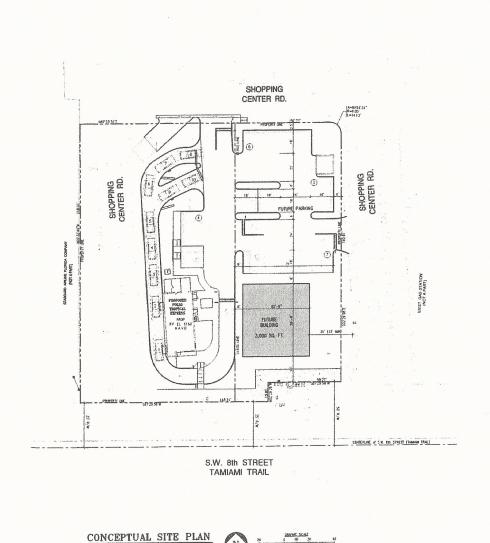

### Available:

Highly visible, prime out-parcel located on SW 8th Street (Tamiami Trail) at SW 70th Avenue, just east of the Palmetto Expressway (SR 826).

The SW 8th Street corridor remains one of Miami-Dade County's vital east-west arteries, which runs through the "Little Havana" neighborhood to the east, continuing to the Miami Business District.

National retailers in the immediate area include the subject Wal-Mart which is open 24/7, Pollo Tropical which is the other Wal-Mart out-parcel, Dollar Tree, & T-Mobile, just to name a few.

Subject property is in a densely populated and heavily traveled area with a huge daytime population.