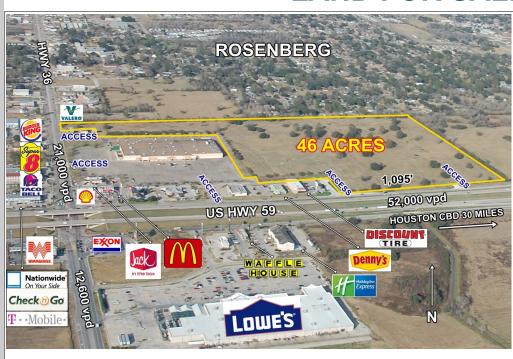

## 46 ACRES US 59 @ SH 36 ROSENBERG, TEXAS

 Over 18 residential communities on over 3,250 acres currently in development in Rosenberg Property is located on the northeast corner of US 59 and Highway 36 in Rosenberg, Texas

- 46 acres (seller may divide)
- 1,095 feet of frontage on US 59 with two TxDOT approved curb cuts along the US 59 frontage road
- Multiple drives and crossover easements provide convenient access to US 59 and SH 36
- All utilities available, and no detention required
- 52,000 vpd on US 59 north of SH 36
  21,000 vpd on SH 36 north of US 59