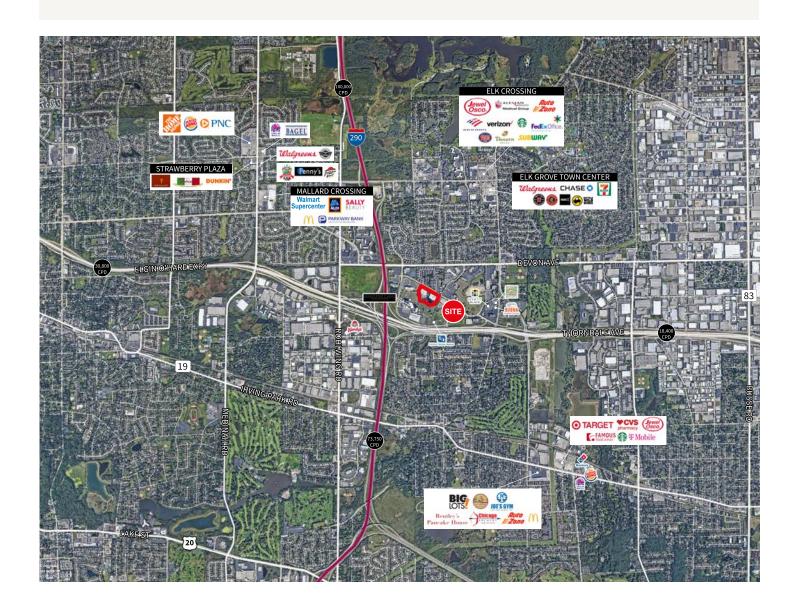

## Site features

## **Location features**

- Ideal consolidation location
- Easy highway access I 355, I 290, I 90
- Abundant surrounding amenities