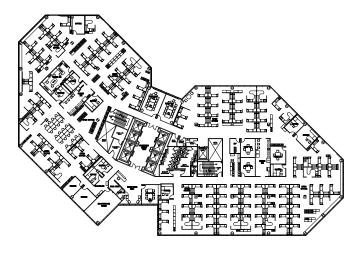

## 9th Floor

- 1 reception
- 7 conference rooms
- 2 break rooms
- 12 private offices
- 141 workstations
- 19 benching seats