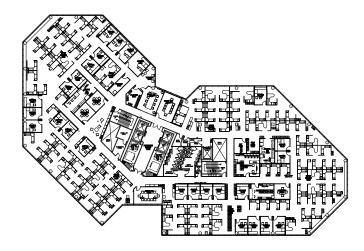

## 10th Floor

- 4 conference rooms
- 2 break rooms
- 26 private offices
- 128 workstations
- 2 file rooms
- 1 workroom