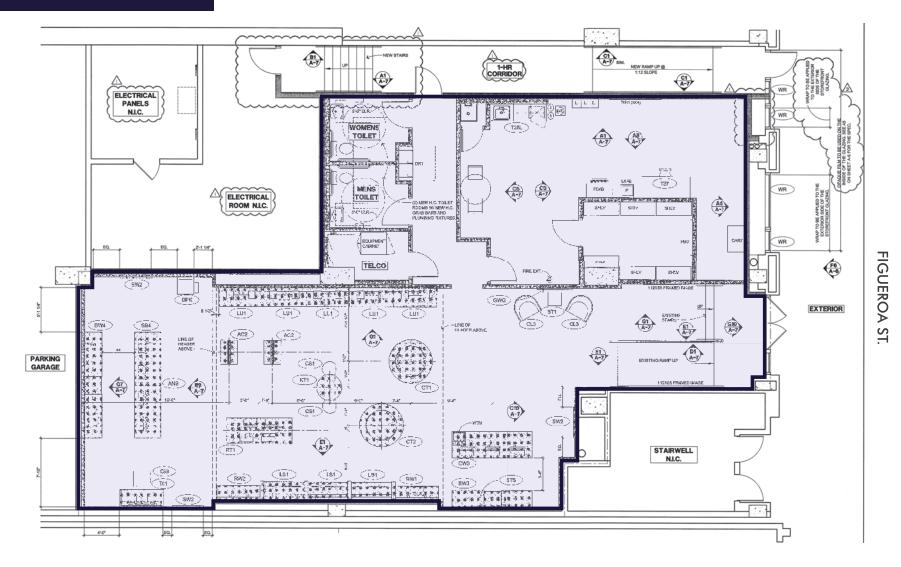

ROWTH RATE        | 2.36%       | 1.12%     | 0.60%     |
| 2020 HOUSEHOLDS - CURRENT YEAR ESTIMATE        | 41,730      | 196,686   | 419,267   |
| 2025 HOUSEHOLDS - FIVE YEAR PROJECTION         | 47,817      | 211,964   | 435,845   |
| 2010-2020 ANNUAL HOUSEHOLD GROWTH RATE         | 3.30%       | 1.11%     | 0.61%     |
| 2020-2025 ANNUAL HOUSEHOLD GROWTH RATE         | 2.76%       | 1.51%     | 0.78%     |
| 2020 AVERAGE HOUSEHOLD INCOME                  | \$72,517    | \$59,782  | \$66,506  |
| 2025 AVERAGE HOUSEHOLD INCOME                  | \$84,430    | \$68,781  | \$75,270  |
| 2020 AVERAGE VALUE OF OWNER OCC. HOUSING UNITS | \$1,004,080 | \$756,834 | \$764,547 |

TRAFFIC COUNTS

Flower and 9th Street

37,490

Olympic and Flower 38,347



### SITE PLAN



OPTION 1 **±2,956 SF** 





## SITE PLAN

OPTION 2 ±279 SF Shared Restrooms

**±771 SF** Space 1 **±1,828 SF** 

**CBRE** 





PRIME DOWNTOWN LOS ANGELES RETAIL SPACE AT THE INTERSECTION OF SOUTH PARK AND THE FINANCIAL DISTRICT

**SAM AARON** Lic. 01828428 +1 310 550 2571 sam.aaron@cbre.com **KYLE WOODS** Lic. 02034325 +1 310 363 4785 kyle.woods@cbre.com

BILL DURSLAG Lic. 01894667 +1 213 613 3106 william.durslag@cbre.com



© 2021 CBRE, Inc. All rights reserved. This information has been obtained from sources believed reliable, but has not been verified for accuracy or completeness. You should conduct a careful, independent investigation of the property and verify all information. Any reliance on this information is solely at your own risk. CBRE and the CBRE logo are service marks of CBRE, Inc. All other marks