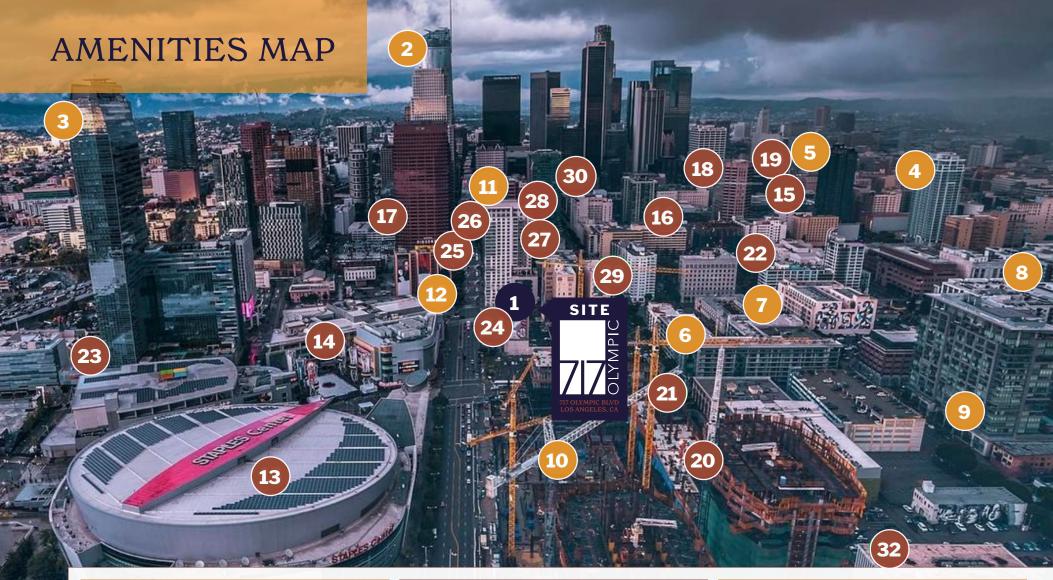

#### **RESIDENTIAL DEVELOPMENT**

| 2  | Intercontinental Hotel  <br>900 Wilshire Blvd      | Hotel                        |
|----|----------------------------------------------------|------------------------------|
| 3  | JW Marriot / Ritz Carlton  <br>900 W. Olympic Blvd | Hotel                        |
| 4  | LEVEL   888 S. Olive St                            | Apartments                   |
| 5  | Atelier Apartments   801 S. Olive St               | Apartments                   |
| 6  | Met Lofts   1050 S. Flower St                      | Apartments                   |
| 7  | Packard Lofts   1000 S. Hope St                    | Apartments                   |
| 8  | Olympic by Windsor   936 S. Olive St               | Apartments                   |
| 9  | Elleven South   1111 S. Grand Ave                  | Condominiums                 |
| 10 | OceanWide Plaza   844 S. Figueroa                  | Condominiums &<br>Hotel (UC) |
| 11 | Apex / Alina   900 S. Figueroa                     | Apartments (UC)              |
| 12 | Hotel Figueroa   939 S. Figueroa                   | Hotel                        |

| AMENITY / RETAIL |                                         |                              |  |  |
|------------------|-----------------------------------------|------------------------------|--|--|
| 13               | Staples Center   1111 S. Figueroa St    | Sports Stadium               |  |  |
| 14               | LA Live   800 W. Olympic Blvd           | Entertainment Center         |  |  |
| 15               | Whole Foods   788 S. Grand              | Grocery Store                |  |  |
| 16               | Philz Coffee   801 S. Hope St           | Coffee Shop                  |  |  |
| 17               | Figat7th   735 S. Figueroa              | Retail Center /<br>Food Hall |  |  |
| 18               | Sugar Fish   600 W. 7th St              | Notable Restaurant           |  |  |
| 19               | Bottega Louie   700 S. Grand            | Notable Restaurant           |  |  |
| 20               | The Palm LA   1101 S. Flower St         | Notable Restaurant           |  |  |
| 21               | Broken Spanish   1050 S. Flower St      | Notable Restaurant           |  |  |
| 22               | FIDM    919 S. Grand Ave                | Fashion & Design School      |  |  |
| 23               | Regal Cinemas  <br>1000 W. Olympic Blvd | Movie Theater                |  |  |
|                  |                                         |                              |  |  |

| ٨N | 1ENITY/RETAIL                                | 111                |
|----|----------------------------------------------|--------------------|
| 24 | U.S. Bank   710 W. Olympic                   | Bank               |
| 25 | Original Pantry Café  <br>877 S. Figueroa St | Café               |
| 26 | Fogo de Chao   800 S. Figueroa St            | Notable Restaurant |
| 27 | Ralphs   645 W. 9th                          | Grocery Store      |
| 28 | Macys   750 W. 7th                           | Department Store   |
| 29 | Faith & Flower   705 W. 9th                  | Notable Restaurant |
| 30 | 85 Degree Bakery  <br>700 Wilshire Blvd      | Bakery             |
| 31 | LA Convention Center  <br>1201 S. Figueroa   | Convention Center  |
| 32 | Pico Train Station   1250 S. Flower          | Train Station      |
|    |                                              |                    |