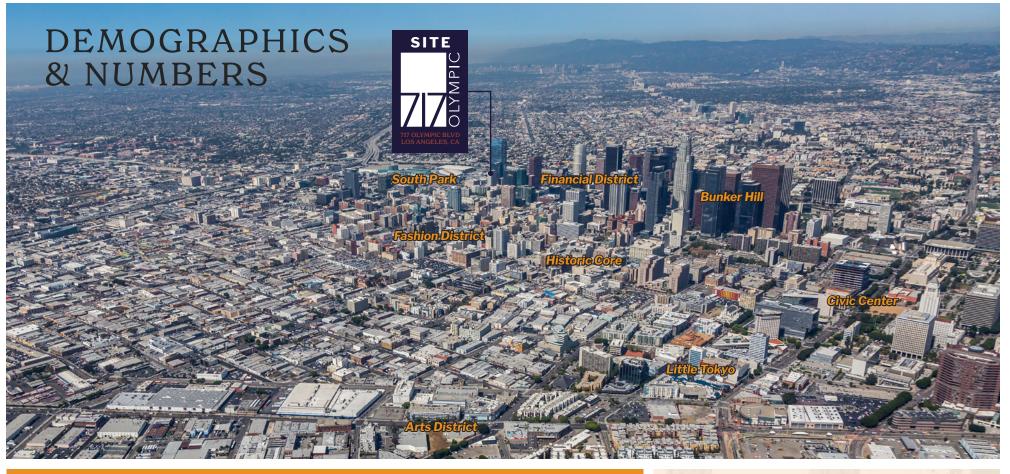

PRIME DOWNTOWN LOS ANGELES RETAIL SPACE AT THE INTERSECTION OF SOUTH PARK AND THE FINANCIAL DISTRICT