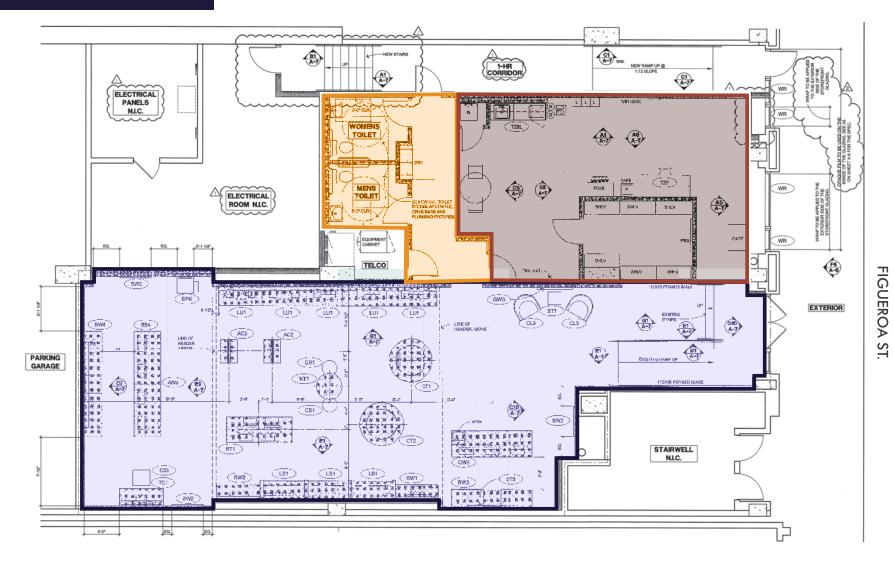

### SITE PLAN

OPTION 1 **±2,956 SF** 

## SITE PLAN

OPTION 2 ±279 SF Shared Restrooms

**±771 SF** Space 1 **±1,828 SF** 

**CBRE** 

PRIME DOWNTOWN LOS ANGELES RETAIL SPACE AT THE INTERSECTION OF SOUTH PARK AND THE FINANCIAL DISTRICT

**SAM AARON** Lic. 01828428 +1 310 550 2571 sam.aaron@cbre.com **KYLE WOODS** Lic. 02034325 +1 310 363 4785 kyle.woods@cbre.com