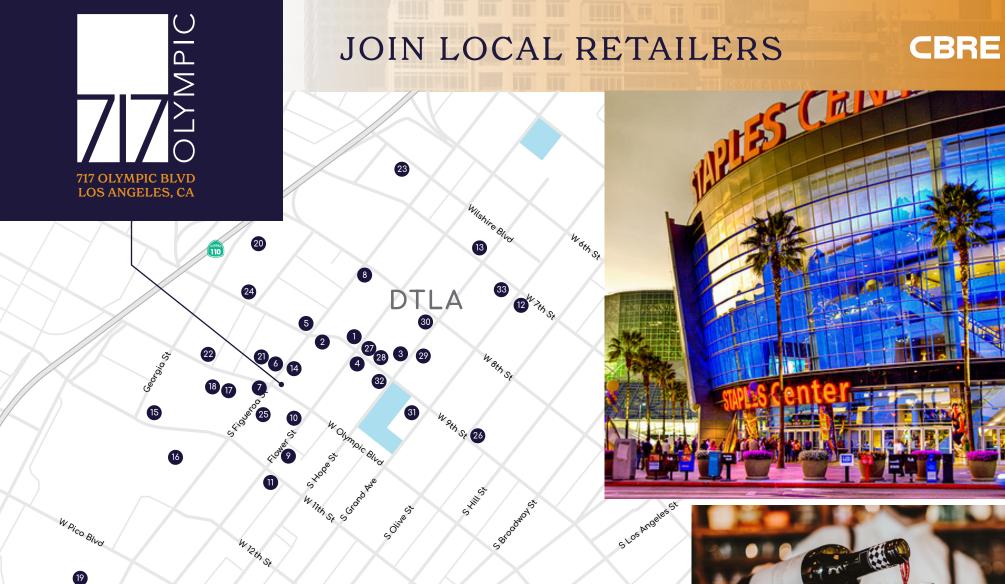

31

| 1. Faith & Flower                    |   |
|--------------------------------------|---|
| 2. The Capital Grill                 | _ |
| 3. Simply Salad                      |   |
| 4. Starbucks                         |   |
| 5. The Original Pantry Cafe          |   |
| 6. Breva Restaurant                  |   |
| 7. Fleming's Prime Steakhouse        |   |
| 8. Fogo de Chão Brazilian Steakhouse |   |
| 9. Broken Spanish                    |   |

| 10. | Caña Rum Bar           |
|-----|------------------------|
| 11. | The Palm Los Angeles   |
| 12. | Bottega Louie          |
| 13. | Giulia Italian Kitchen |
| 14. | Variety Arts Building  |
| 15. | Microsoft Theater      |
| 16. | STAPLES Center         |
| 17. | Conga Room             |
| 18. | L.A. Live              |

| 19. | Los Angeles Convention Center | 28. | R |
|-----|-------------------------------|-----|---|
| 20. | American Contemporary Ballet  | 29. | Ρ |
| 21. | Hotel Figueroa                | 30. | Ρ |
| 22. | Residence Inn                 | 31. | s |
| 23. | InterContinental              | 32. | F |
| 24. | Hotel Indigo                  | 33. | Ρ |
| 25. | Luxe City Center Hotel        | 34. | s |
| 26. | Level Hotel                   |     |   |
| 27. | Qwench Juice                  |     |   |

| alph's Market |    |
|---------------|----|
| Petco         |    |
| hilz Coffee   | 2  |
| imply Salad   |    |
| IDM           | 4  |
| anini Grill   |    |
| lugarfish     |    |
|               | ×. |