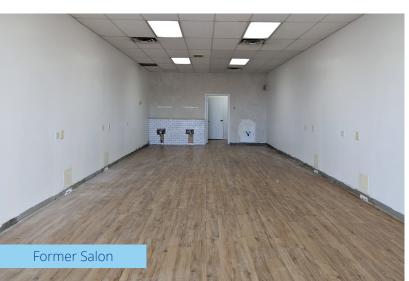

#### **Property Highlights**

- Suite 1464: 975 SF
- Former Salon
- Neighboring Tenants: Asashi Japanese Grill, Rice Wok, Alpha Graphics, and Dona Mary Mexican Grill
- Prime Location
- Prominent Pylon Signage
- Ample On-Site Parking