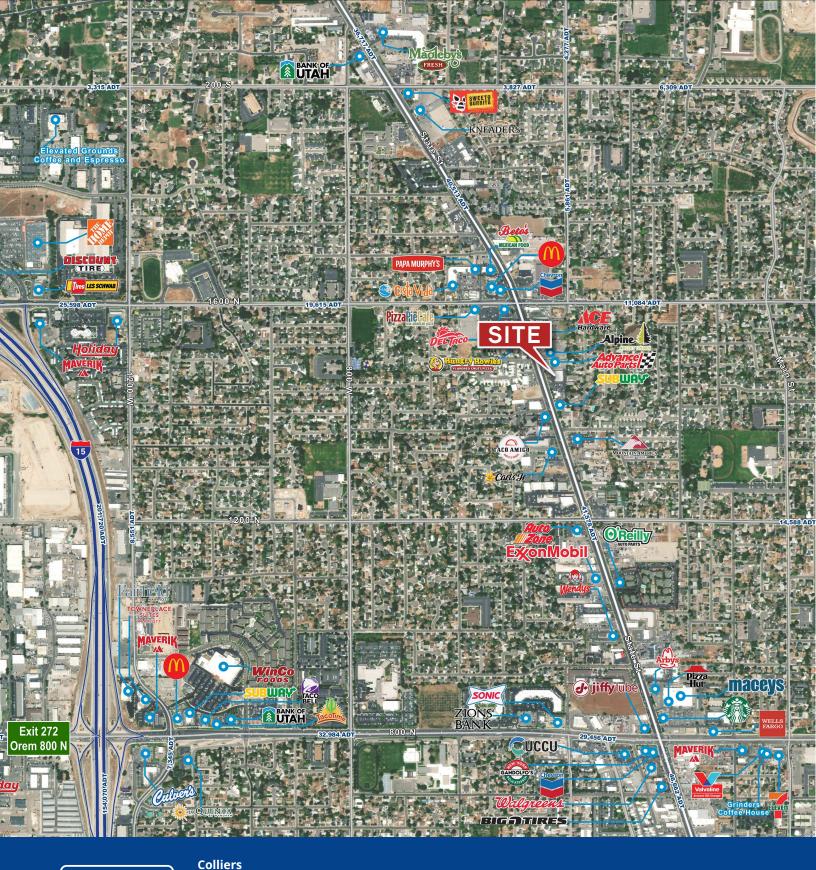

### State Street Retail

1464 North State Street Orem, Utah 84057

#### **Property Highlights**

- Suite 1464: 975 SF
- Former Salon
- Neighboring Tenants: Asashi Japanese Grill, Rice Wok, Alpha Graphics, and Dona Mary Mexican Grill
- Prime Location
- Prominent Pylon Signage
- Ample On-Site Parking