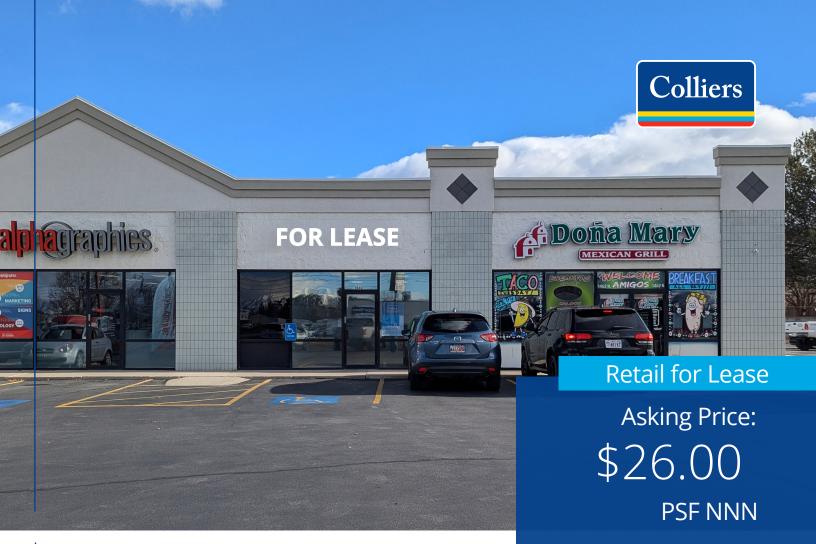

### State Street Retail

1464 North State Street Orem, Utah 84057

#### **Property Highlights**

- Suite 1464: 975 SF
- Former Salon
- Neighboring Tenants: Asashi Japanese Grill, Rice Wok, Alpha Graphics, and Dona Mary Mexican Grill
- Prime Location
- Prominent Pylon Signage
- Ample On-Site Parking