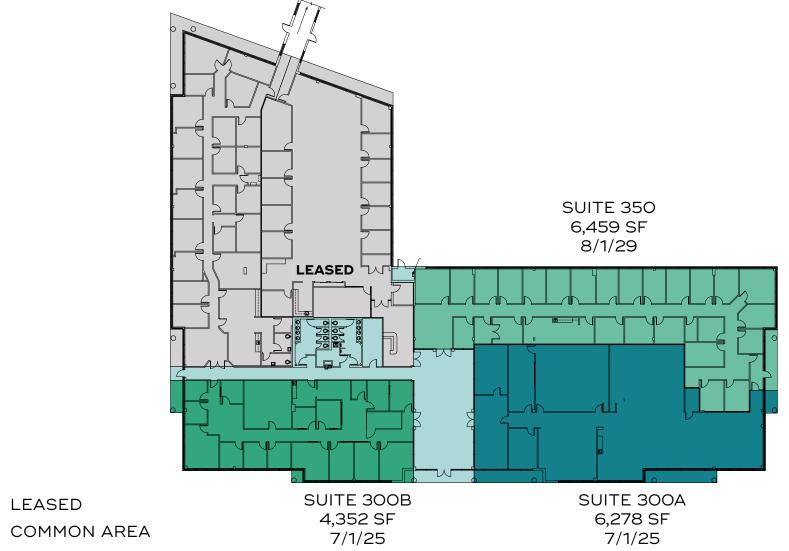

#### **455 SPRING PARK PLACE**

LEASED

1ST FLOOR // SUITE 300A // 6,728 SF 1ST FLOOR // SUITE 300B // 4,352 SF 1ST FLOOR // SUITE 350 // 6,459 SF