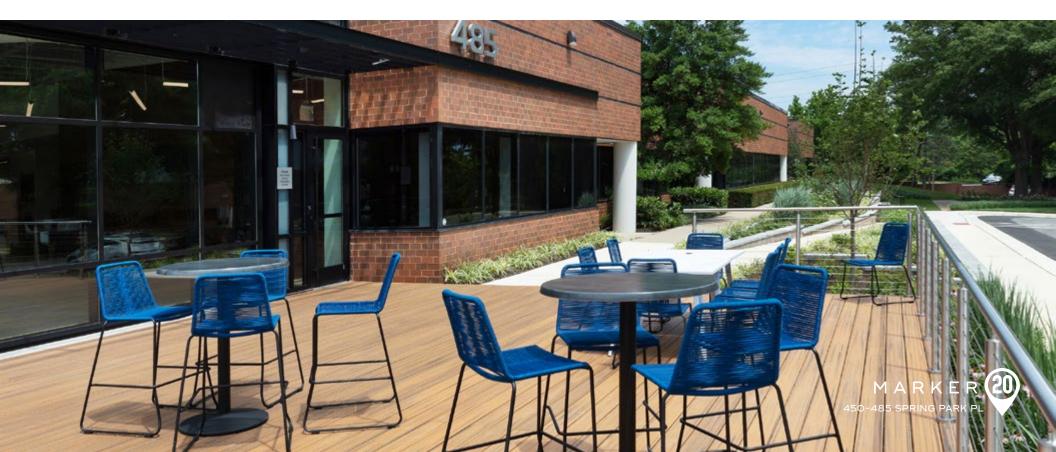

- On-site management, conference and fitness center (with lockers + showers)
- Activated tenant programming
- New outdoor recreation lounges
- Tree-lined pedestrian avenue
- Direct path access to the W&OD Trail
- Urban bike/walk/scooter trail access to area amenities
- + 50+ retailers within a five-minute drive
- Short distance from Metro stations

# BRAND NEW AMENITY SPACE

With a newly completed indoor/outdoor tenant lounge, state-of-theart conference center and fitness center, Marker 20 sets itself apart from the competition.