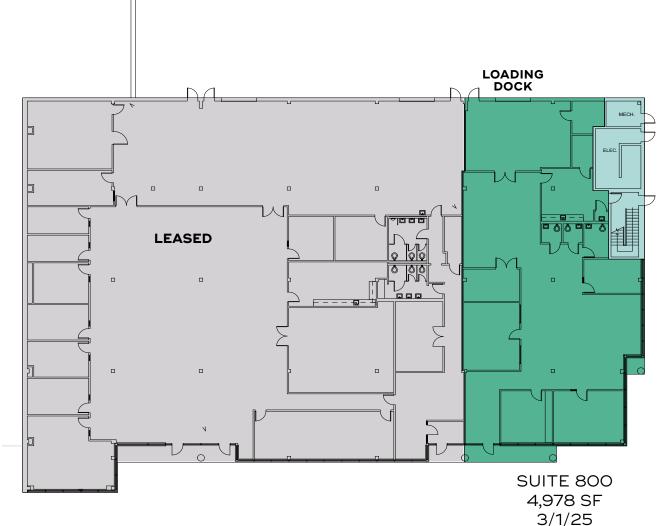

## MINUTES TO DOWNTOWN

Enjoy a prime location adjacent to the Washington & Old Dominion Trail and within minutes to downtown Herndon + Reston Town Center.

LOWER LEVEL // SUITE 800 // 4,978 SF

LEASED