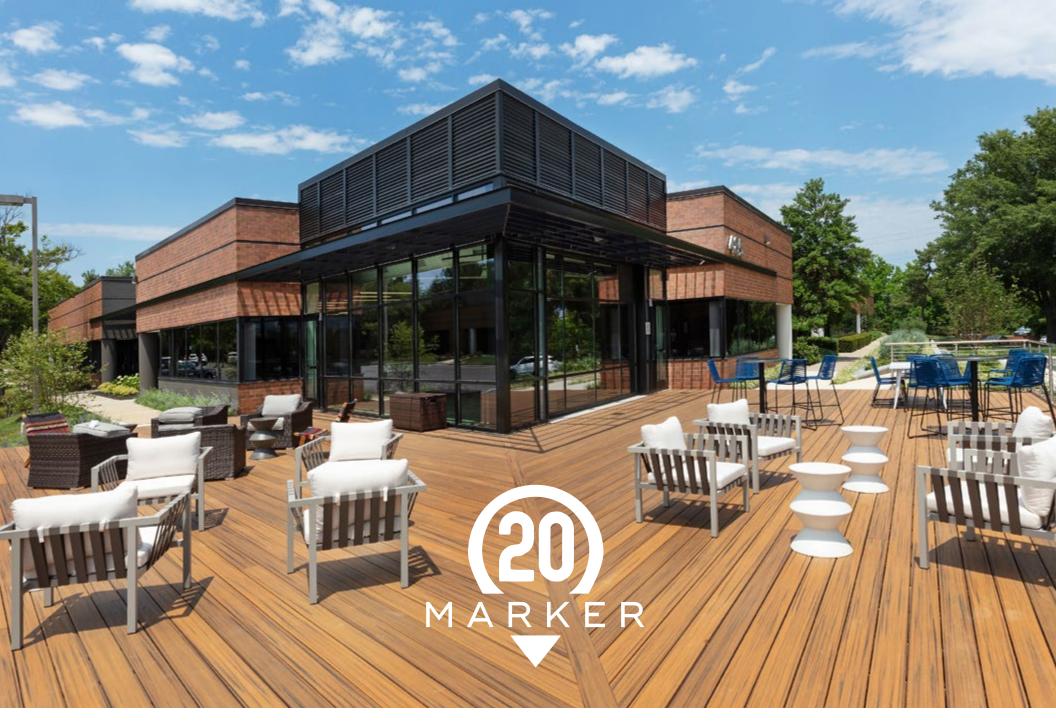

### A BOLD VISION YOU WON'T FIND ANYWHERE ELSE.

Penzance has created a unique offering targeting office and flex users in Herndon.

Marker 20 has rolled out bold plans on the Washington & Old Dominion Trail, including:

- On-site management, conference and fitness center (with lockers + showers)
- Activated tenant programming
- New outdoor recreation lounges
- Tree-lined pedestrian avenue
- Direct path access to the W&OD Trail
- Urban bike/walk/scooter trail access to area amenities
- + 50+ retailers within a five-minute drive
- Short distance from Metro stations

## PERFECTLY POSITIONED BRIGHT, FLEXIBLE SPACES

It's rare to find space this flexible so close to Metro and urban retail centers. Marker 20 is a best-in-class portfolio with unparalleled transportation and convenience around every corner.