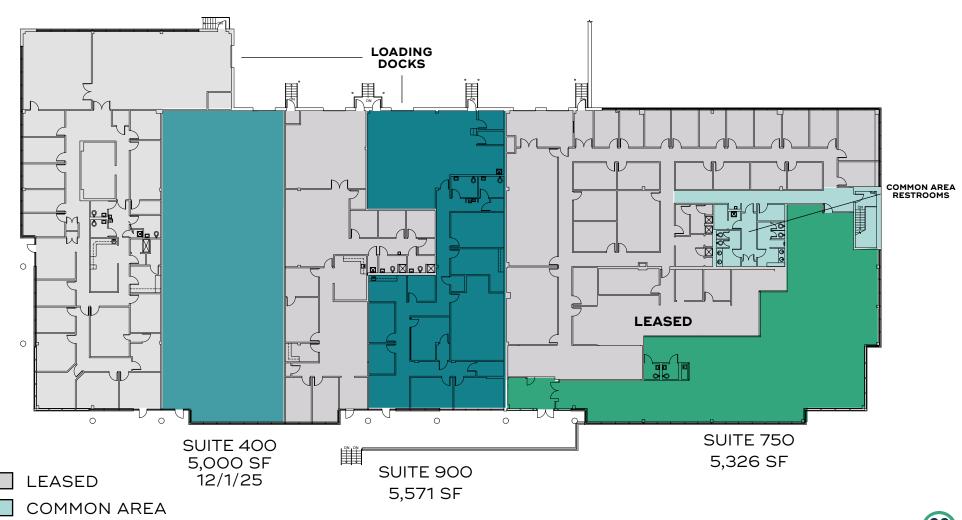

#### 470 SPRING PARK PLACE

2ND FLOOR // SUITE 400 // 5,000 SF
2ND FLOOR // SUITE 750 // 5,326 SF
2ND FLOOR // SUITE 900 // 5,571 SF

MARKER 450-485 SPRING PARK PL

1ST FLOOR // SUITE 900 // 25,697 SF

LEASED