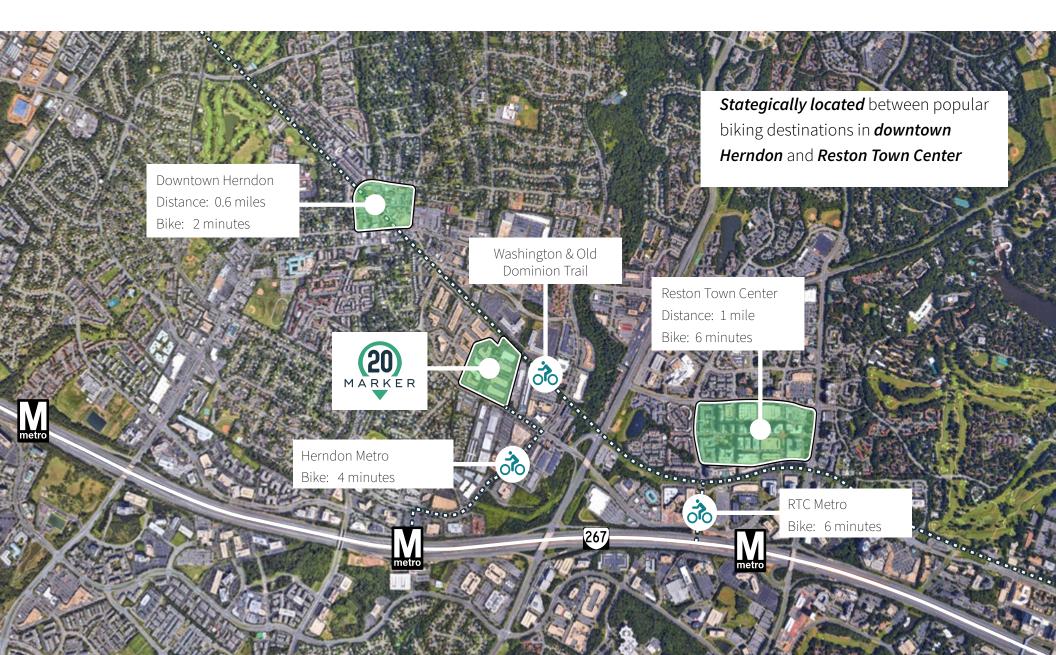

## MINUTES TO DOWNTOWN

Enjoy a prime location adjacent to the Washington & Old Dominion Trail and within minutes to downtown Herndon + Reston Town Center.

LOWER LEVEL // SUITE 800 // 4,978 SF

LEASED