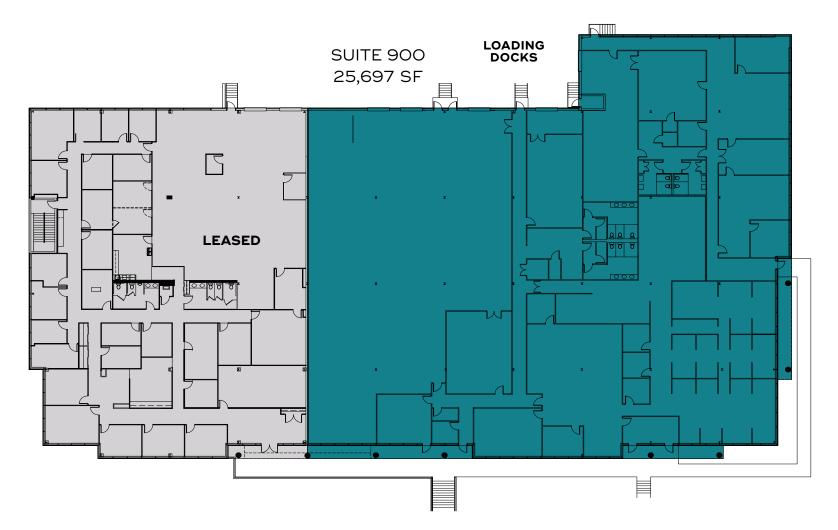

#### 470 SPRING PARK PLACE

2ND FLOOR // SUITE 400 // 5,000 SF
2ND FLOOR // SUITE 750 // 5,326 SF
2ND FLOOR // SUITE 900 // 5,571 SF

MARKER 450-485 SPRING PARK PL

1ST FLOOR // SUITE 900 // 25,697 SF

LEASED