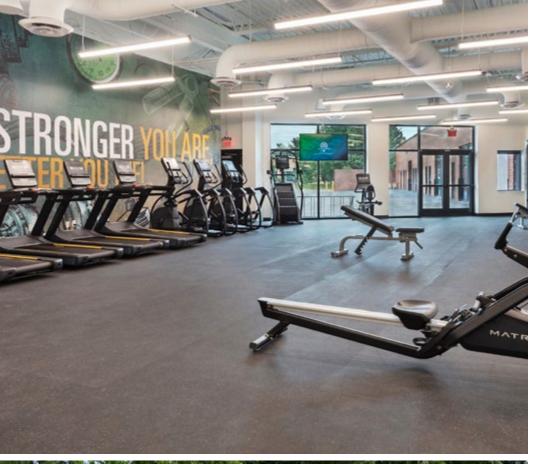

- On-site management, conference and fitness center (with lockers + showers)
- Activated tenant programming
- New outdoor recreation lounges
- Tree-lined pedestrian avenue
- Direct path access to the W&OD Trail
- Urban bike/walk/scooter trail access to area amenities
- + 50+ retailers within a five-minute drive
- Short distance from Metro stations

# BRAND NEW AMENITY SPACE

With a newly completed indoor/outdoor tenant lounge, state-of-theart conference center and fitness center, Marker 20 sets itself apart from the competition.