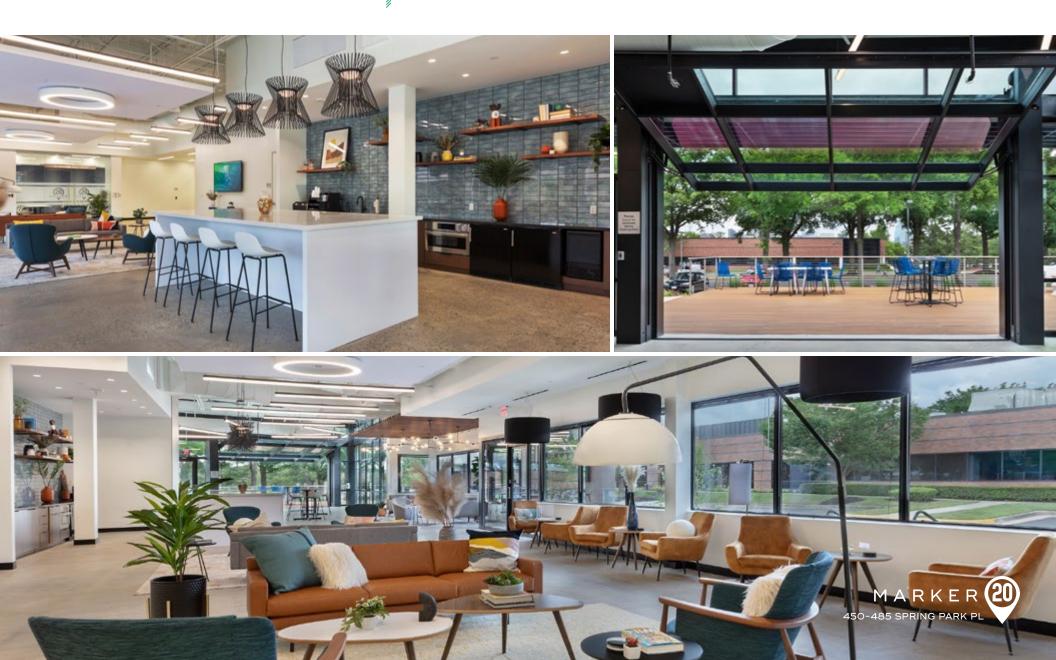

# BRAND NEW AMENITY SPACE

With a newly completed indoor/outdoor tenant lounge, state-of-theart conference center and fitness center, Marker 20 sets itself apart from the competition.

- On-site management, conference and fitness center (with lockers + showers)
- Activated tenant programming
- New outdoor recreation lounges
- Tree-lined pedestrian avenue
- Direct path access to the W&OD Trail
- Urban bike/walk/scooter trail access to area amenities
- + 50+ retailers within a five-minute drive
- Short distance from Metro stations