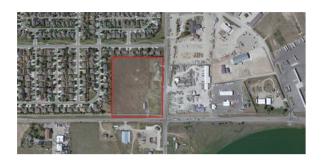

#### **GENERAL INFORMATION**

Lot Size: 10 - Acres City: Status: **Active** Bozeman ΜT Commercial Land Bldg Sq Ft: State: Type: \$3.500.000 Year Built: **Asking Price:** Zip: 59771 Price/Sq Ft: Area: 3S - Belgrade Area S of I90 County: Gallatin

Address: 5555 Thorpe Road

**Directions:** Amsterdam Road West to Thorpe Property is the corner of Amsterdam and Thorpe. North West Quadrant.

Legal: S03, T01 S, R04 E, ACRES 10, TRACT 1 SE4SE4

#### Public Remarks

10 Acres 435,600 SqFt. No Zoning, No Covenants rectangular shaped parcel. In a growing high traffic area. Self Storage, Commercial, retail options. Sellers are Montana real estate Licensees.