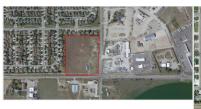

#### **GENERAL INFORMATION**

Lot Size: 10 - Acres City: Status: **Active** Bozeman ΜT Commercial Land Bldg Sq Ft: State: Type: \$3.500.000 Year Built: **Asking Price:** Zip: 59771 Price/Sq Ft: Area: 3S - Belgrade Area S of I90 County: Gallatin

Address: 5555 Thorpe Road

**Directions:** Amsterdam Road West to Thorpe Property is the corner of Amsterdam and Thorpe. North West Quadrant.

Legal: S03, T01 S, R04 E, ACRES 10, TRACT 1 SE4SE4

#### Public Remarks

10 Acres 435,600 SqFt. No Zoning, No Covenants rectangular shaped parcel. In a growing high traffic area. Self Storage, Commercial, retail options. Sellers are Montana real estate Licensees.