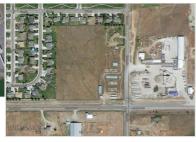

#### **GENERAL INFORMATION**

Lot Size: 10 - Acres City: Status: **Active** Bozeman ΜT Commercial Land Bldg Sq Ft: State: Type: \$3.500.000 Year Built: **Asking Price:** Zip: 59771 Price/Sq Ft: Area: 3S - Belgrade Area S of I90 County: Gallatin

Address: 5555 Thorpe Road

**Directions:** Amsterdam Road West to Thorpe Property is the corner of Amsterdam and Thorpe. North West Quadrant.

Legal: S03, T01 S, R04 E, ACRES 10, TRACT 1 SE4SE4

#### Public Remarks

10 Acres 435,600 SqFt. No Zoning, No Covenants rectangular shaped parcel. In a growing high traffic area. Self Storage, Commercial, retail options. Sellers are Montana real estate Licensees.