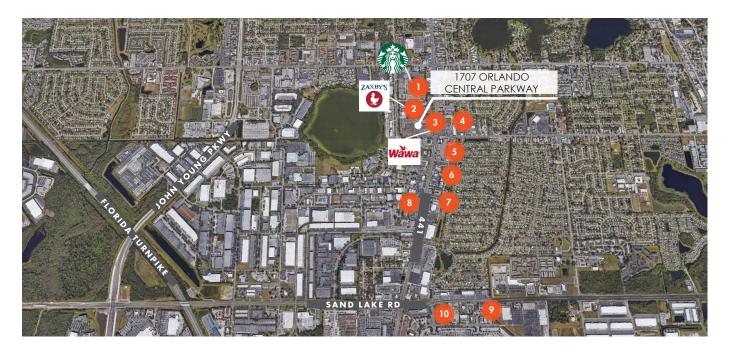

## **AMENITIES & LOCATION**

## DINING AND CONVENIENCE

- 1. Starbucks (within walking distance)
- 2. Zaxby's (within walking distance)
- 3. Wawa (within walking distance)
- 4. Wendy's
- 5. KFC
- 6. Sonny's BBQ
- 7. Publix
- 8. Home Depot
- 9. Target
- 10. Florida Mall