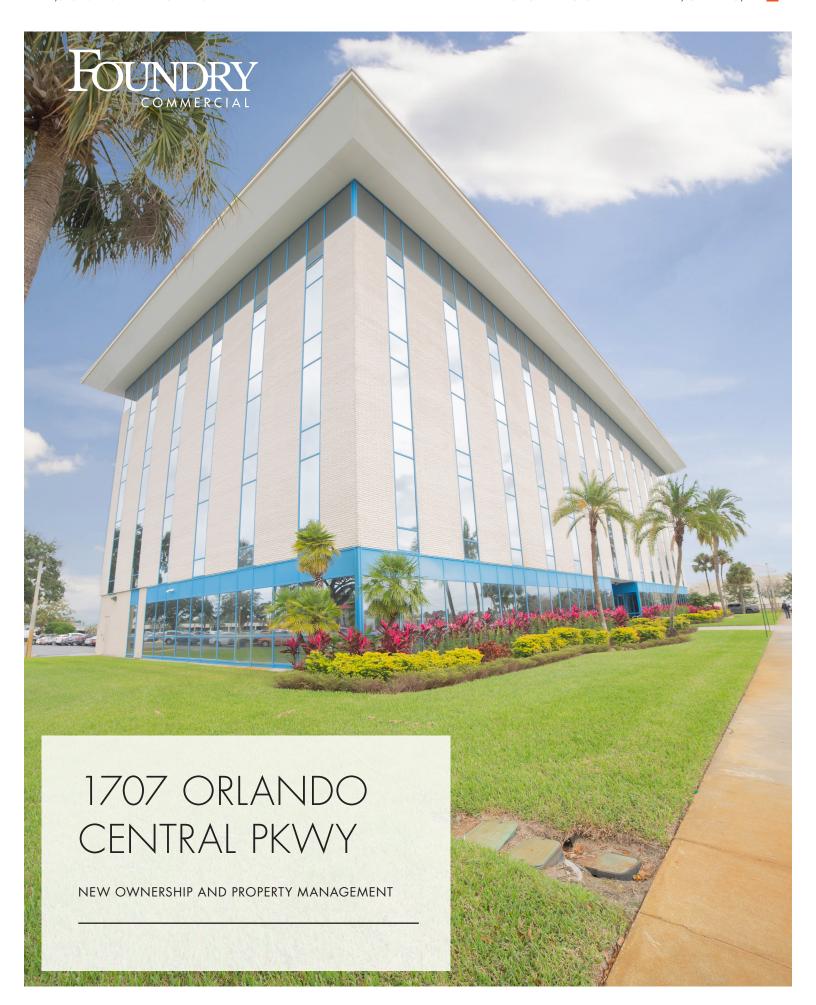

## **PROPERTY DESCRIPTION**

1707 Orlando Central Parkway is a five-story, 68,320 square foot office building located in South Orlando. Its convenient location offers prominent access points with plenty of dining and retail options. 1707 Orlando Central Parkway is under new management providing professional services and upkeep.