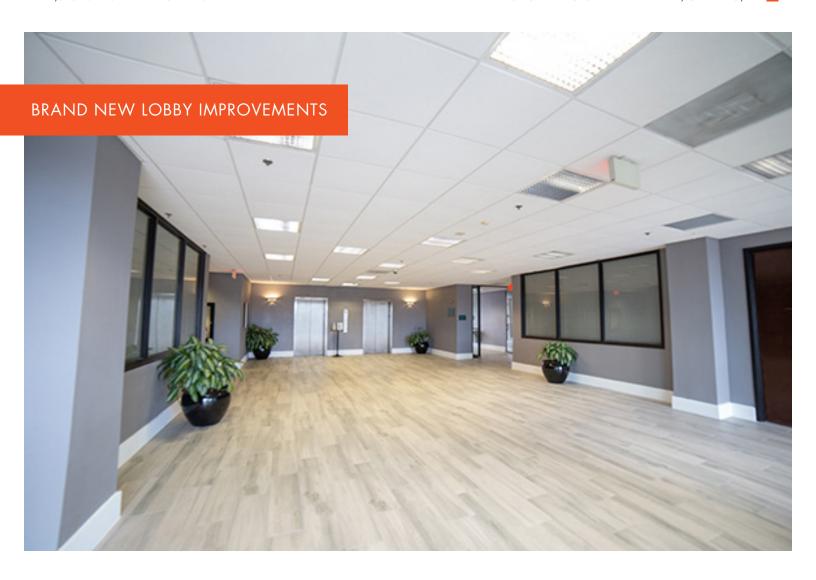

## **PROPERTY DESCRIPTION**

1707 Orlando Central Parkway is a five-story, 68,320 square foot office building located in South Orlando. Its convenient location offers prominent access points with plenty of dining and retail options. 1707 Orlando Central Parkway is under new management providing professional services and upkeep.