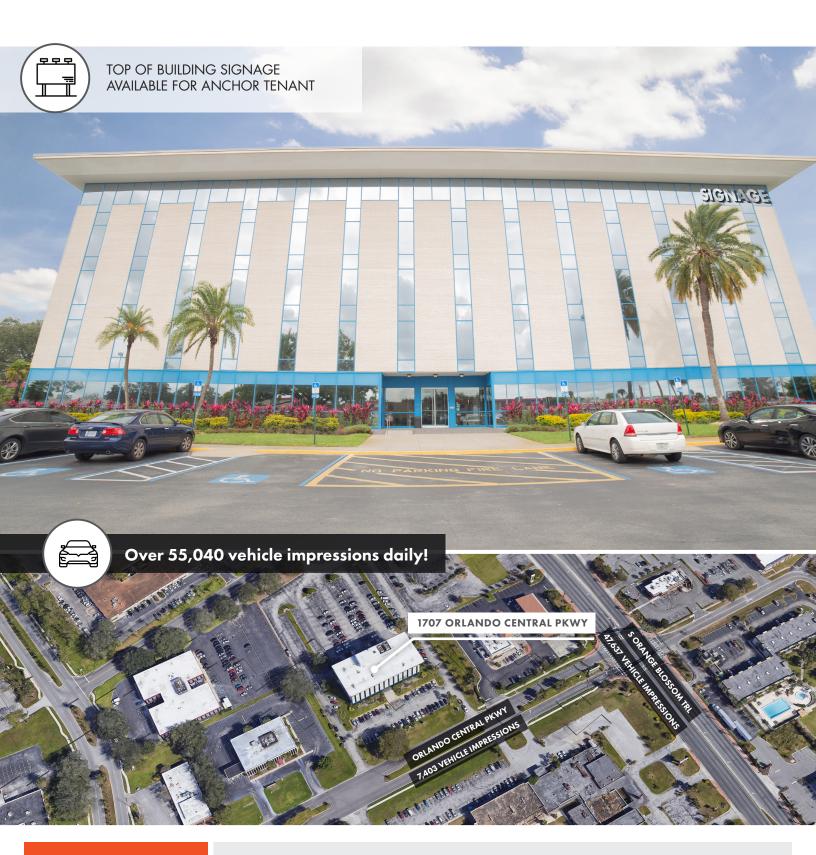

## **PROPERTY DESCRIPTION**

1707 Orlando Central Parkway is a five-story, 68,320 square foot office building located in South Orlando. Its convenient location offers prominent access points with plenty of dining and retail options. 1707 Orlando Central Parkway is under new management providing professional services and upkeep.

| There is an | abundance | of parking | in the | surface | lot with 5 | /1 000 SE |
|-------------|-----------|------------|--------|---------|------------|-----------|
|             |           |            |        |         |            |           |