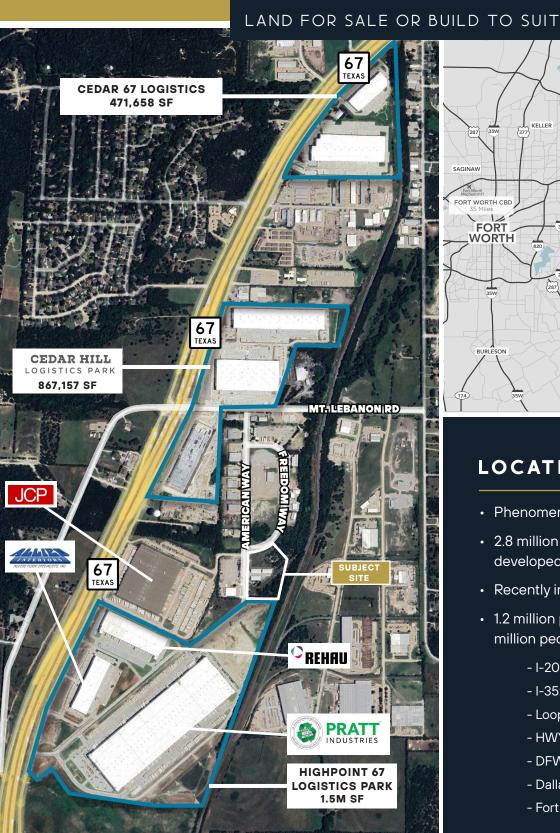

#### **LOCATION + PROXIMITY**

- Phenomenal Access to HWY 67
- 2.8 million SF of Class A industrial recently developed surrounding the property
- Recently improved roads in industrial park
- 1.2 million people in a 15 mile radius and 4.5 million people in a 30 mile radius
  - I-20: 8 Miles
  - I-35: 12 Miles
  - Loop 12: 12.5 Miles
  - HWY 287: 6.5 Miles
  - DFW Airport: 32 Miles
  - Dallas CBD: 20 Miles
  - Fort Worth CBD: 35 Miles

### LAND FOR SALE OR BUILD TO SUIT