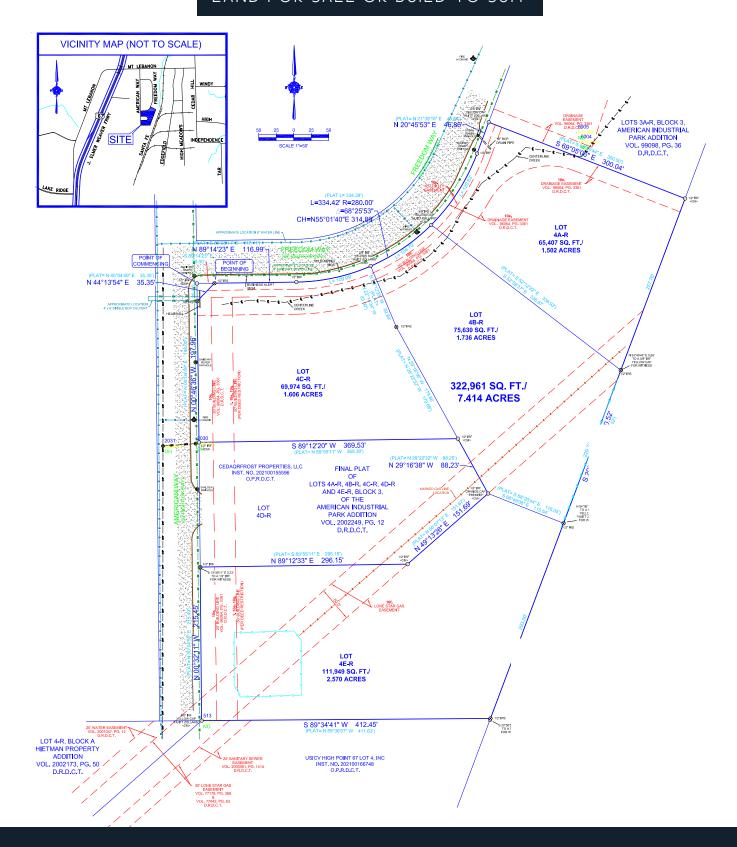

#### PROPERTY OVERVIEW

- 1.50 7.41 Acres Total
  - Tract 1 2.57 acres
  - Tract 2 1.61 acres
  - Tract 3 1.74 acres
  - Tract 4 1.50 acres

- Tracts can be purchased individually or combined
- Build to suit opportunity with ability to design buildings to users specifications
- Offers flexible site plans and deal structures
- Zoned Industrial heaviest zoning in Cedar Hill
- Outside storage and truck repair allowed

## 1664-1676 AMERICAN WAY

PRELIMINARY SITE PLAN - ABILITY TO RE-DESIGN BUILDINGS FOR BUYER OR TENANT'S SPECIFICATIONS.

OFFERING ULTIMATE FLEXIBILITY ON SITE PLANS!