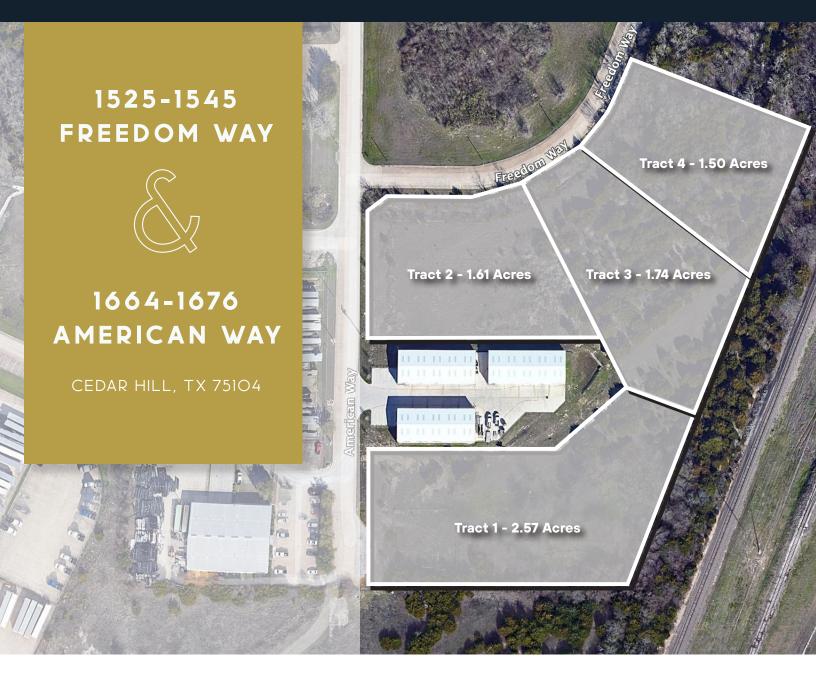

#### PROPERTY OVERVIEW

- 1.50 7.41 Acres Total
  - Tract 1 2.57 acres
  - Tract 2 1.61 acres
  - Tract 3 1.74 acres
  - Tract 4 1.50 acres

- Tracts can be purchased individually or combined
- Build to suit opportunity with ability to design buildings to users specifications
- Offers flexible site plans and deal structures
- Zoned Industrial heaviest zoning in Cedar Hill
- Outside storage and truck repair allowed

# 1525-1545 FREEDOM WAY

### 1664-1676 AMERICAN WAY