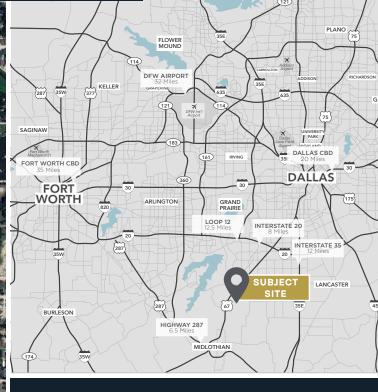

#### **LOCATION + PROXIMITY**

- Phenomenal Access to HWY 67
- 2.8 million SF of Class A industrial recently developed surrounding the property
- Recently improved roads in industrial park
- 1.2 million people in a 15 mile radius and 4.5 million people in a 30 mile radius
  - I-20: 8 Miles
  - I-35: 12 Miles
  - Loop 12: 12.5 Miles
  - HWY 287: 6.5 Miles
  - DFW Airport: 32 Miles
  - Dallas CBD: 20 Miles
  - Fort Worth CBD: 35 Miles