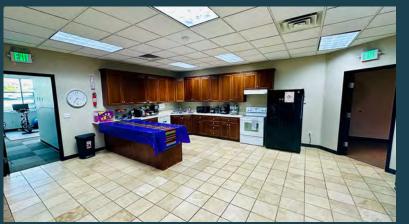

- Large Open Workspace
- Kitchen and spacious Breakroom
- Glass lined Conference Room
- Office furniture included with lease
- Access to Building Gym Facilities
- Natural Lighting throughout