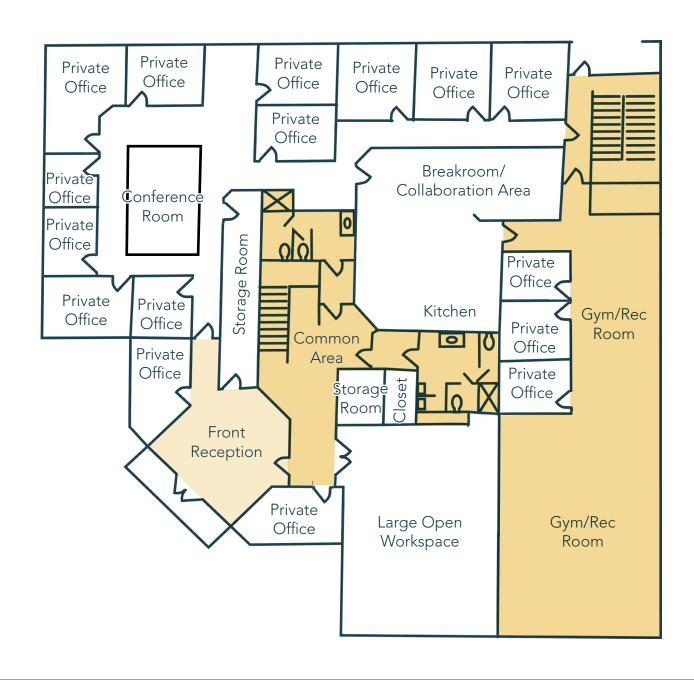

# PROPERTY DETAILS

1358 W. BUSINESS PARK DR., OREM, UT 84058

- Main Floor Suite
- Ideally located on the edge of Orem, Vineyard, and Provo
- Multiple Leasing options
- \$17.75 PSF/FS
- Welcoming entrance
- Quick access to I-15
- Minutes away from UVU
- Abundant Parking
- Space includes 15 Private Offices

- Large Open Workspace
- Kitchen and spacious Breakroom
- Glass lined Conference Room
- Office furniture included with lease
- Access to Building Gym Facilities
- Natural Lighting throughout