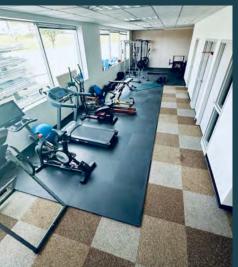

- Large Open Workspace
- Kitchen and spacious Breakroom
- Glass lined Conference Room
- Office furniture included with lease
- Access to Building Gym Facilities
- Natural Lighting throughout