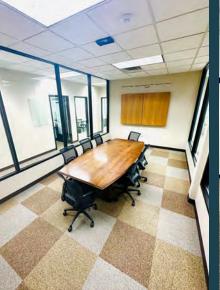

- Large Open Workspace
- Kitchen and spacious Breakroom
- Glass lined Conference Room
- Office furniture included with lease
- Access to Building Gym Facilities
- Natural Lighting throughout