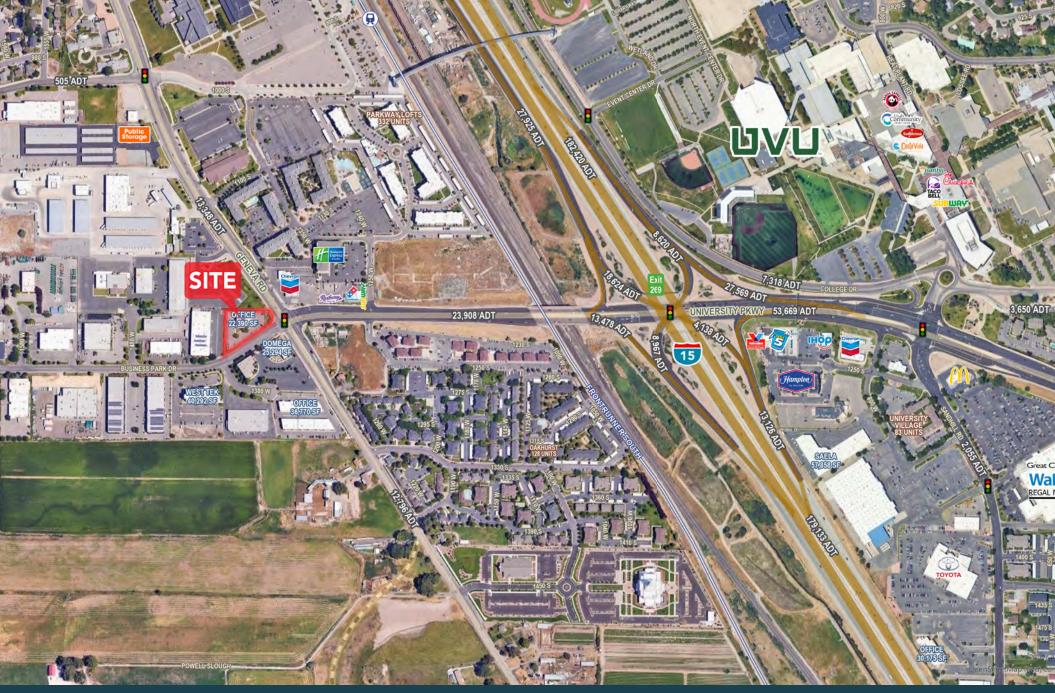

# PROPERTY DETAILS

1358 W. BUSINESS PARK DR., OREM, UT 84058

- Main Floor Suite
- Ideally located on the edge of Orem, Vineyard, and Provo
- Multiple Leasing options
- \$17.75 PSF/FS
- Welcoming entrance
- Quick access to I-15
- Minutes away from UVU
- Abundant Parking
- Space includes 15 Private Offices