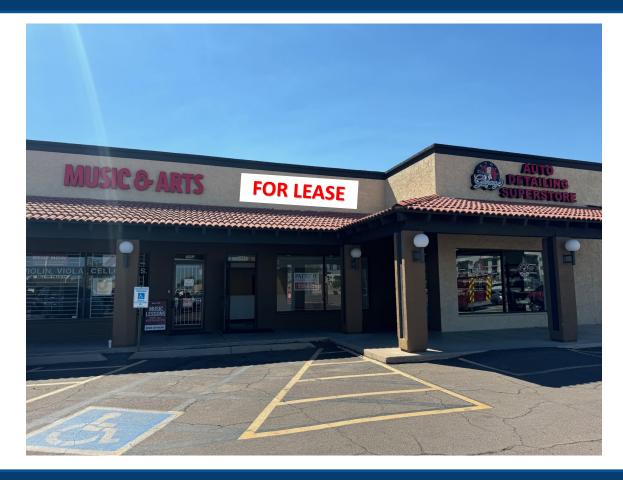

**FOR LEASE** 

**2651-2667 WEST BASELINE ROAD, MESA, AZ 85202** 

### **±1,400 SQUARE FOOT SUITE - \$14.00 NNN PER SQUARE FOOT**

JACK STEIN 602 508 0055

jack@patriotcommercialproperties.com

**KELLEY STILLMAN-HAMRICK** 602 921 5127

kelley@patriotcommercialproperties.com

FOR LEASE | 2651-2667 WEST BASELINE ROAD, MESA, AZ 85202 (SEC OF PRICE/LOOP 101 FRONTAGE ROAD AND BASELINE DRIVE)

#### **HIGHLIGHTS**

Suite 2665: ±1,400 SF, In-line

Term: 3-5 Years

Rental Rate: \$14.00/SF/YR NNN\*

\*Rental rate does not include rental tax, utilities, property expenses or building services

- Great Visibility on Busy Intersection
- SEC of Price/Loop 101 and Baseline Drive
- Retail Buildout with Small Warehouse in Rear with a Roll-up Door
- Ingress/Egress on Baseline Road
- Surrounded by Established Residential Neighborhoods
- Building Signage Available
- ±5.19/1,000 Parking