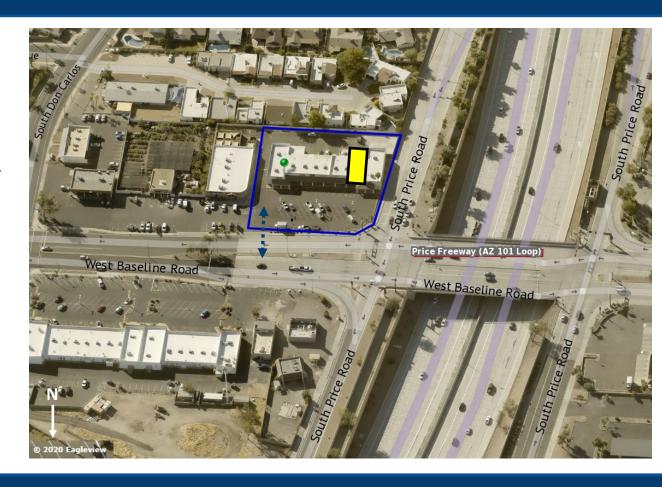

#### **HIGHLIGHTS**

Suite 2665: ±1,400 SF, In-line

Term: 3-5 Years

Rental Rate: \$14.00/SF/YR NNN\*

\*Rental rate does not include rental tax, utilities, property expenses or building services

- Great Visibility on Busy Intersection
- SEC of Price/Loop 101 and Baseline Drive
- Retail Buildout with Small Warehouse in Rear with a Roll-up Door
- Ingress/Egress on Baseline Road
- Surrounded by Established Residential Neighborhoods
- Building Signage Available
- ±5.19/1,000 Parking

JACK STEIN 602 508 0055

jack@patriotcommercialproperties.com

KELLEY STILLMAN-HAMRICK 602 921 5127

kelley@patriotcommercialproperties.com

FOR LEASE | 2651-2667 WEST BASELINE ROAD, MESA, AZ 85202 (SEC OF PRICE/LOOP 101 FRONTAGE ROAD AND BASELINE DRIVE)