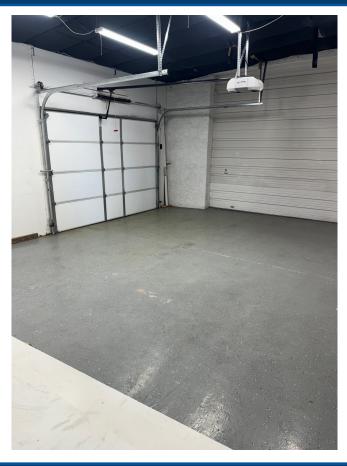

#### **HIGHLIGHTS**

Suite 2665: ±1,400 SF, In-line

Term: 3-5 Years

Rental Rate: \$14.00/SF/YR NNN\*

\*Rental rate does not include rental tax, utilities, property expenses or building services

- Great Visibility on Busy Intersection
- SEC of Price/Loop 101 and Baseline Drive
- Retail Buildout with Small Warehouse in Rear with a Roll-up Door
- Ingress/Egress on Baseline Road
- Surrounded by Established Residential Neighborhoods
- Building Signage Available
- ±5.19/1,000 Parking