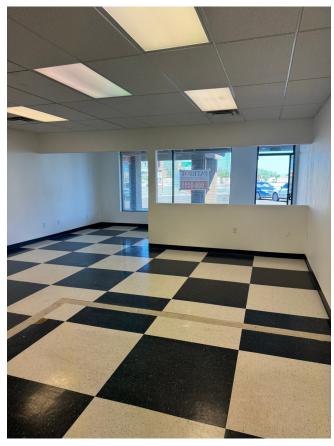

#### **HIGHLIGHTS**

Suite 2665: ±1,400 SF, In-line

Term: 3-5 Years

Rental Rate: \$14.00/SF/YR NNN\*

\*Rental rate does not include rental tax, utilities, property expenses or building services

- Great Visibility on Busy Intersection
- SEC of Price/Loop 101 and Baseline Drive
- Retail Buildout with Small Warehouse in Rear with a Roll-up Door
- Ingress/Egress on Baseline Road
- Surrounded by Established Residential Neighborhoods
- Building Signage Available
- ±5.19/1,000 Parking

JACK STEIN 602 508 0055

jack@patriotcommercialproperties.com

KELLEY STILLMAN-HAMRICK 602 921 5127

kelley@patriotcommercialproperties.com

FOR LEASE | 2651-2667 WEST BASELINE ROAD, MESA, AZ 85202 (SEC OF PRICE/LOOP 101 FRONTAGE ROAD AND BASELINE DRIVE)