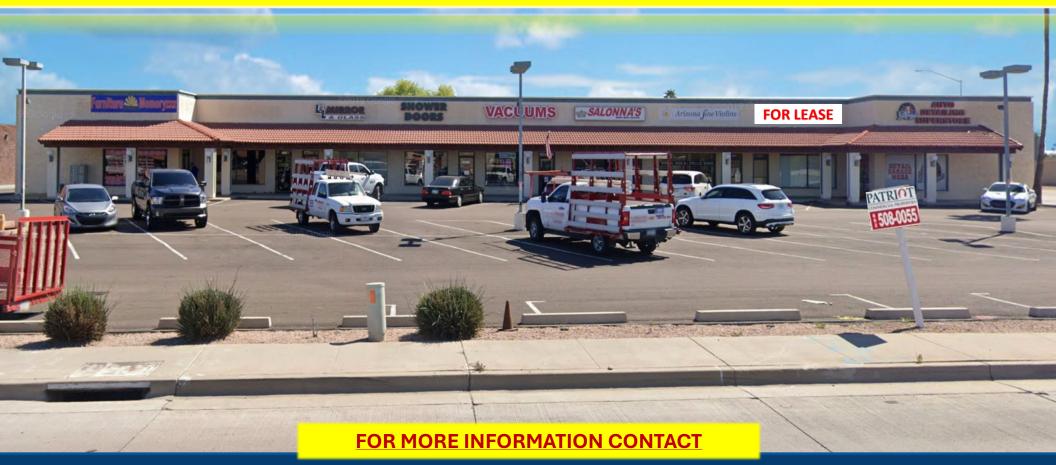

**FOR LEASE** 

**2651-2667 WEST BASELINE ROAD, MESA, AZ 85202** 

### **±1,400 SQUARE FOOT SUITE - \$14.00 NNN PER SQUARE FOOT**

JACK STEIN 602 508 0055

jack@patriotcommercialproperties.com

**KELLEY STILLMAN-HAMRICK** 602 921 5127

kelley@patriotcommercialproperties.com

FOR LEASE | 2651-2667 WEST BASELINE ROAD, MESA, AZ 85202 (SEC OF PRICE/LOOP 101 FRONTAGE ROAD AND BASELINE DRIVE)

#### **HIGHLIGHTS**

Suite 2665: ±1,400 SF, In-line

Term: 3-5 Years

Rental Rate: \$14.00/SF/YR NNN\*

\*Rental rate does not include rental tax, utilities, property expenses or building services

- Great Visibility on Busy Intersection
- SEC of Price/Loop 101 and Baseline Drive
- Retail Buildout with Small Warehouse in Rear with a Roll-up Door
- Ingress/Egress on Baseline Road
- Surrounded by Established Residential Neighborhoods
- Building Signage Available
- ±5.19/1,000 Parking