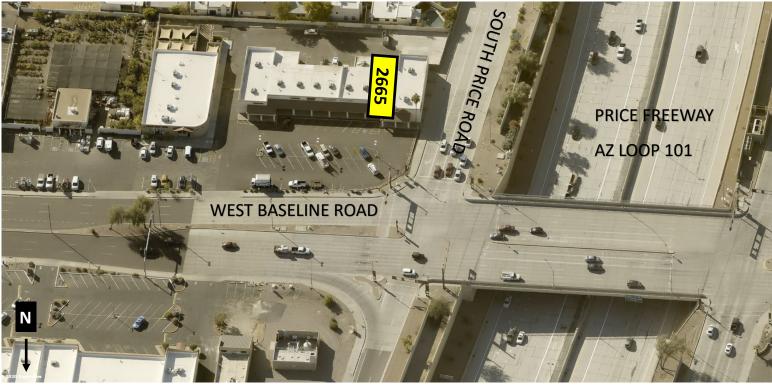

#### **HIGHLIGHTS**

Suite 2665: ±1,400 SF, In-line

Term: 3-5 Years

Rental Rate: \$14.00/SF/YR NNN\*

\*Rental rate does not include rental tax, utilities, property expenses or building services

- Great Visibility on Busy Intersection
- SEC of Price/Loop 101 and Baseline Drive
- Retail Buildout with Small Warehouse in Rear with a Roll-up Door
- Ingress/Egress on Baseline Road
- Surrounded by Established Residential Neighborhoods
- Building Signage Available
- ±5.19/1,000 Parking

JACK STEIN 602 508 0055

jack@patriotcommercialproperties.com

KELLEY STILLMAN-HAMRICK 602 921 5127

kelley@patriotcommercialproperties.com

FOR LEASE | 2651-2667 WEST BASELINE ROAD, MESA, AZ 85202 (SEC OF PRICE/LOOP 101 FRONTAGE ROAD AND BASELINE DRIVE)