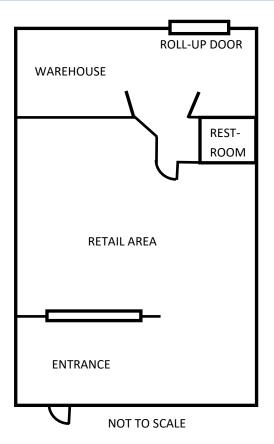

#### **HIGHLIGHTS**

Suite 2665: ±1,400 SF, In-line

Term: 3-5 Years

Rental Rate: \$14.00/SF/YR NNN\*

\*Rental rate does not include rental tax, utilities, property expenses or building services

- Great Visibility on Busy Intersection
- SEC of Price/Loop 101 and Baseline Drive
- Retail Buildout with Small Warehouse in Rear with a Roll-up Door
- Ingress/Egress on Baseline Road
- Surrounded by Established Residential Neighborhoods
- Building Signage Available
- ±5.19/1,000 Parking

JACK STEIN 602 508 0055

jack@patriotcommercialproperties.com

KELLEY STILLMAN-HAMRICK 602 921 5127

kelley@patriotcommercialproperties.com

FOR LEASE | 2651-2667 WEST BASELINE ROAD, MESA, AZ 85202 (SEC OF PRICE/LOOP 101 FRONTAGE ROAD AND BASELINE DRIVE)