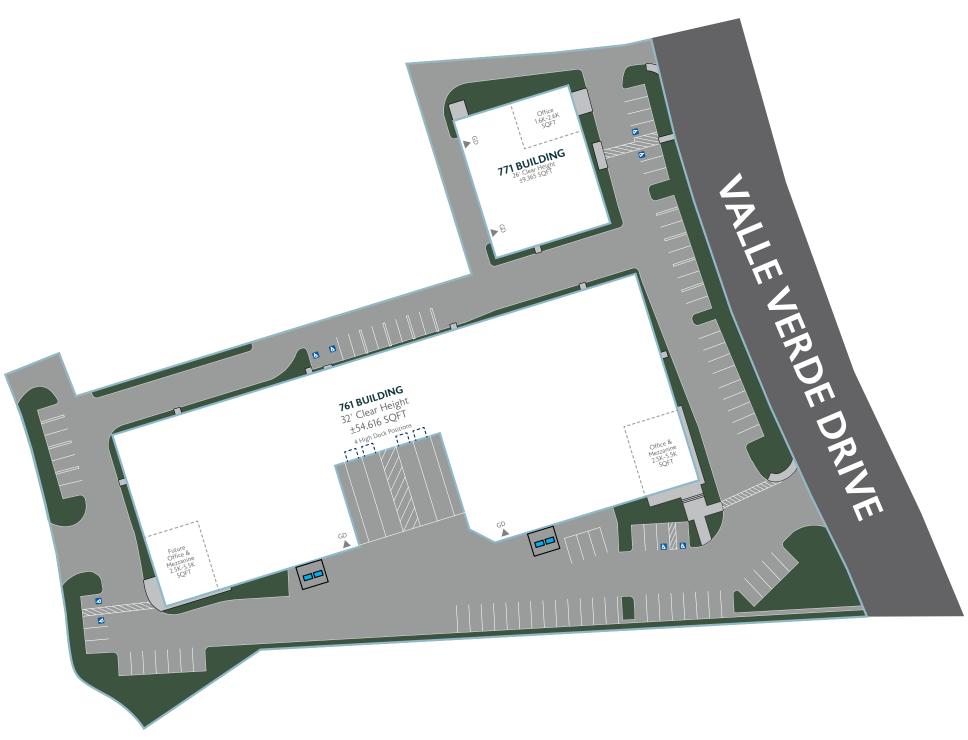

## PROPERTY OVERVIEW

Green Valley Industrial Business Park is a newly constructed industrial park located in Henderson, Nevada, conveniently positioned off North Valle Verde Drive and West Sunset Road. The park comprises two modern buildings: 771 Building, spanning approximately ± 9,365 square feet, and 761 Building, totaling around ± 54,616 square feet. This strategic development is designed to accommodate a variety of industrial and commercial uses, offering functional and flexible space options for businesses seeking a prime location in the Green Valley area.

## OFFERING DETAILS

| Contact | IP         |
|---------|------------|
| Lease   | Industrial |
| Rate    | Zoning     |

| ± 63,781       | ± 7,525      |
|----------------|--------------|
| Total Building | Total Office |
| SQFT           | SQFT         |

| ± 9,365      | ± 54,616     |
|--------------|--------------|
| 771 Building | 761 Building |
| SQFT         | SQFT         |