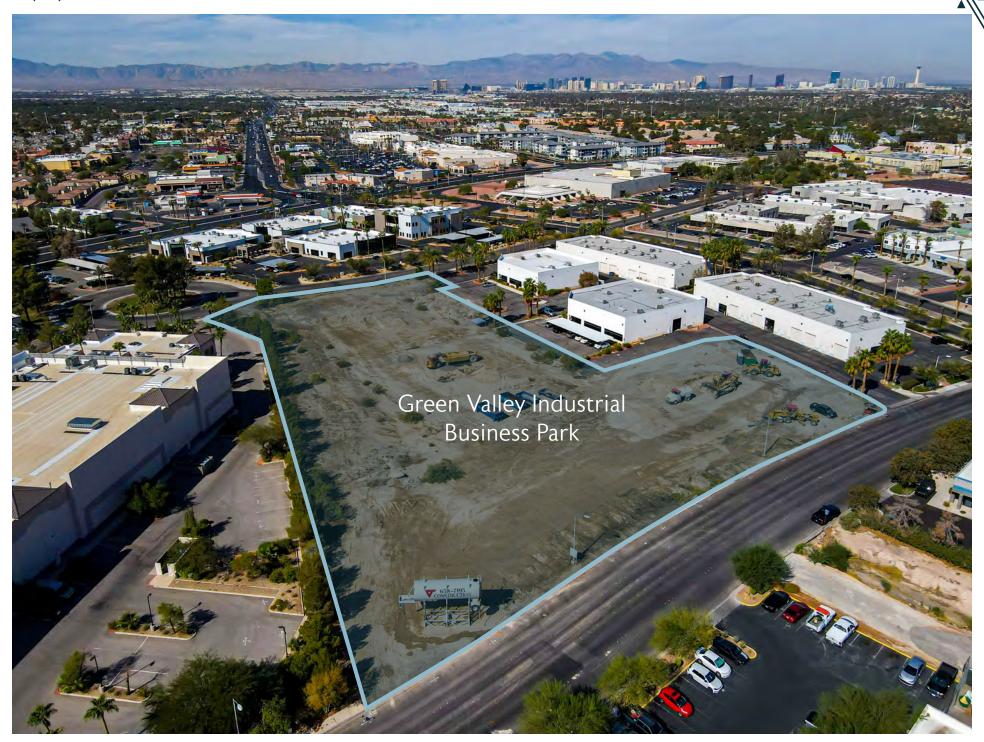

## PROPERTY OVERVIEW

Green Valley Industrial Business Park is a newly constructed industrial park located in Henderson, Nevada, conveniently positioned off North Valle Verde Drive and West Sunset Road. The park comprises two modern buildings: 771 Building, spanning approximately ± 9,365 square feet, and 761 Building, totaling around ± 54,616 square feet. This strategic development is designed to accommodate a variety of industrial and commercial uses, offering functional and flexible space options for businesses seeking a prime location in the Green Valley area.

± 6' Reinforced Concrete Slab

Power: 2500 amps

Parking Spaces: 79

Situated on ± 3.73 Acres

ESFR Sprinkler System

Property Aerial GREEN VALLEY INDUSTRIAL BUSINESS PARK