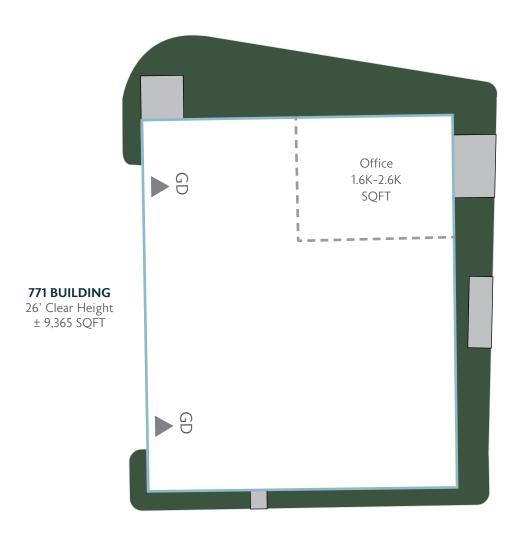

## 771 BUILDING DETAILS

± 9,365 SQFT

(2)  $\pm$  12' x  $\pm$  14' Grade Loading Doors

± 26' FT Clear Height

 $\pm$  1,638 -  $\pm$  2,550 SQFT Spec Office

± 6' Reinforced Concrete Slab

Power: 1,200 amps

Parking Spaces: 20

Situated on ±3.73 Acres

ESFR Sprinkler System