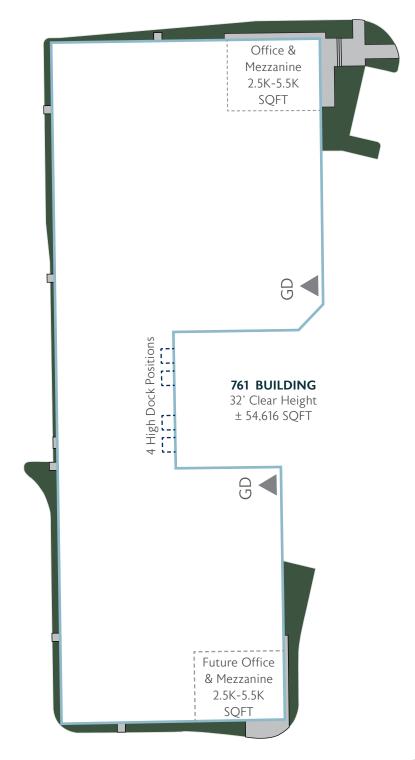

## 761 BUILDING DETAILS

± 54,616 SQFT

Divisible

(4)  $\pm$  9' x  $\pm$  10' Dock Loading Doors & 2 Grade Level

(2)  $\pm$  12' x  $\pm$  14' Grade loading doors

± 32' Clear Height

 $\pm$  5,887 -  $\pm$  14,000 SQFT Future Office & Mezzanine

± 6' Reinforced Concrete Slab

Power: 2500 amps

Parking Spaces: 79

Situated on ± 3.73 Acres

ESFR Sprinkler System

Property Aerial GREEN VALLEY INDUSTRIAL BUSINESS PARK