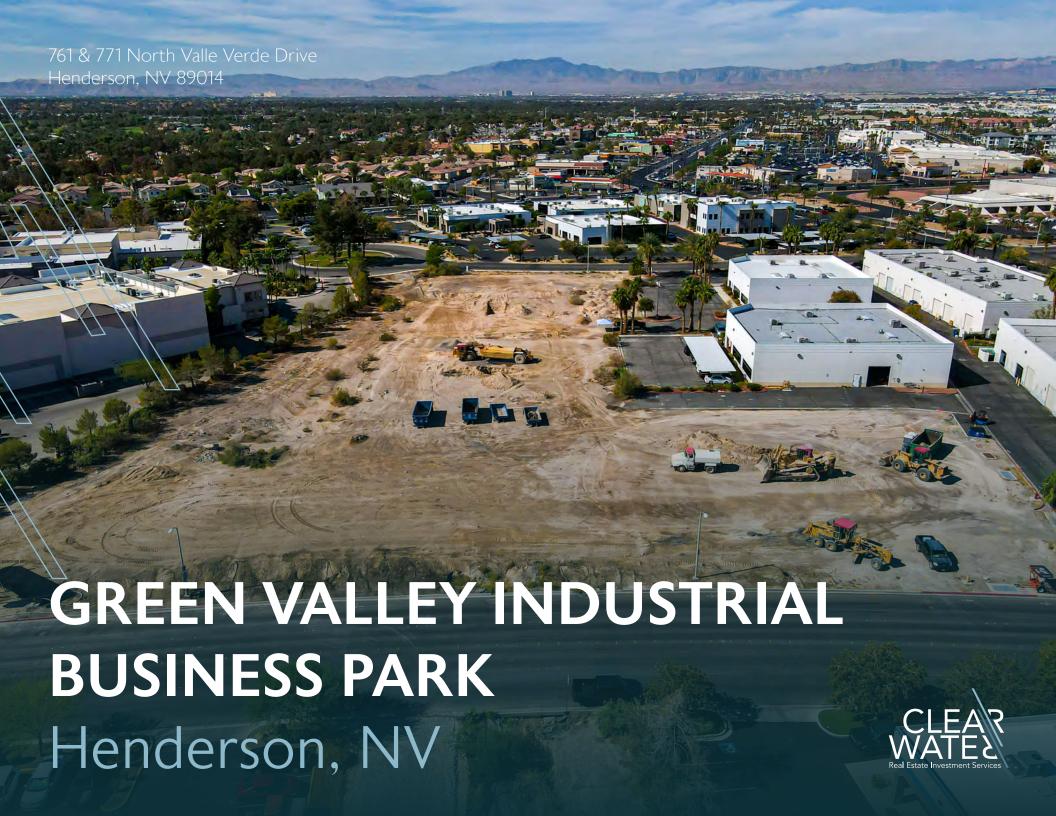

## PROPERTY OVERVIEW

Green Valley Industrial Business Park is a newly constructed industrial park located in Henderson, Nevada, conveniently positioned off North Valle Verde Drive and West Sunset Road. The park comprises two modern buildings: 771 Building, spanning approximately ± 9,365 square feet, and 761 Building, totaling around ± 54,616 square feet. This strategic development is designed to accommodate a variety of industrial and commercial uses, offering functional and flexible space options for businesses seeking a prime location in the Green Valley area.

± 6' Reinforced Concrete Slab

Power: 2500 amps

Parking Spaces: 79

Situated on ± 3.73 Acres

ESFR Sprinkler System

Property Aerial GREEN VALLEY INDUSTRIAL BUSINESS PARK