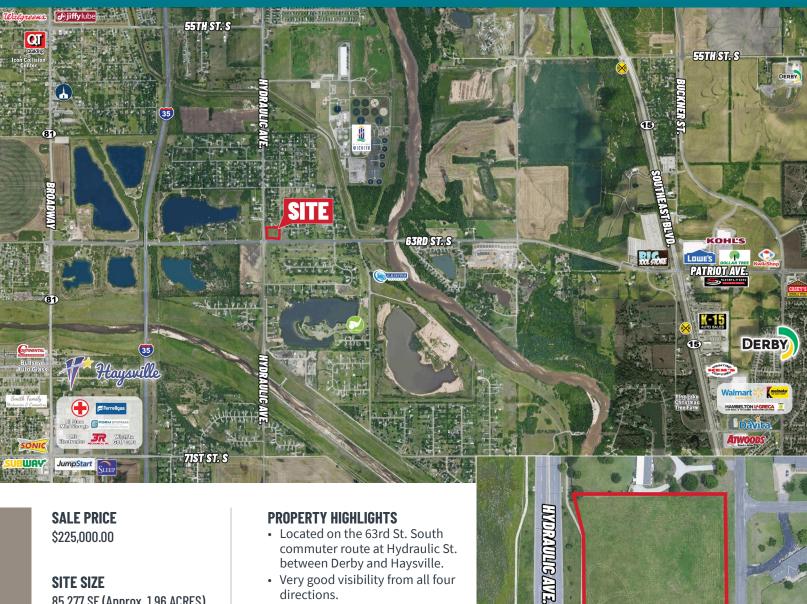

# COMMERCIAL LAND FOR SALE NEC Hydraulic & 63rd St. S, Wichita, KS

# SITE SIZE

85,277 SF (Approx. 1.96 ACRES)

# TRAFFIC COUNTS

APPROX. 21,387 VPD AT 63RD ST. S & HYDRAULIC

# **PROPERTY HIGHLIGHTS**

- · Located on the 63rd St. South commuter route at Hydraulic St. between Derby and Haysville.
- · Very good visibility from all four directions.
- Easy access to Wichita, Derby and Haysville.
- · Just minutes from the Kansas Star Casino.
- Located in a developing area with retail potential.