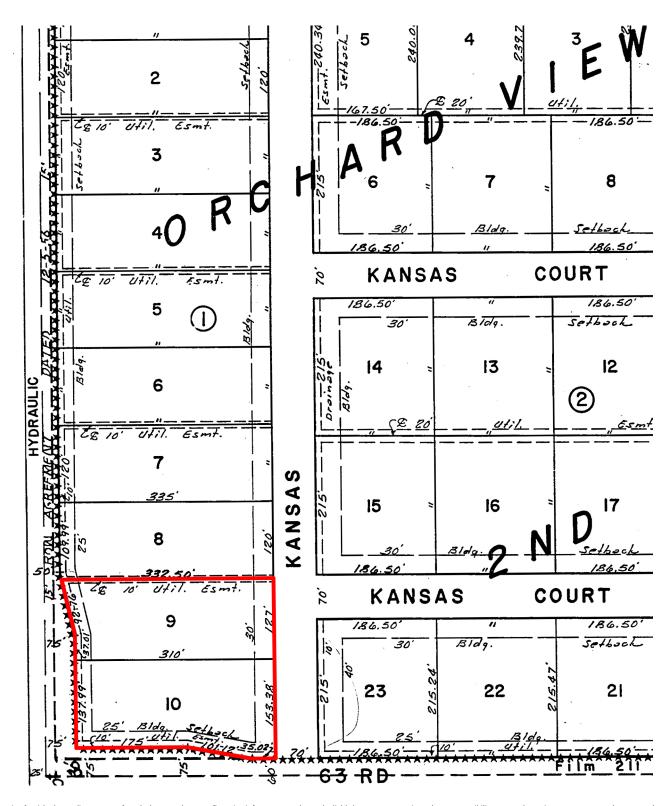

*

GENERALS: \$425.87 SPECIALS: \$0.00

# TRAFFIC COUNTS

APPROX. 21,387 VPD AT 63RD ST. S & HYDRAULIC

# **PROPERTY HIGHLIGHTS**

- · Located on the 63rd St. South commuter route at Hydraulic St. between Derby and Haysville.
- · Very good visibility from all four directions.
- Easy access to Wichita, Derby and Haysville.
- · Just minutes from the Kansas Star Casino.
- Located in a developing area with retail potential.

|   | DEMOGRAPHICS   | 1 MILE   | 3 MILES  | 5 MILES  |
|---|----------------|----------|----------|----------|
| M | POPULATION     | 1,406    | 37,752   | 93,265   |
|   | AVG. HH INCOME | \$99,706 | \$66,891 | \$68,622 |
|   | MEDIAN AGE     | 40.0     | 35.1     | 34.7     |



Offered exclusively by: Mark Schroeder | 316-292-3946 | mschroeder@weigand.com

63RD ST. S



All information furnished regarding property for sale, lease, exchange or financing is from sources deemed reliable but no guarantee is made or responsibility assumed as to its accuracy or completeness and you are advised to make your own analysis and verification. Broker hereby notifies prospective buyer/lessee that (a) Broker will be acting as an agent of seller/lessor with the duty to represent seller/lessor's interest; (b) Broker will not be the agent of buyer/lessee; and (c) Information given to Broker will be disclosed to seller/lessor.