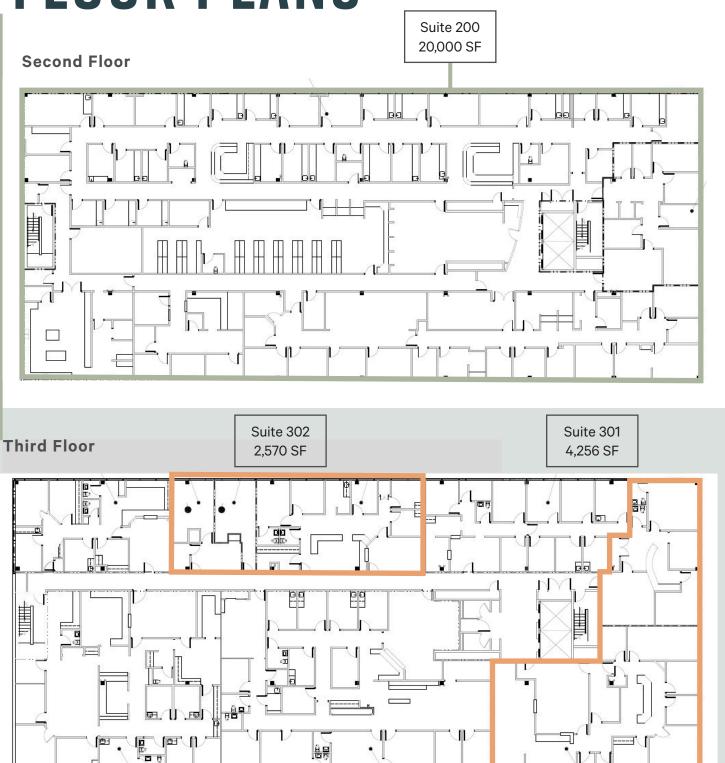

### PROPERTY HIGHLIGHTS

| SUITE | SIZE      |
|-------|-----------|
| 200   | 20,000 SF |
| 301   | 4,256 SF  |
| 302   | 2,570 SF  |
| 401   | 3,599 SF  |
| 402   | 2,417 SF  |

# FLOOR PLANS