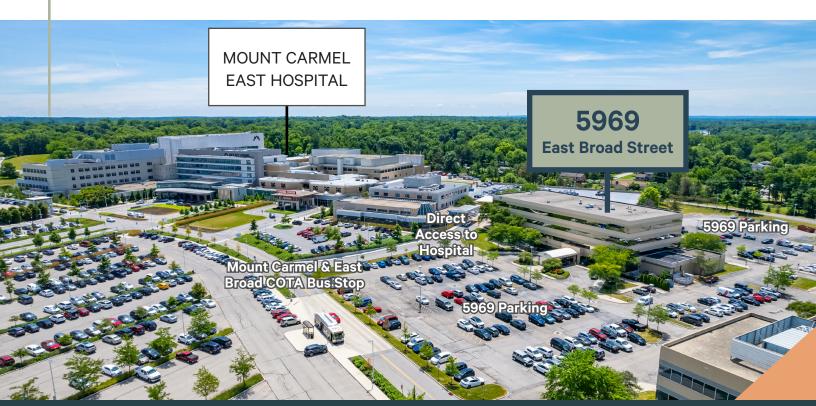

### **ON-CAMPUS MEDICAL OUTPATIENT BUILDING**

LOCATED ADJACENT TO MOUNT CARMEL EAST HOSPITAL AT THE INTERCHANGE OF EAST BROAD STREET AND I-270

FOR LEASE

Located on the campus of Mount Carmel East Hospital

Superior regional access and visibility at intersection of Broad and I-270

MCHS imaging and radiation oncology departments anchor the building

Recent improvements include a new roof, new cooling tower and a new fire panel system

Covered drop-offs and ample parking (4.5 cars: 1000 SF) with north & south entrances, limiting patient walk distances

New, local ownership