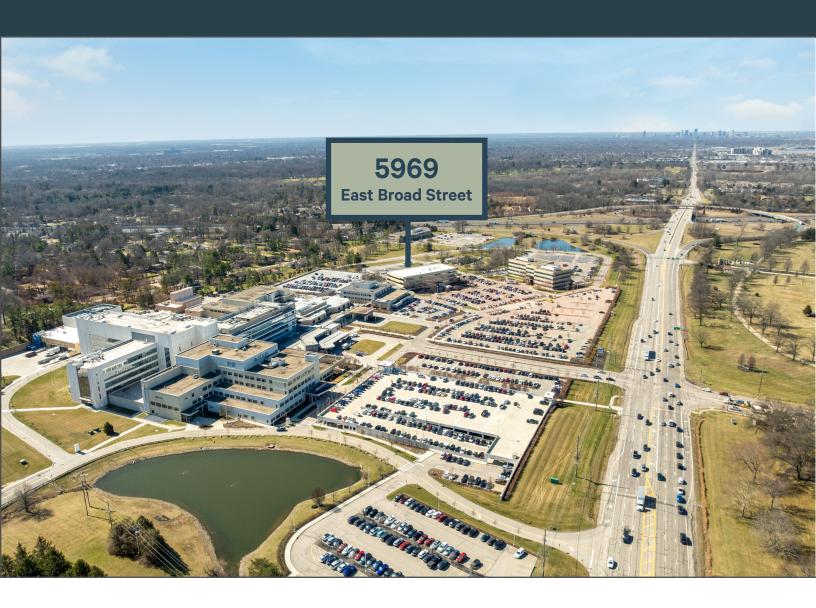

# 5969 E BROAD STREET

COLUMBUS, OH 43213

### **ON-CAMPUS MEDICAL OUTPATIENT BUILDING**

LOCATED ADJACENT TO MOUNT CARMEL EAST HOSPITAL AT THE INTERCHANGE OF EAST BROAD STREET AND I-270

FOR LEASE

Located on the campus of Mount Carmel East Hospital

Superior regional access and visibility at intersection of Broad and I-270

MCHS imaging and radiation oncology departments anchor the building

Recent improvements include a new roof, new cooling tower and a new fire panel system