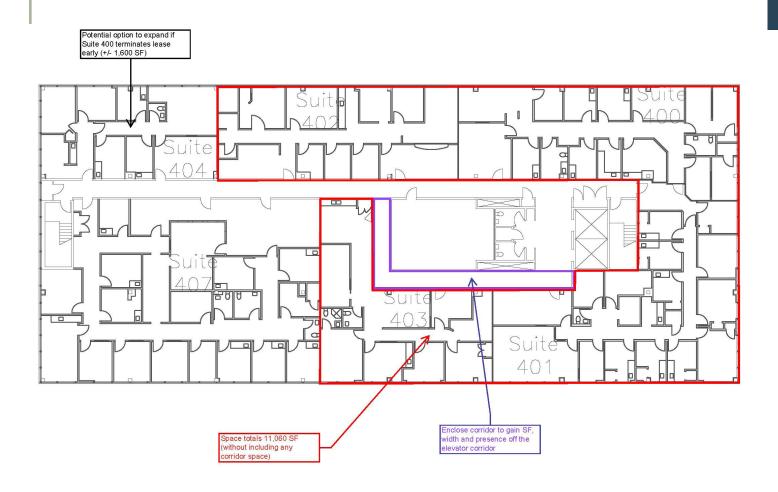

nd radiation oncology departments anchor the building



Recent improvements include a new roof, new cooling tower and a new fire panel system



MCHS recently completed a \$300+ million bed tower expansion and other improvements to the hospital campus



Planned improvements include parking lot, common area and landscaping, among others



Generous Concession packages



Covered drop-offs and ample parking (4.5 cars: 1000 SF) with north & south entrances, limiting patient walk distances



New, local ownership



#### **Contact Us**



### PROPERTY HIGHLIGHTS

| SUITE | SIZE      |
|-------|-----------|
| 200   | 20,000 SF |
| 301   | 4,256 SF  |
| 302   | 2,570 SF  |
| 401   | 3,599 SF  |
| 402   | 2,417 SF  |





### **Contact Us**

# FLOOR PLANS



#### **Contact Us**

# FLOOR PLANS



# CONTACT US



### **Molly Leach**

Senior Vice President +1 614 332 4795 molly.leach@cbre.com

#### **Austin Knisley**

Associate +1 614 430 5056 austin.knisley@cbre.com

anital Healthcare Properties