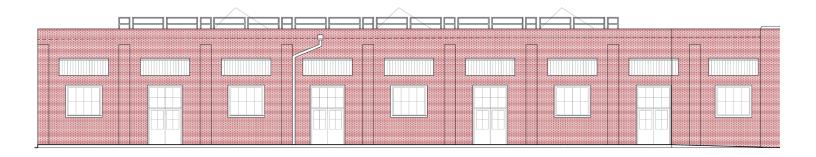

## 615 Gold SW

**Commercial Space** 

# Albuquerque, NM - Downtown 615 Gold Avenue SW

#### **Available**

- 16,500 SF | \$14,995/Mo
- Divisable Available 12/1/24

Huge Surrounding Population

- Near City Hall & Courthouse District.
- Free Surface Parking included.
- Locally owned and managed.
- A.R.T stop across the street.