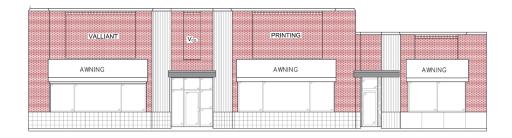

#### **Available**

- 16,500 SF | \$14,995/Mo
- Divisable Available 12/1/24

Huge Surrounding Population

- Near City Hall & Courthouse District.
- Free Surface Parking included.
- Locally owned and managed.
- A.R.T stop across the street.