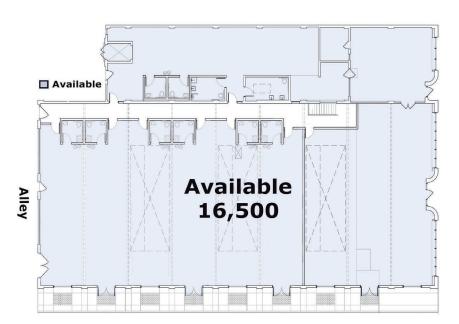

#### **Available**

- 16,500 SF | \$14,995/Mo
- Divisable Available 12/1/24

Huge Surrounding Population