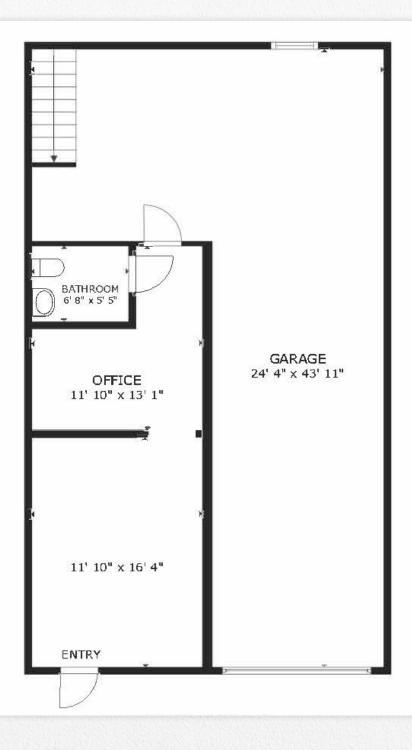

# Executive Summary

This 1,125 SF flex office/warehouse condo in Round Rock, TX offers a versatile space with a well-balanced 360 SF office area, a 765 SF warehouse, and an additional 360 SF mezzanine. Designed with a sloped ceiling ranging from 13 to 23 feet at the center, the unit accommodates various operational needs, and the 12' H x 10' W grade-level roll-up door ensures easy loading access. The space is fully climate-controlled (100% HVAC) and equipped with natural gas, 3-phase 4-wire electric power, as well as city sewer and water connections, making it ideal for businesses needing adaptable, fully serviced workspace in a prime location.

# Listing Details

| Sale Price:               | \$375,000                                            |  |  |  |
|---------------------------|------------------------------------------------------|--|--|--|
| Estimated Operating Exps: | Contact for OPEX                                     |  |  |  |
| Property Type:            | Flex Office/Warehouse                                |  |  |  |
| Total Condo SF:           | 1,125 SF                                             |  |  |  |
| SF Breakdown:             | 360 SF office, 765 SF warehouse,<br>360 SF Mezzanine |  |  |  |
| Available:                | Immediately                                          |  |  |  |
| Zoning:                   | LI                                                   |  |  |  |
| Parking:                  | 1 car per 375 SF                                     |  |  |  |
| Year Built:               | 2004                                                 |  |  |  |
| City:                     | Round Rock                                           |  |  |  |