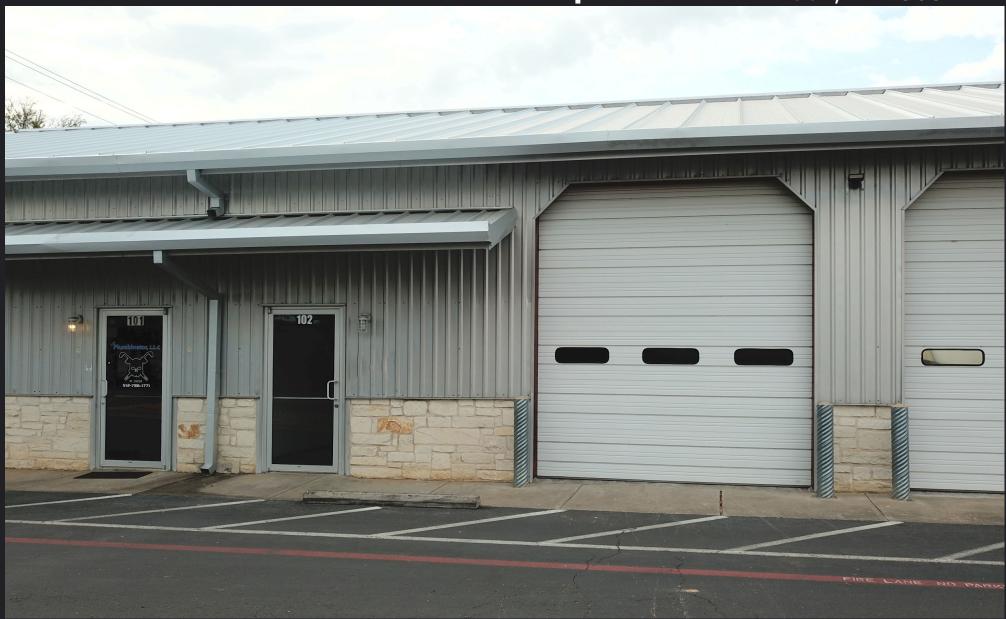

# Executive Summary

This 1,125 SF flex office/warehouse condo in Round Rock, TX offers a versatile space with a well-balanced 360 SF office area, a 765 SF warehouse, and an additional 360 SF mezzanine. Designed with a sloped ceiling ranging from 13 to 23 feet at the center, the unit accommodates various operational needs, and the 12' H x 10' W grade-level roll-up door ensures easy loading access. The space is fully climate-controlled (100% HVAC) and equipped with natural gas, 3-phase 4-wire electric power, as well as city sewer and water connections, making it ideal for businesses needing adaptable, fully serviced workspace in a prime location.

### Highlights

- Suite 102 = 1,125 SF
- · 100% HVAC
- One grade level roll up door. 12 FT H X
   10 FT W
- · Trench Drain located in the warehouse

# Listing Details

| Sale Price:               | \$375,000                                            |  |  |  |
|---------------------------|------------------------------------------------------|--|--|--|
| Estimated Operating Exps: | Contact for OPEX                                     |  |  |  |
| Property Type:            | Flex Office/Warehouse                                |  |  |  |
| Total Condo SF:           | 1,125 SF                                             |  |  |  |
| SF Breakdown:             | 360 SF office, 765 SF warehouse,<br>360 SF Mezzanine |  |  |  |
| Available:                | Immediately                                          |  |  |  |
| Zoning:                   | LI                                                   |  |  |  |
| Parking:                  | 1 car per 375 SF                                     |  |  |  |
| Year Built:               | 2004                                                 |  |  |  |
| City:                     | Round Rock                                           |  |  |  |