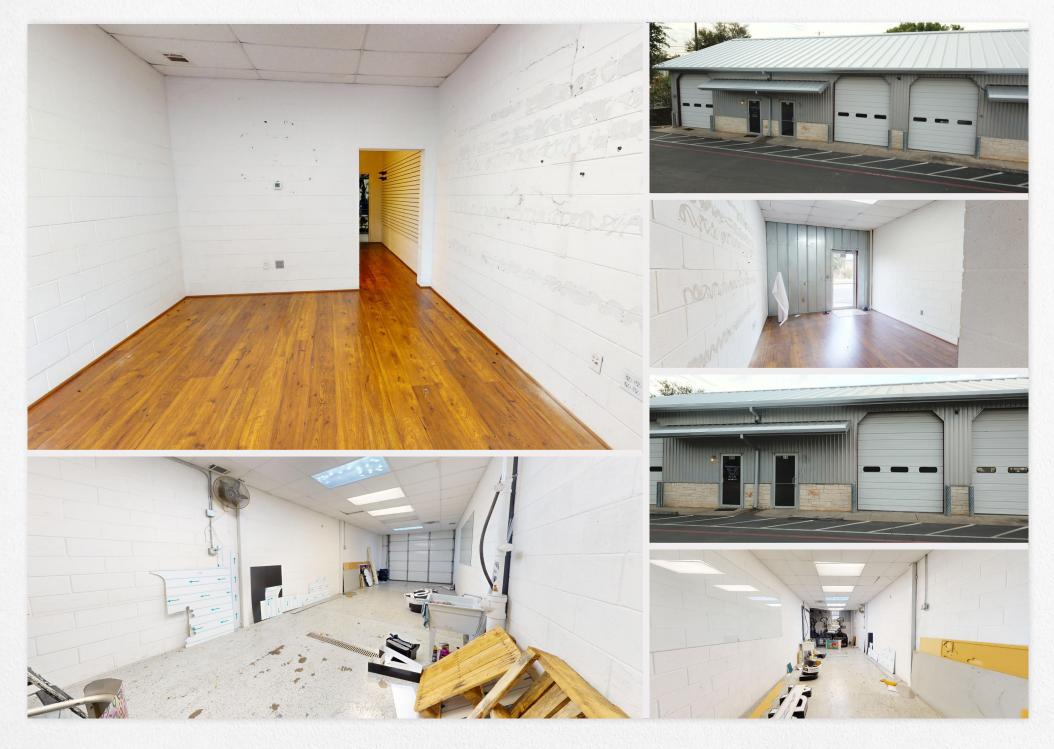

# Executive Summary

This 1,125 SF flex office/warehouse condo in Round Rock, TX offers a versatile space with a well-balanced 360 SF office area, a 765 SF warehouse, and an additional 360 SF mezzanine. Designed with a sloped ceiling ranging from 13 to 23 feet at the center, the unit accommodates various operational needs, and the 12' H x 10' W grade-level roll-up door ensures easy loading access. The space is fully climate-controlled (100% HVAC) and equipped with natural gas, 3-phase 4-wire electric power, as well as city sewer and water connections, making it ideal for businesses needing adaptable, fully serviced workspace in a prime location.

### Highlights

- Suite 102 = 1,125 SF
- · 100% HVAC
- One grade level roll up door. 12 FT H X
   10 FT W
- · Trench Drain located in the warehouse

# Listing Details

| Sale Price:               | \$375,000                                            |  |  |  |
|---------------------------|------------------------------------------------------|--|--|--|
| Estimated Operating Exps: | Contact for OPEX                                     |  |  |  |
| Property Type:            | Flex Office/Warehouse                                |  |  |  |
| Total Condo SF:           | 1,125 SF                                             |  |  |  |
| SF Breakdown:             | 360 SF office, 765 SF warehouse,<br>360 SF Mezzanine |  |  |  |
| Available:                | Immediately                                          |  |  |  |
| Zoning:                   | LI                                                   |  |  |  |
| Parking:                  | 1 car per 375 SF                                     |  |  |  |
| Year Built:               | 2004                                                 |  |  |  |
| City:                     | Round Rock                                           |  |  |  |