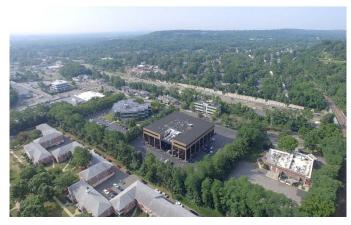

Short Hills Executive Center is a Class A office property located at 830 Morris Turnpike in Short Hills, NJ.

- Situated in a serene setting featuring landscaped grounds and exterior courtyard.
- Newly renovated entrance and open exterior three-story atrium.
- An array of amenities in the surrounding area including Can-Do fitness center.
- Equipped with a generator ready pad.
- Abundant parking.
- Nearby restaurants including Huntley Tavern, banks and The Mall at Short Hills.
- Conveniently located just off Route 24/78 corridor and within close proximity to Routes 10, I-287, Garden State Parkway and NJTP.
- Close proximity to the Hilton, Marriott and Westin Morris Inn.
- Located just 8 miles from Morristown Municipal Airport, 12 miles from Newark Liberty International Airport and 19 miles to midtown Manhattan.

### Accessibility 0.7 miles1 mile Walking Distance to Short Hills Train Station to NJ Transit Short Hills 1.8 miles to NJ Transit Summit 2 miles to NJ Transit Millburn to Short Hills Mall 2 miles a • 5 miles to Garden State Parkway to Morristown Airport 8 miles to Morristown • 11 miles to Newark Liberty Int'l Airport 12 miles to Holland Tunnel 20 miles 22 miles to Eincoln Tunnel to George Washington Bridge • 28 mile