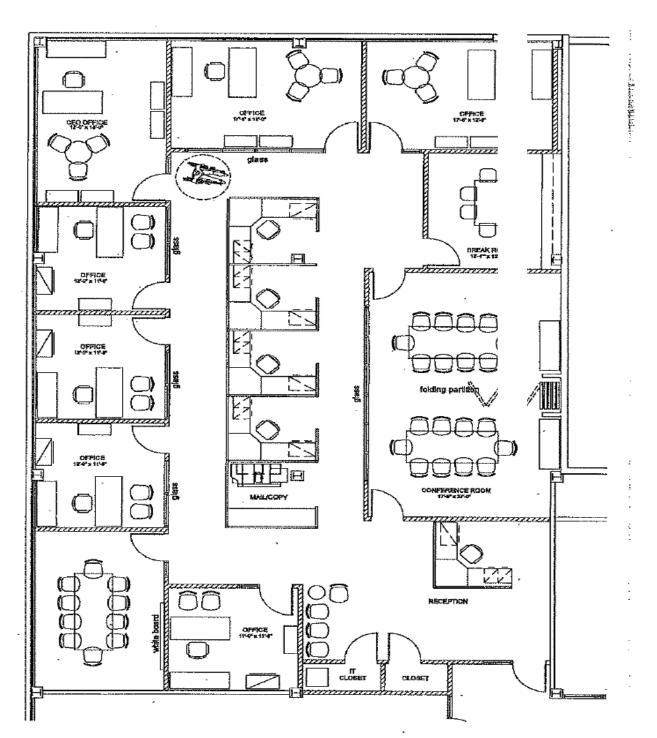

### 830 Morris Turnpike Short Hills, New Jersey

4,097 RSF - Office Plans Fourth Floor

The information contained herein has been obtained from sources considered to be reliable, but no guarantee of its accuracy is made by this company. In addition, no representation is made respecting zoning, condition of title, dimensions, or any matters of a legal or environmental nature. Such matters should be referred to legal counsel for determination. Terms and conditions are subject to change without prior notice. Subject to errors and omissions.