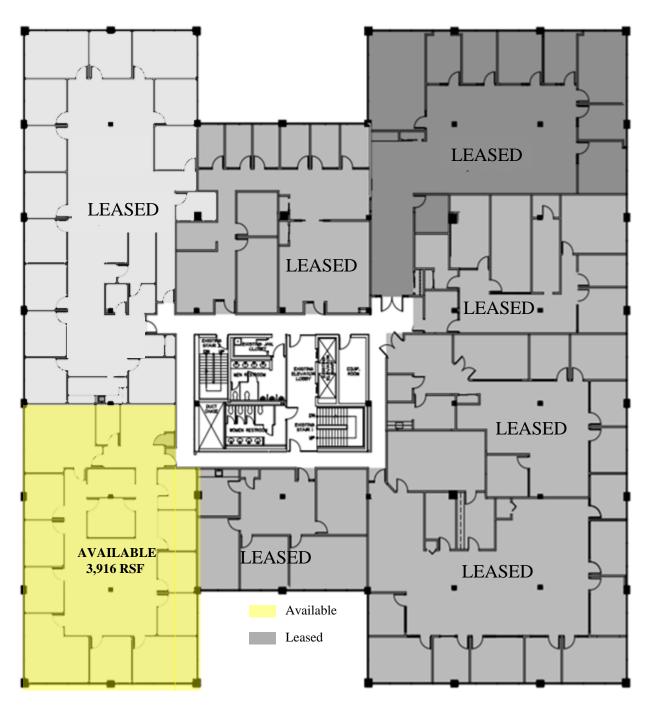

own Municipal Airport, 12 miles from Newark Liberty International Airport and 19 miles to midtown Manhattan.











# 830 Morris Turnpike Short Hills, New Jersey

Class A Office



| Newark | 1.11     |
|--------|----------|
| Newark | Liberty/ |
|        | LIDCILY  |
|        |          |

### Accessibility 0.7 miles1 mile Walking Distance to Short Hills Train Station to NJ Transit Short Hills 1.8 miles to NJ Transit Summit 2 miles to NJ Transit Millburn to Short Hills Mall 2 miles a • 5 miles to Garden State Parkway to Morristown Airport 8 miles to Morristown • 11 miles to Newark Liberty Int'l Airport 12 miles to Holland Tunnel 20 miles 22 miles to Eincoln Tunnel to George Washington Bridge • 28 mile



# 830 Morris Turnpike Short Hills, New Jersey

±3,916 RSF | Office Second Floor





## 830 Morris Turnpike Short Hills, New Jersey

1,445 RSF - Office Third Floor





## 830 Morris Turnpike Short Hills, New Jersey

1,204 SF & 4,097 RSF - Office Fourth Floor





# 830 Morris Turnpike Short Hills, New Jersey

COMMERCIAL/INDUSTRIAL/OFFICE REAL ESTATE SERVICES 830 Morris Turnpike, 2<sup>nd</sup> Floor, Short Hills, NJ 07078 (973) 379-6644 • (908) 276-3355 • www.blauberg.com Established in 1932 • Local Expertise | Global Reach



The information contained herein has been obtained from sources considered to be reliable, but no guarantee of its accuracy is made by this company. In addition, no representation is made respecting zoning, condition of title, dimensions, or any matters of a legal or environmental nature. Such matters should be referred to legal counsel for dete