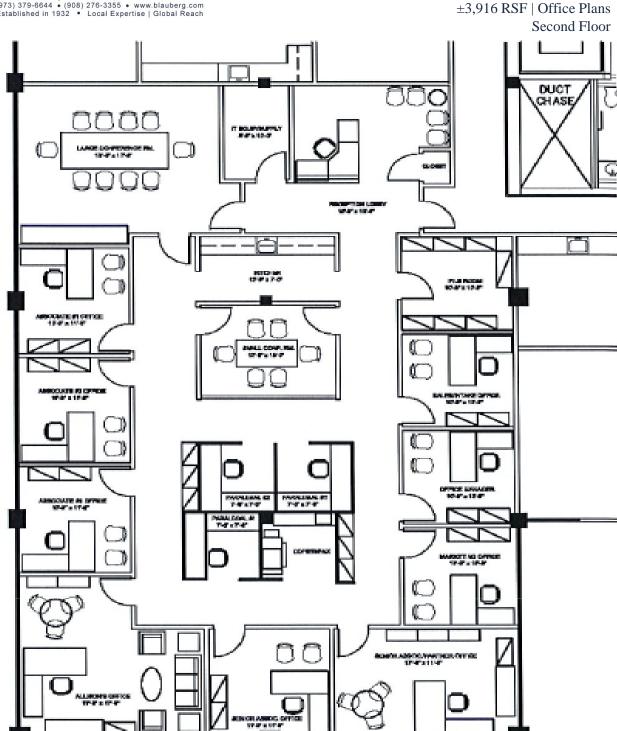

sit Millburn to Short Hills Mall 2 miles a • 5 miles to Garden State Parkway to Morristown Airport 8 miles to Morristown • 11 miles to Newark Liberty Int'l Airport 12 miles to Holland Tunnel 20 miles 22 miles to Eincoln Tunnel to George Washington Bridge • 28 mile



# 830 Morris Turnpike Short Hills, New Jersey

±3,916 RSF | Office Second Floor





## 830 Morris Turnpike Short Hills, New Jersey

1,445 RSF - Office Third Floor





## 830 Morris Turnpike Short Hills, New Jersey

1,204 SF & 4,097 RSF - Office Fourth Floor





# 830 Morris Turnpike Short Hills, New Jersey

COMMERCIAL/INDUSTRIAL/OFFICE REAL ESTATE SERVICES 830 Morris Turnpike, 2<sup>nd</sup> Floor, Short Hills, NJ 07078 (973) 379-6644 • (908) 276-3355 • www.blauberg.com Established in 1932 • Local Expertise | Global Reach



The information contained herein has been obtained from sources considered to be reliable, but no guarantee of its accuracy is made by this company. In addition, no representation is made respecting zoning, condition of title, dimensions, or any matters of a legal or environmental nature. Such matters should be referred to legal counsel for determination. Terms and conditions are subject to change without prior notice. Subject to errors and omissions.



### 830 Morris Turnpike Short Hills, New Jersey

COMMERCIAL/INDUSTRIAL/OFFICE REAL ESTATE SERVICES 830 Morris Turnpike, 2<sup>nd</sup> Floor, Short Hills, NJ 07078 (973) 379-6644 • (908) 276-3355 • www.blauberg.com Established in 1932 • Local Expertise | Global Reach

1,445 RSF - Office Plans Third Floor





### 830 Morris Turnpike Shor