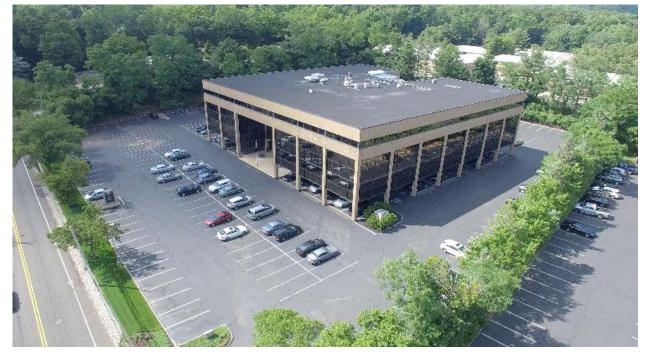

# The Short Hills Executive Center 830 Morris Turnpike Short Hills, New Jersey

±1,204, 1,445, 3,916 & 4,097 RSF - Office

## 830 Morris Turnpike Short Hills, New Jersey

Short Hills Executive Center is a Class A office property located at 830 Morris Turnpike in Short Hills, NJ.

- Situated in a serene setting featuring landscaped grounds and exterior courtyard.
- Newly renovated entrance and open exterior three-story atrium.
- An array of amenities in the surrounding area including Can-Do fitness center.
- Equipped with a generator ready pad.
- Abundant parking.
- Nearby restaurants including Huntley Tavern, banks and The Mall at Short Hills.
- Conveniently located just off Route 24/78 corridor and within close proximity to Routes 10, I-287, Garden State Parkway and NJTP.
- Close proximity to the Hilton, Marriott and Westin Morris Inn.
- Located just 8 miles from Morristown Municipal Airport, 12 miles from Newark Liberty International Airport and 19 miles to midtown Manhattan.