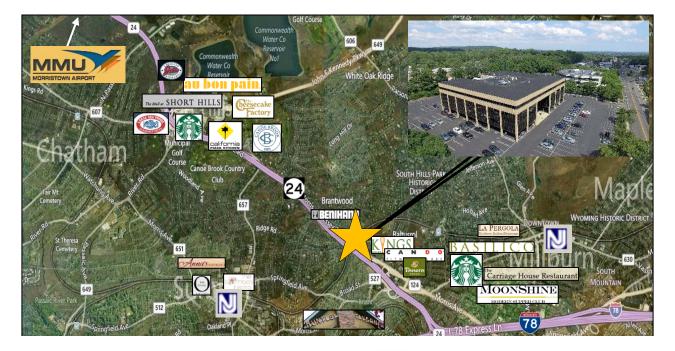

### Accessibility 0.7 miles1 mile Walking Distance to Short Hills Train Station to NJ Transit Short Hills 1.8 miles to NJ Transit Summit 2 miles to NJ Transit Millburn to Short Hills Mall 2 miles a • 5 miles to Garden State Parkway to Morristown Airport 8 miles to Morristown • 11 miles to Newark Liberty Int'l Airport 12 miles to Holland Tunnel 20 miles 22 miles to Eincoln Tunnel to George Washington Bridge • 28 mile