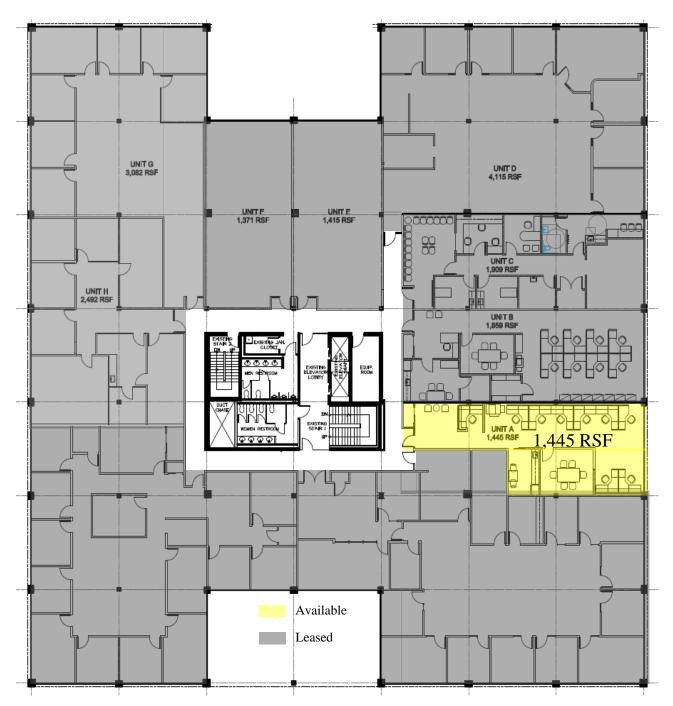

## 830 Morris Turnpike Short Hills, New Jersey

1,204 SF & 4,097 RSF - Office Fourth Floor

### 830 Morris Turnpike Short Hills, New Jersey

1,204 RSF - Office Plans Fourth Floor

### 830 Morris Turnpike Short Hills, New Jersey

4,097 RSF - Office Plans Fourth Floor

The information contained herein has been obtained from sources considered to be reliable, but no guarantee of its accuracy is made by this company. In addition, no representation is made respecting zoning, condition of title, dimensions, or any matters of a legal or environmental nature. Such matters should be referred to legal counsel for determination. Terms and conditions are subject to change without prior notice. Subject to errors and omissions.