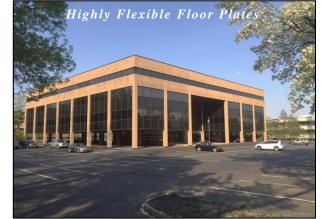

# The Short Hills Executive Center 830 Morris Turnpike Short Hills, New Jersey

±1,204, 1,445, 3,916 & 4,097 RSF - Office

Short Hills Executive Center is a Class A office property located at 830 Morris Turnpike in Short Hills, NJ.

- Situated in a serene setting featuring landscaped grounds and exterior courtyard.
- Newly renovated entrance and open exterior three-story atrium.
- An array of amenities in the surrounding area including Can-Do fitness center.
- Equipped with a generator ready pad.
- Abundant parking.
- Nearby restaurants including Huntley Tavern, banks and The Mall at Short Hills.
- Conveniently located just off Route 24/78 corridor and within close proximity to Routes 10, I-287, Garden State Parkway and NJTP.
- Close proximity to the Hilton, Marriott and Westin Morris Inn.
- Located just 8 miles from Morristown Municipal Airport, 12 miles from Newark Liberty International Airport and 19 miles to midtown Manhattan.