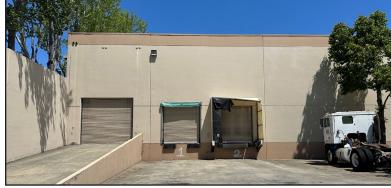

#### LISTING DATA:

- 14,977± SF Warehouse
- 1,200± SF Office Area
- 2 Dock High Doors
- 1 Grade Level Door
- 2 Restrooms
- 22' 24' Clear Height
- Fully Sprinklered
- 277/480 Volts, 3-Phase Power