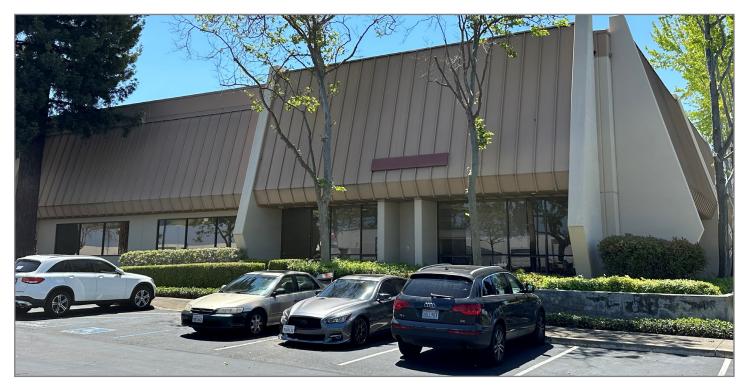

## AVAILABLE FOR SUBLEASE

30956 SAN CLEMENTE STREET | HAYWARD, CA

#### LISTING DATA:

- 14,977± SF Warehouse
- 1,200± SF Office Area
- 2 Dock High Doors
- 1 Grade Level Door
- 2 Restrooms
- 22' 24' Clear Height
- Fully Sprinklered
- 277/480 Volts, 3-Phase Power