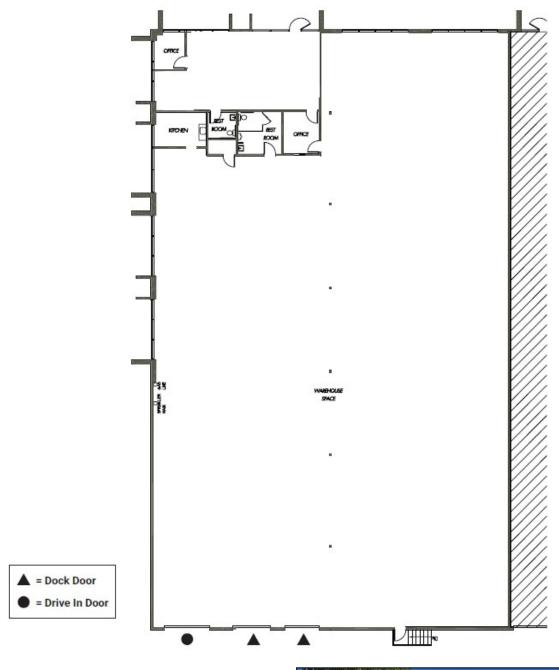

#### LISTING DATA:

- 14,977± SF Warehouse
- 1,200± SF Office Area
- 2 Dock High Doors
- 1 Grade Level Door
- 2 Restrooms
- 22' 24' Clear Height
- Fully Sprinklered
- 277/480 Volts, 3-Phase Power