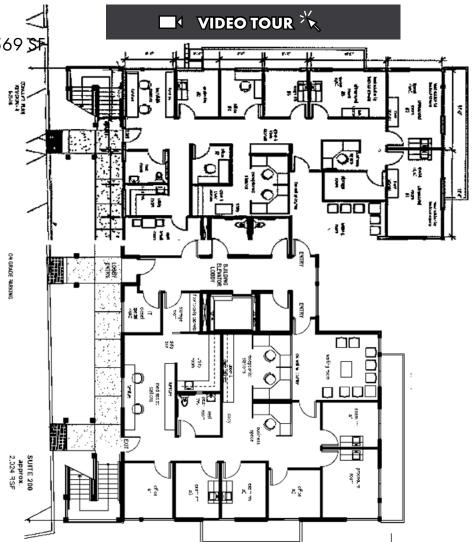

## SUBLEASE | 2970 CAMINO DIABLO NEW CONSTRUCTION MEDICAL OFFICE SPACE IN WALNUT CREEK

- Total Sublease space is 4,593 rsf with a lease expiration of May 31, 2027 - Note suites are subdivided into 2,021 and 2,569 \$5
- 9 exam rooms with sinks, 16 total private offices
- 3 story, ±12,510 square foot medical office building
- New construction, zoned for office and medical uses
- Ability to accommodate multiple size ranges
- 4/1,000 free on-site self parking
- Building sprinklered
- Elevator access to all floors
- 2 HVAC units per floor containing 7 different zones and individual controls in each suite
- Double pane windows (south side of the building features Triple Low E Glazing, which helps the building operate more efficiently)
- Sliding glass doors with balcony access on upper floors
- LED lighting throughout
- 24/7 building access with Owner/Manager on site
- Immediate access to Highway 24 and I-680
- Just minutes from Downtown Walnut Creek
- Access to high speed internet
- Views of Mt. Diablo