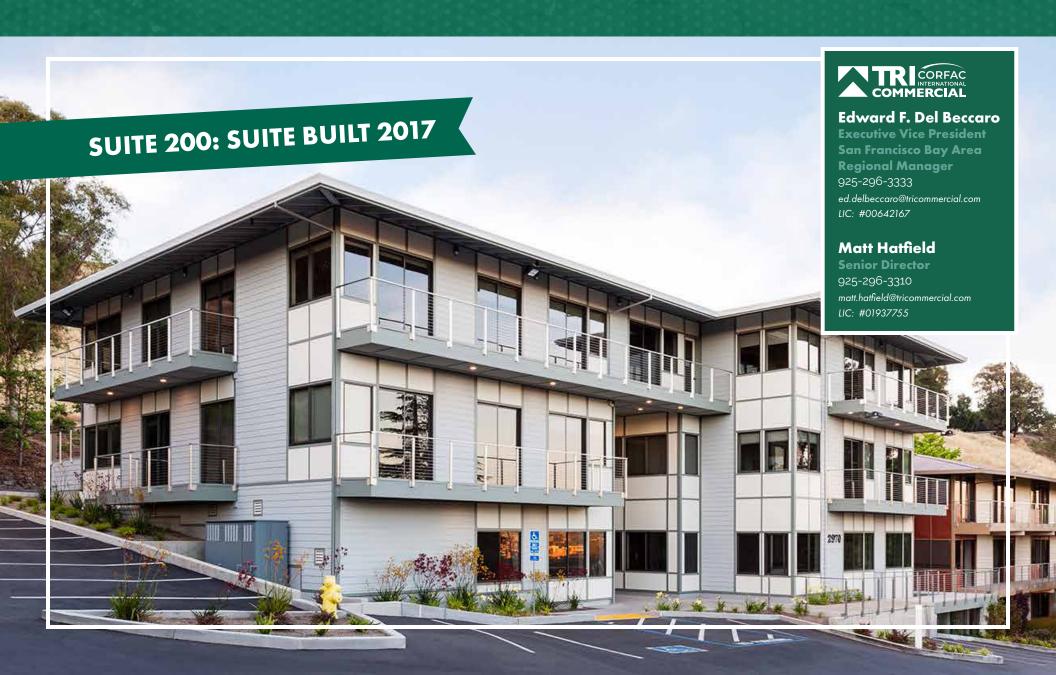

## SUBLEASE | 2970 CAMINO DIABLO NEW CONSTRUCTION MEDICAL OFFICE SPACE IN WALNUT CREEK

- Total Sublease space is 4,593 rsf with a lease expiration of May 31, 2027 - Note suites are subdivided into 2,021 and 2,569 \$5
- 9 exam rooms with sinks, 16 total private offices
- 3 story, ±12,510 square foot medical office building
- New construction, zoned for office and medical uses
- Ability to accommodate multiple size ranges
- 4/1,000 free on-site self parking
- Building sprinklered
- Elevator access to all floors
- 2 HVAC units per floor containing 7 different zones and individual controls in each suite
- Double pane windows (south side of the building features Triple Low E Glazing, which helps the building operate more efficiently)
- Sliding glass doors with balcony access on upper floors
- LED lighting throughout
- 24/7 building access with Owner/Manager on site
- Immediate access to Highway 24 and I-680
- Just minutes from Downtown Walnut Creek
- Access to high speed internet
- Views of Mt. Diablo