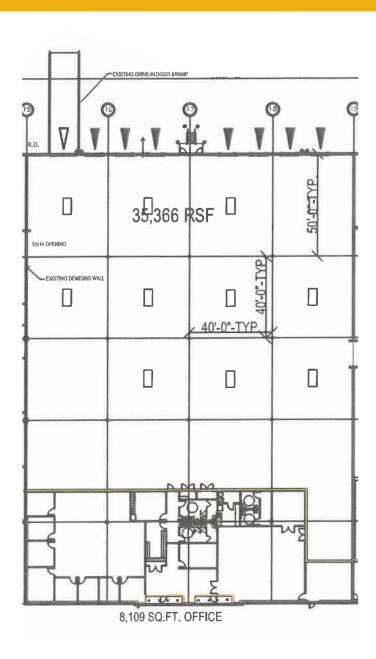

#### FLOOR PLAN

#### **HIGHLIGHTS:**

- Dock loading available
- 28' clear height
- Gas heating
- Available immediately
- In place racking is available for purchase

**AVAILABLE**:

SUITE 600: 35,366 SF \*Sublease term expires 8/31/25; longer term available from Landlord