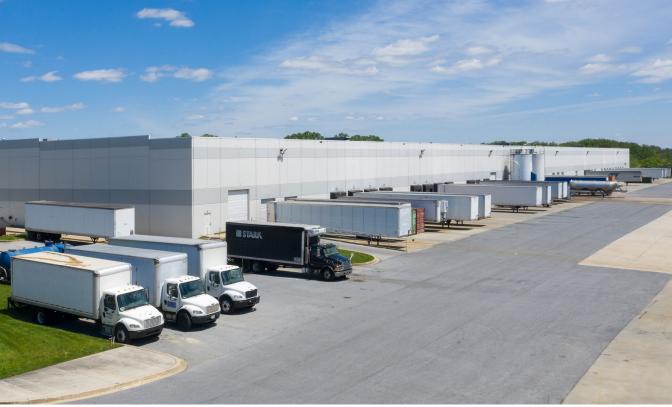

#### **HIGHLIGHTS:**

- Dock loading available
- 28' clear height
- Gas heating
- Available immediately
- In place racking is available for purchase

**AVAILABLE**:

SUITE 600: 35,366 SF \*Sublease term expires 8/31/25; longer term available from Landlord

LOADING:

7 DOCK DOORS 1 DRIVE IN RAMP

**ZONING:** 

M-1 (MANUFACTURING - LIGHT)

**RENTAL RATE:** 

\$8.42/SF \$6.42/SF NNN\*

\*rent is subject to escalation