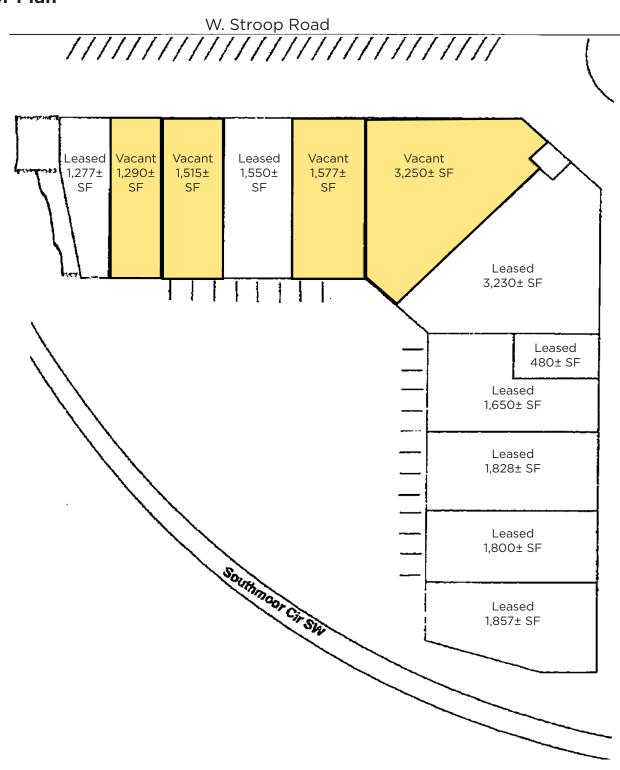

#### Floor Plan

#### **Property Highlights**

- 21,000± SF of prime retail space in a highly sought-after location
- Suite Availability: Multiple suites available, ranging from 1,290± SF to 4,827± SF of contiguous space
- Prime Location: Nestled in a vibrant, high-density residential area, ensuring a constant flow of potential customers and foot traffic
- High Traffic Visibility: Direct exposure to over 18,000 cars per day on Stroop Rd and 21,000 cars per day on Far Hills Ave, offering exceptional visibility and access
- Strong Local Demographics: Surrounded by a wellestablished and growing community. Conveniently located near key destinations, including the Kettering Health Main Campus, Town & Country Shopping Center, NCR, Moraine Country Club, and the University of Dayton.