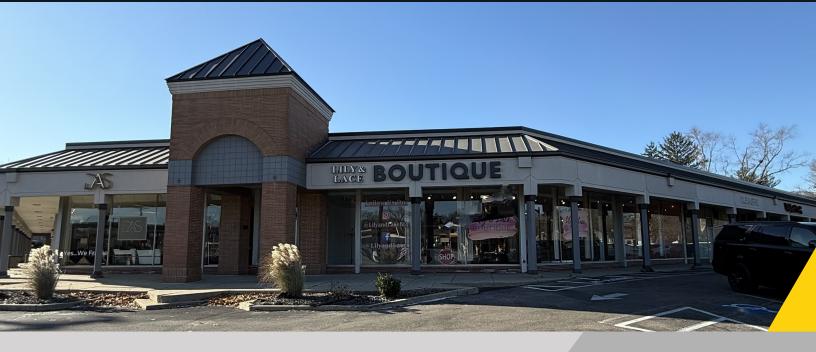

### **4027 Far Hills Avenue**

Kettering, Ohio 45429

**LEASE RATE:** \$20.00 PSF NNN

#### **Property Highlights**

- 21,000± SF of prime retail space in a highly sought-after location
- Suite Availability: Multiple suites available, ranging from 1,290± SF to 4,827± SF of contiguous space
- Prime Location: Nestled in a vibrant, high-density residential area, ensuring a constant flow of potential customers and foot traffic
- High Traffic Visibility: Direct exposure to over 18,000 cars per day on Stroop Rd and 21,000 cars per day on Far Hills Ave, offering exceptional visibility and access
- Strong Local Demographics: Surrounded by a wellestablished and growing community. Conveniently located near key destinations, including the Kettering Health Main Campus, Town & Country Shopping Center, NCR, Moraine Country Club, and the University of Dayton.