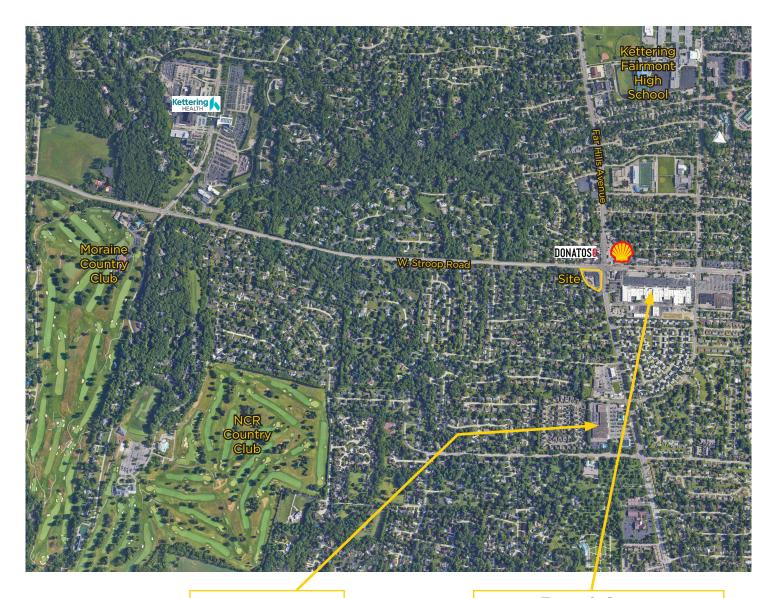

#### **Aerial**

Barry Bagels Chipotle Firehouse Subs Piada First Financial Bank Key Bank Walgreens Town & County

BW3 Fifth Third Bank
Chick-fil-A PNC Bank
Figlio Pizza Five Below
First Watch Kroger
Marions Piazza
Panera Bread Trader Joe's