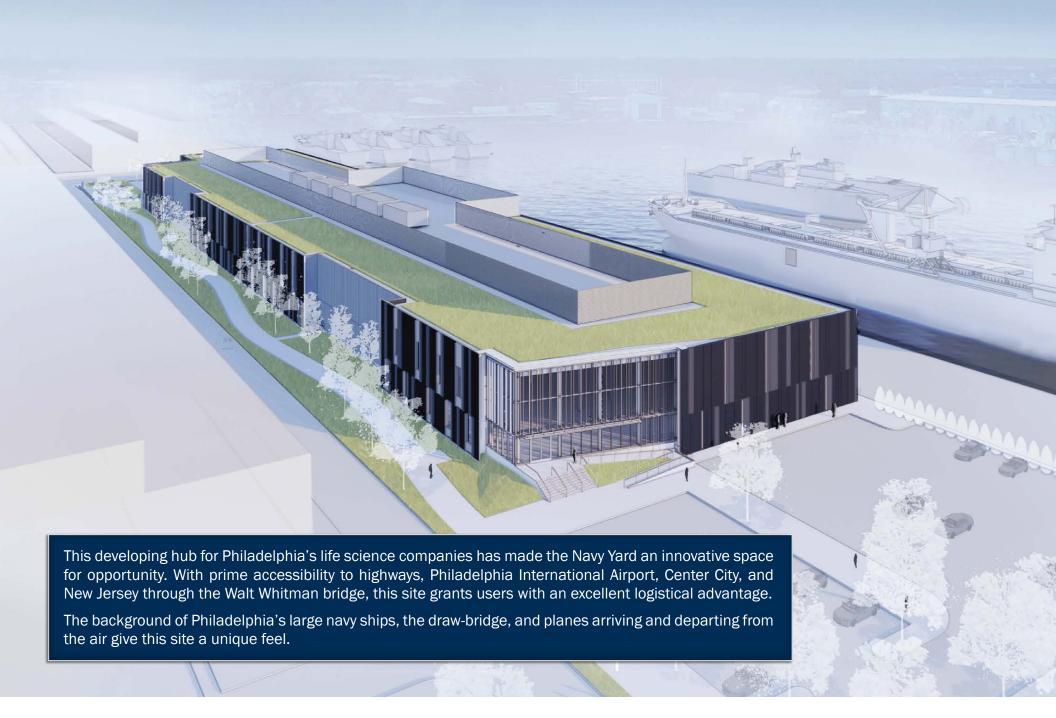

ion.



Knock-Out Panels for Customizable Loading Capabilities: 9' by 10' Dock Door Present



Opportunity to work with life sciences companies in the Navy Yard submarket



Ample Car Spaces on both sides of building



250 PSF live load capacity for the floor slab, with structurally upgraded roof (60 PSF) for tenant equipment



30' clear height with 40' by 50'/60' column width Fire Protection: Wet Sprinkler System



Dual circuit service to the site from the electric substation. Building serviced by a 1500kVa 13.2kv 480/277Y transformer, which can be upgraded to meet tenant requirements



Direct/immediate connections available on-site to electric power, natural gas (high-pressure), water, wastewater/sewer and fiber/broadband



#### **BUILDING SPECIFICATIONS**



# **EXTERIOR** IMAGES



# PROPERTY RENDERING



### LOCATION MAP





**David Binswanger**Managing Director
215.448.6095
dbinswanger@binswanger.com



Chris Pennington
Senior Vice President & Partner
215.448.6053
cpennington@binswanger.com



**Tim Pennington**Senior Vice President & Partner 215.448.6266
tpennington@binswanger.com



Matt Corrigan
Senior Vice President
215.448.6018
mcorrigan@binswanger.com

## **CONTACT INFORMATION**