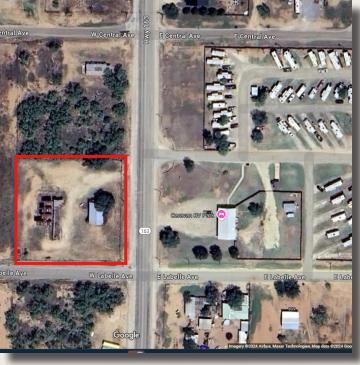

## FOR SALE ~ 1 ACRE COMMERCIAL TRACT

**HWY 163 Colorado City, TX 79512** 

**LOCATION:** This property is Located on the

east side fronting Hwy 163 south of Colorado City. The property also has fronts W Labelle

Avenue.

**SIZE:** Approximately 0.95 Acres

**FRONTAGE/** Property can be accessed from Hwy 163 or W Labelle

Avenue.

**UTILITIES:** Water, Sewage & Electricity

**ZONING:** Commercial

**TOPOGRAPHY:** Flat

**FLOOD HAZARD:** The Property does not

reside in the FEMA

Floodplain

**SCHOOL DISTRICT:** Colorado ISD

JURISDICTION: Colorado City

**PRICE:** Contact Broker for

Pricing

**COMMENTS:** Major Interstate I-20

Runs East/West through Colorado City. Existing 1,176 SF Industrial

Building on the Property.

CONTACT FOR PRICING **BRYAN MCMURREY** 

Managing Director 512.314.3971

bryan.mcmurrey@transwestern.com

**RYE HINKLE** 

Senior Associate 512.314.5215

rye.hinkle@transwestern.com