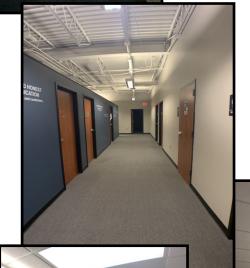

# Downtown location with 30 dedicated on-site parking stalls

- Space available from 5,000 sf to 10,247 sf
- Lease Rate: \$11.90/SF/YR + utilities & maintenance
- Move-in ready condition
- Flexible floor plan with good mix of private and open office
- Building completely remodeled and updated in 2011
- 30 dedicated on-site parking spaces at no additional cost