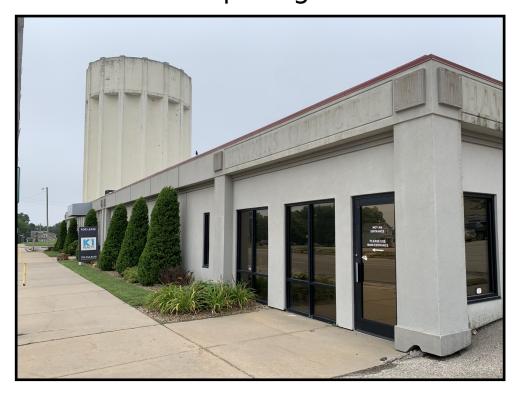

1035 SE Quincy Street, Topeka, KS 66612

# Downtown location with 30 dedicated on-site parking stalls

- Space available from 5,000 sf to 10,247 sf
- Lease Rate: \$11.90/SF/YR + utilities & maintenance
- Move-in ready condition
- Flexible floor plan with good mix of private and open office
- Building completely remodeled and updated in 2011
- 30 dedicated on-site parking spaces at no additional cost