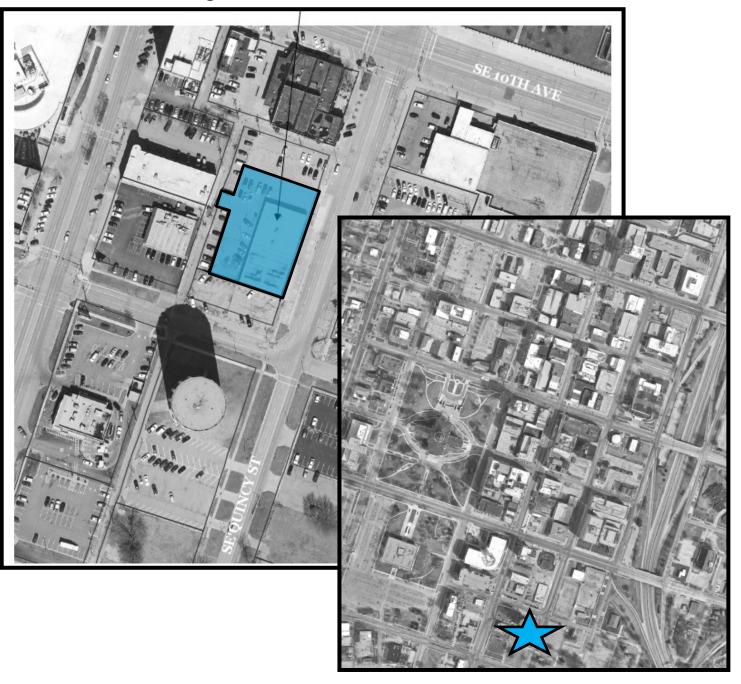

1035 SE Quincy Street, Topeka, KS 66612

# Downtown location with 30 dedicated on-site parking stalls

- Space available from 5,000 sf to 10,247 sf
- Lease Rate: \$11.90/SF/YR + utilities & maintenance
- Move-in ready condition
- Flexible floor plan with good mix of private and open office
- Building completely remodeled and updated in 2011
- 30 dedicated on-site parking spaces at no additional cost

#### 10,247+/- sf of building on 24,904+/- sf of Land

Ken Schmanke | 785.554.8140 | ken.schmanke@k1realtyllc.com

1035 SE Quincy Street, Topeka, KS 66612

Space available From: 5,000 sf to 10,247 sf

Ken Schmanke | 785.554.8140 | ken.schmanke@k1realtyllc.com