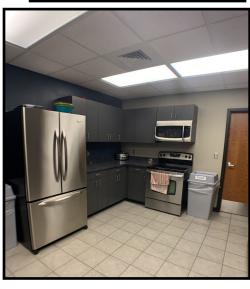

# Downtown location with 30 dedicated on-site parking stalls

- Space available from 5,000 sf to 10,247 sf
- Lease Rate: \$11.90/SF/YR + utilities & maintenance
- Move-in ready condition
- Flexible floor plan with good mix of private and open office
- Building completely remodeled and updated in 2011
- 30 dedicated on-site parking spaces at no additional cost