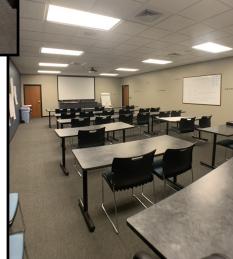

# Downtown location with 30 dedicated on-site parking stalls

- Space available from 5,000 sf to 10,247 sf
- Lease Rate: \$11.90/SF/YR + utilities & maintenance
- Move-in ready condition
- Flexible floor plan with good mix of private and open office
- Building completely remodeled and updated in 2011
- 30 dedicated on-site parking spaces at no additional cost