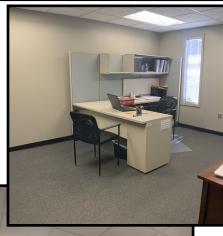

# Downtown location with 30 dedicated on-site parking stalls

- Space available from 5,000 sf to 10,247 sf
- Lease Rate: \$11.90/SF/YR + utilities & maintenance
- Move-in ready condition
- Flexible floor plan with good mix of private and open office
- Building completely remodeled and updated in 2011
- 30 dedicated on-site parking spaces at no additional cost