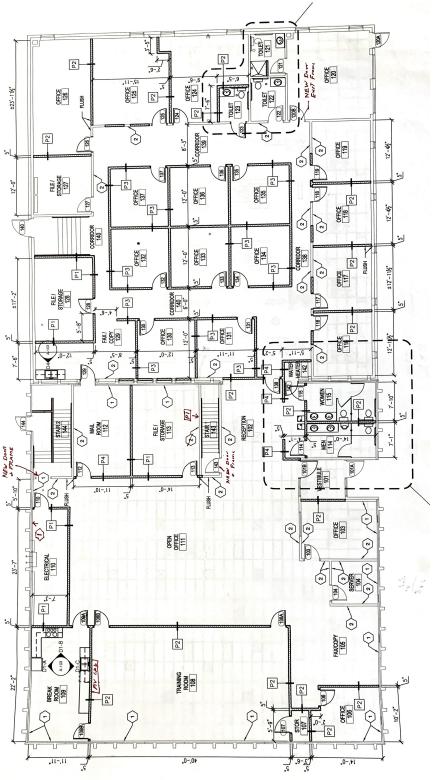

# Downtown location with 30 dedicated on-site parking stalls

- Space available from 5,000 sf to 10,247 sf
- Lease Rate: \$11.90/SF/YR + utilities & maintenance
- Move-in ready condition
- Flexible floor plan with good mix of private and open office
- Building completely remodeled and updated in 2011
- 30 dedicated on-site parking spaces at no additional cost

#### 10,247+/- sf of building on 24,904+/- sf of Land

Ken Schmanke | 785.554.8140 | ken.schmanke@k1realtyllc.com

1035 SE Quincy Street, Topeka, KS 66612

Space available From: 5,000 sf to 10,247 sf

Ken Schmanke | 785.554.8140 | ken.schmanke@k1realtyllc.com