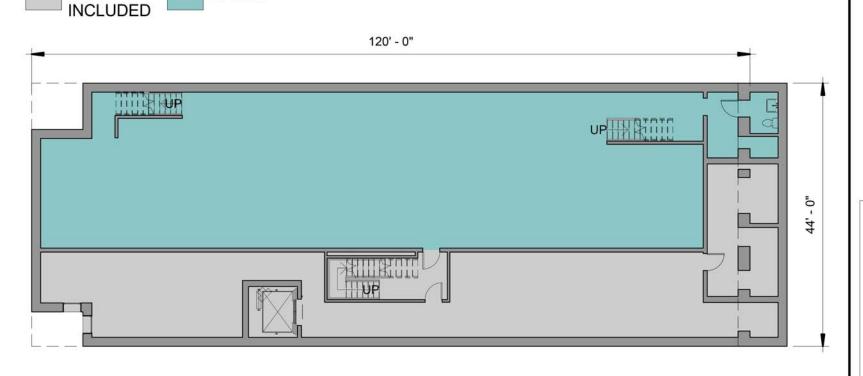

## APPROXIMATE AREA

Ground Level = 5,000 sfLower Level = 3,500 sfTotal = 8,500 sf

TERM Negotiable

### **COMMENTS**

Most Uses Considered
Heavily Trafficked East Village Block
Strong Health & Fitness Co-Tenancy
Kitchen Exhaust & Duct Work in Place

**LOWER LEVEL** 

28 Ave A

> 28 Avenue A New York, NY 10009