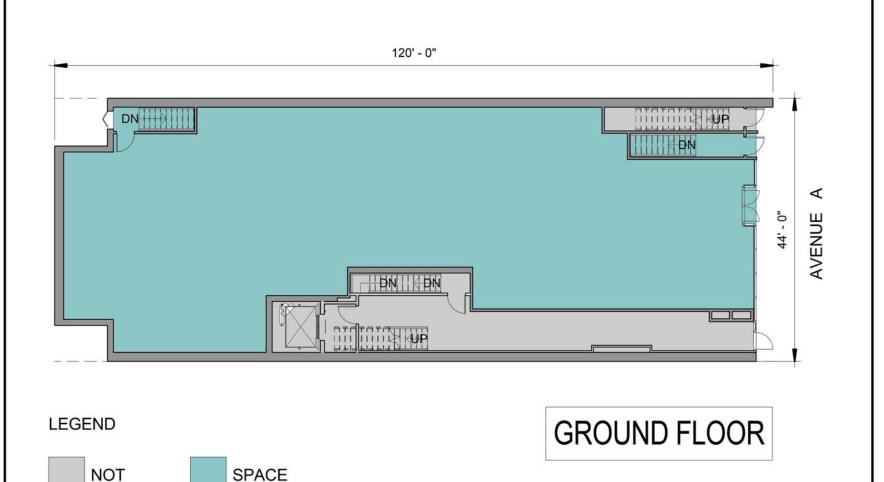

## APPROXIMATE AREA

Ground Level = 5,000 sfLower Level = 3,500 sfTotal = 8,500 sf

TERM Negotiable

#### **FRONTAGE**

44 Feet on Avenue A