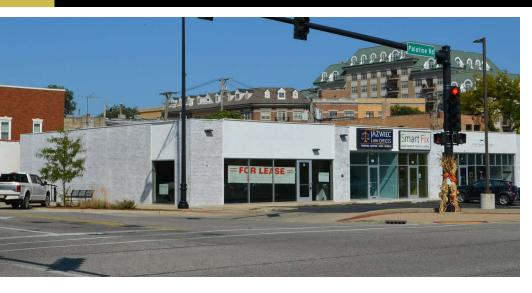

### RETAIL SPACE FOR LEASE IN DOWNTOWN PALATINE

32-60 W PALATINE ROAD, PALATINE, IL 60067

- Recently Renovated Facade, New Parking Lot, and LED Lighting
- Abundant Parking Onsite with Public Lot Across Street
- High Visibility Corner Lot
- Over 13,000 VPD on Palatine Road, 1200 on Brockway
- 3 Blocks from Metra Station
- Surrounded by restaurants, bars and entertainment venues, and shops of Downtown Palatine.
- Prime End Cap Space with Full Basement Available!

#### LOCATION DESCRIPTION

Situated on almost a full acre near the heart of Downtown Palatine, on the northeast corner of Palatine Road and Broadway Street. Across the street from Garfield's Beverage Warehouse, and a public parking lot for over 65 cars, with Jewel-Osco just one block away.

#### **END CAP / CORNER UNIT 2,324 SF FOR LEASE**

Perfect visibility on the hard corner of Palatine Road and Brockway Street. This former Bank of America space offers high end finishes throughout, with 4 private offices, break room, abundant storage, and over 35 feet of glass storefront glass fronting to Palatine Road. Full basement provides additional 2,324 SF of usable storage space.