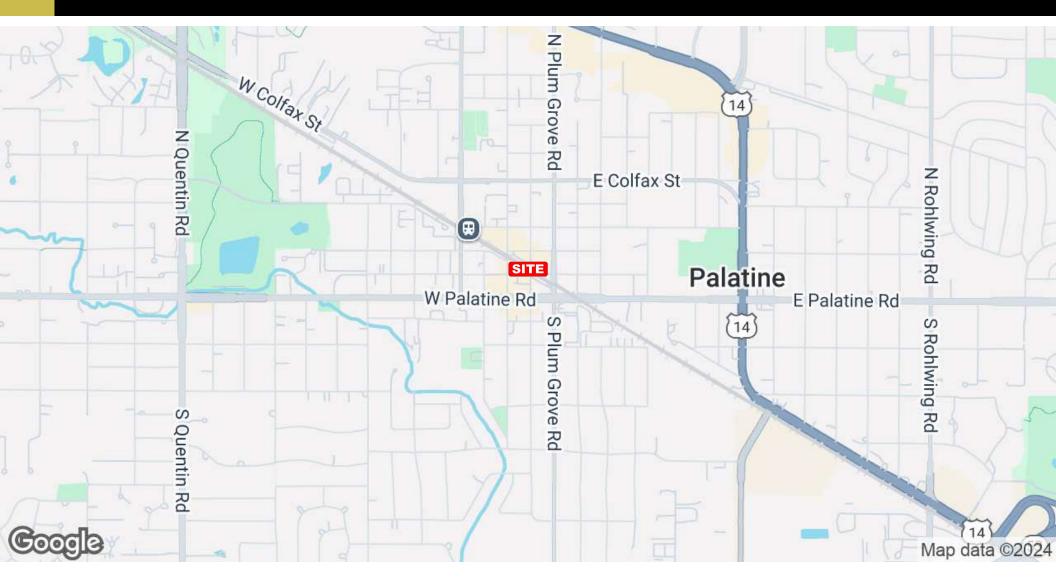

#### LOCATION DESCRIPTION

Situated on almost a full acre near the heart of Downtown Palatine, on the northeast corner of Palatine Road and Broadway Street. Across the street from Garfield's Beverage Warehouse, and a public parking lot for over 65 cars, with Jewel-Osco just one block away.

#### **END CAP / CORNER UNIT 2,324 SF FOR LEASE**

Perfect visibility on the hard corner of Palatine Road and Brockway Street. This former Bank of America space offers high end finishes throughout, with 4 private offices, break room, abundant storage, and over 35 feet of glass storefront glass fronting to Palatine Road. Full basement provides additional 2,324 SF of usable storage space.