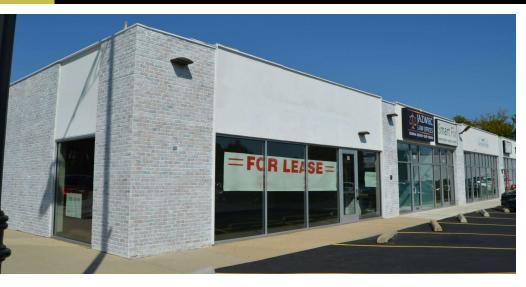

#### **END CAP / CORNER UNIT 2,324 SF FOR LEASE**

Perfect visibility on the hard corner of Palatine Road and Brockway Street. This former Bank of America space offers high end finishes throughout, with 4 private offices, break room, abundant storage, and over 35 feet of glass storefront glass fronting to Palatine Road. Full basement provides additional 2,324 SF of usable storage space.