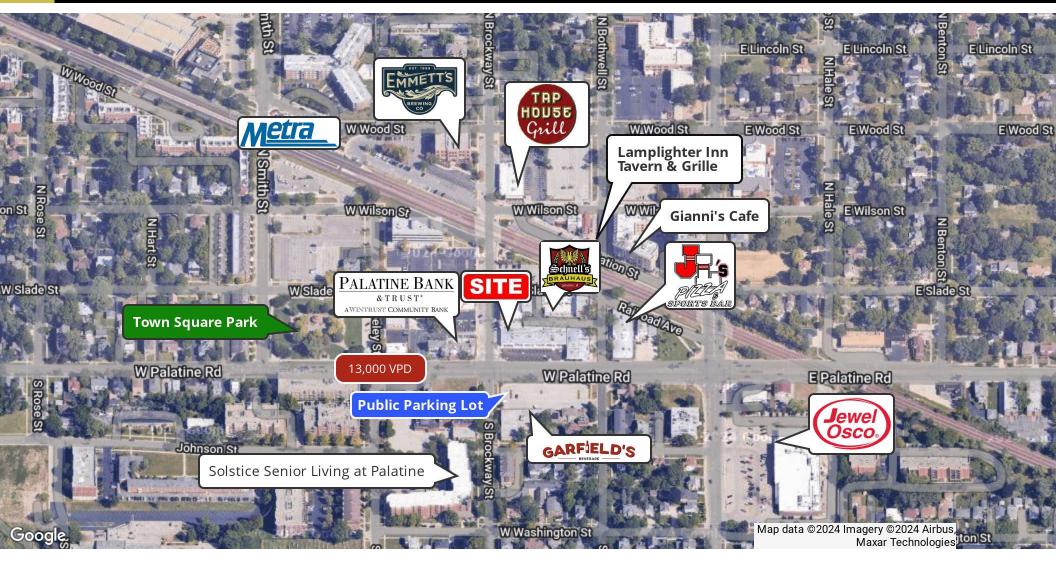

### RETAIL SPACE FOR LEASE IN DOWNTOWN PALATINE

32-60 W PALATINE ROAD, PALATINE, IL 60067

- Recently Renovated Facade, New Parking Lot, and LED Lighting
- Abundant Parking Onsite with Public Lot Across Street
- High Visibility Corner Lot
- Over 13,000 VPD on Palatine Road, 1200 on Brockway
- 3 Blocks from Metra Station
- Surrounded by restaurants, bars and entertainment venues, and shops of Downtown Palatine.
- Prime End Cap Space with Full Basement Available!

#### LOCATION DESCRIPTION

Situated on almost a full acre near the heart of Downtown Palatine, on the northeast corner of Palatine Road and Broadway Street. Across the street from Garfield's Beverage Warehouse, and a public parking lot for over 65 cars, with Jewel-Osco just one block away.