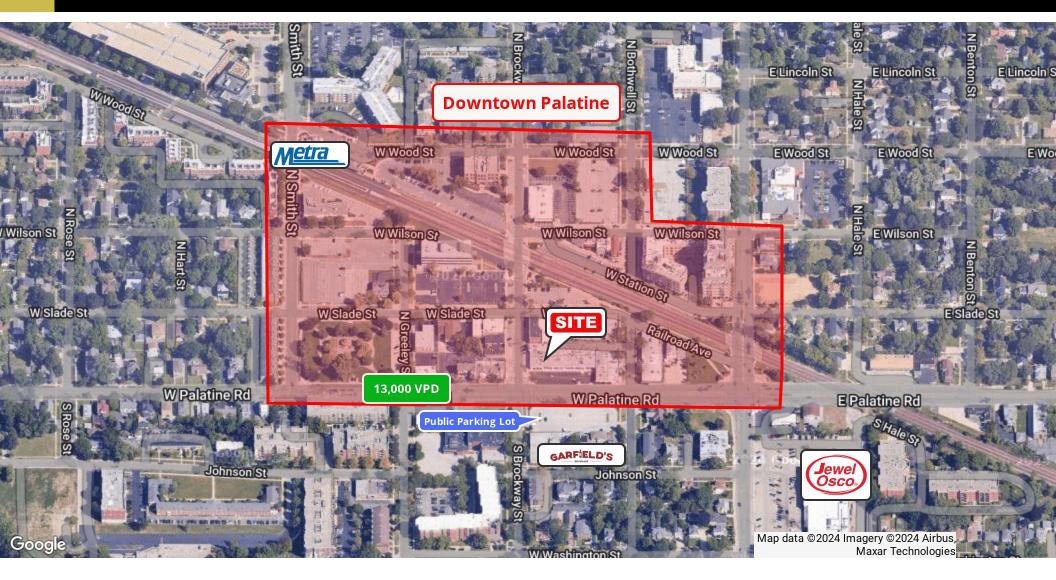

### RETAIL SPACE FOR LEASE IN DOWNTOWN PALATINE

32-60 W PALATINE ROAD, PALATINE, IL 60067

- Recently Renovated Facade, New Parking Lot, and LED Lighting
- Abundant Parking Onsite with Public Lot Across Street
- High Visibility Corner Lot
- Over 13,000 VPD on Palatine Road, 1200 on Brockway
- 3 Blocks from Metra Station
- Surrounded by restaurants, bars and entertainment venues, and shops of Downtown Palatine.
- Prime End Cap Space with Full Basement Available!

#### LOCATION DESCRIPTION

Situated on almost a full acre near the heart of Downtown Palatine, on the northeast corner of Palatine Road and Broadway Street. Across the street from Garfield's Beverage Warehouse, and a public parking lot for over 65 cars, with Jewel-Osco just one block away.

#### **END CAP / CORNER UNIT 2,324 SF FOR LEASE**

Perfect visibility on the hard corner of Palatine Road and Brockway Street. This former Bank of America space offers high end finishes throughout, with 4 private offices, break room, abundant storage, and over 35 feet of glass storefront glass fronting to Palatine Road. Full basement provides additional 2,324 SF of usable storage space.