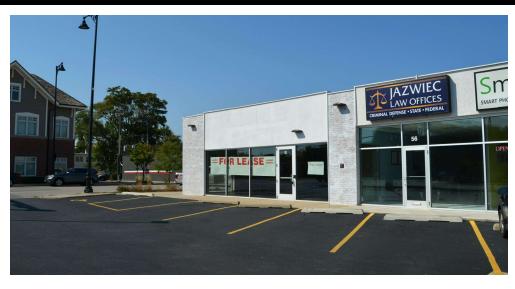

### RETAIL SPACE FOR LEASE IN DOWNTOWN PALATINE

32-60 W PALATINE ROAD, PALATINE, IL 60067

- Recently Renovated Facade, New Parking Lot, and LED Lighting
- Abundant Parking Onsite with Public Lot Across Street
- High Visibility Corner Lot
- Over 13,000 VPD on Palatine Road, 1200 on Brockway
- 3 Blocks from Metra Station
- Surrounded by restaurants, bars and entertainment venues, and shops of Downtown Palatine.
- Prime End Cap Space with Full Basement Available!

#### LOCATION DESCRIPTION

Situated on almost a full acre near the heart of Downtown Palatine, on the northeast corner of Palatine Road and Broadway Street. Across the street from Garfield's Beverage Warehouse, and a public parking lot for over 65 cars, with Jewel-Osco just one block away.

#### **END CAP / CORNER UNIT 2,324 SF FOR LEASE**

Perfect visibility on the hard corner of Palatine Road and Brockway Street. This former Bank of America space offers high end finishes throughout, with 4 private offices, break room, abundant storage, and over 35 feet of glass storefront glass fronting to Palatine Road. Full basement provides additional 2,324 SF of usable storage space.