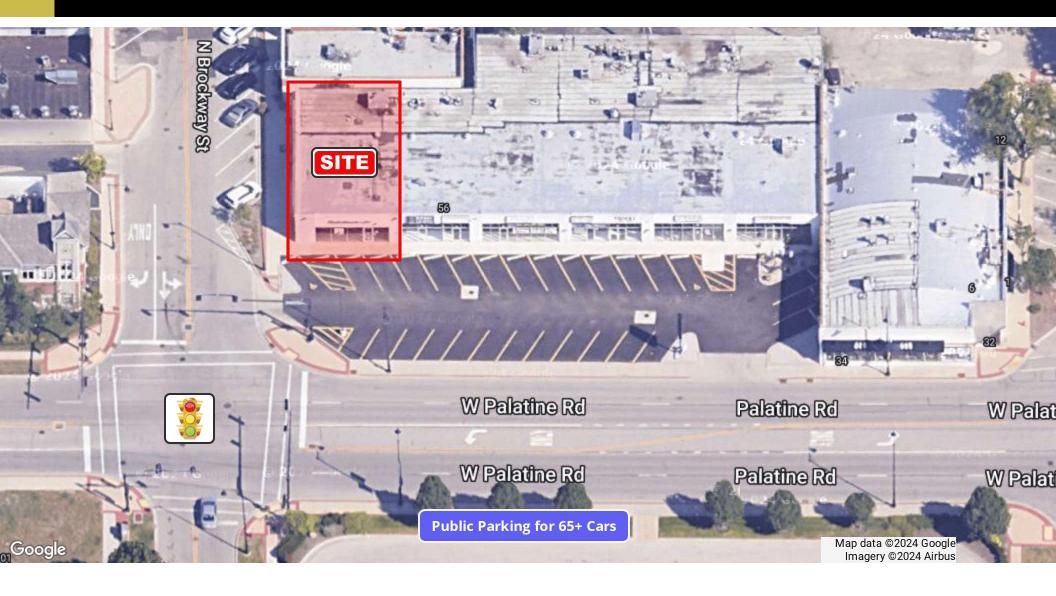

#### LOCATION DESCRIPTION

Situated on almost a full acre near the heart of Downtown Palatine, on the northeast corner of Palatine Road and Broadway Street. Across the street from Garfield's Beverage Warehouse, and a public parking lot for over 65 cars, with Jewel-Osco just one block away.

#### **END CAP / CORNER UNIT 2,324 SF FOR LEASE**

Perfect visibility on the hard corner of Palatine Road and Brockway Street. This former Bank of America space offers high end finishes throughout, with 4 private offices, break room, abundant storage, and over 35 feet of glass storefront glass fronting to Palatine Road. Full basement provides additional 2,324 SF of usable storage space.