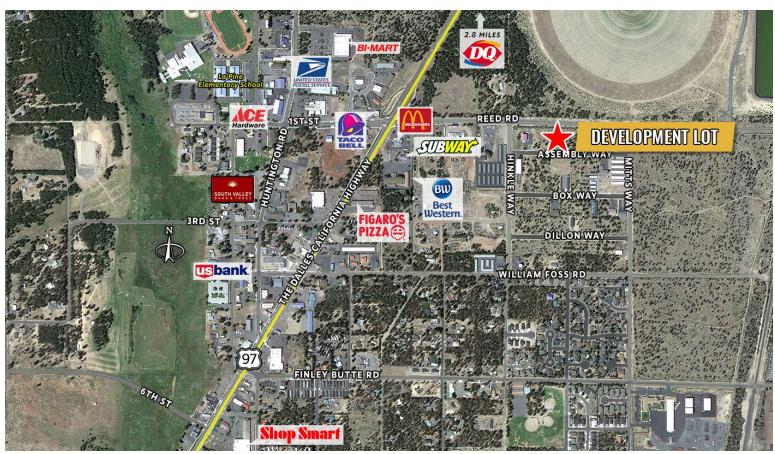

### La Pine Industrial Development Land

16640 Assembly Way, La Pine, OR 97739

#### HIGHLIGHTS

- Located in Newberry Business Park offering an industrial development opportunity
- In an area featuring some of the lowest-priced bare land in Central Oregon, making it an attractive investment opportunity
- Infrastructure available includes water, sewer, and electric services accessible at the road
- Situated in the Enterprise Zone, which may offer potential tax incentives for development and business activities