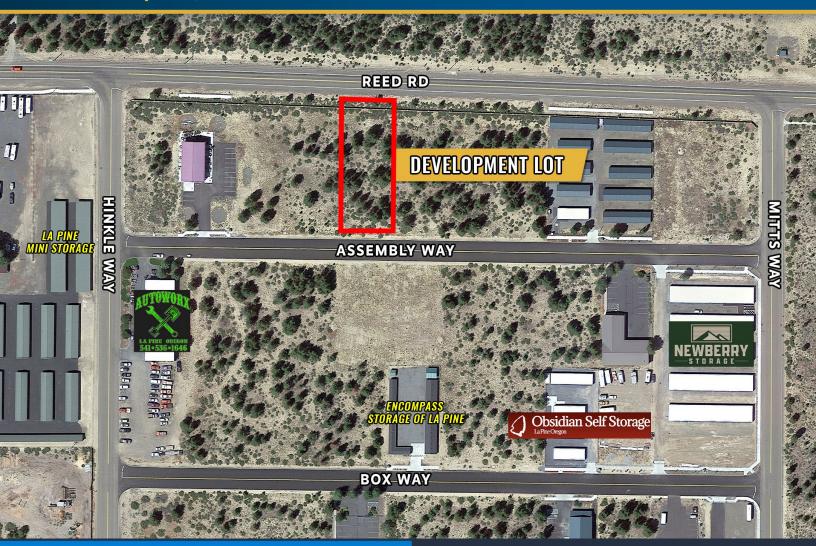

### La Pine Industrial Development Land

16640 Assembly Way, La Pine, OR 97739

#### **PROPERTY DETAILS**

**Sale Price:** \$69,900

**Lot Size:** 0.57 AC / 24,829 SF

**Zoning:** Industrial (I)

**Tax Lot:** 221014AB00107

**Kristie Schmitt, CCIM** 

600 SW Columbia St., Ste. 6100 | Bend, OR 97702 **541.383.2444** | www.CompassCommercial.com

#### HIGHLIGHTS

- Located in Newberry Business Park offering an industrial development opportunity
- In an area featuring some of the lowest-priced bare land in Central Oregon, making it an attractive investment opportunity
- Infrastructure available includes water, sewer, and electric services accessible at the road
- Situated in the Enterprise Zone, which may offer potential tax incentives for development and business activities