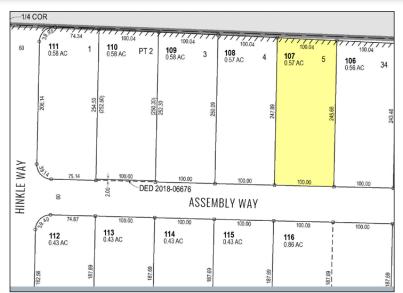

#### **PROPERTY DETAILS**

**Sale Price:** \$69,900

**Lot Size:** 0.57 AC / 24,829 SF

**Zoning:** Industrial (I)

**Tax Lot:** 221014AB00107

**Kristie Schmitt, CCIM** 

600 SW Columbia St., Ste. 6100 | Bend, OR 97702 **541.383.2444** | www.CompassCommercial.com