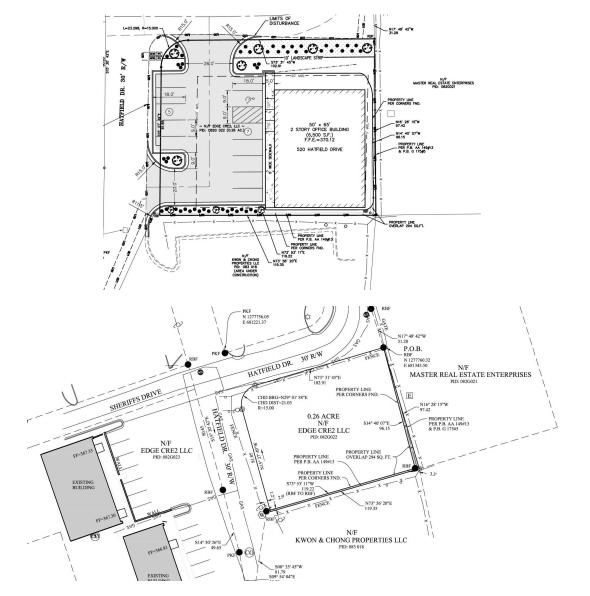

## **PROPERTY DESCRIPTION**

This 0.26 acre site is fully entitled and approved for a 6,500 square foot office building. Cross easements with neighboring property are place and perpetual in favor of the subject property. All civil engineering for the site is completed and approved by Columbia County.