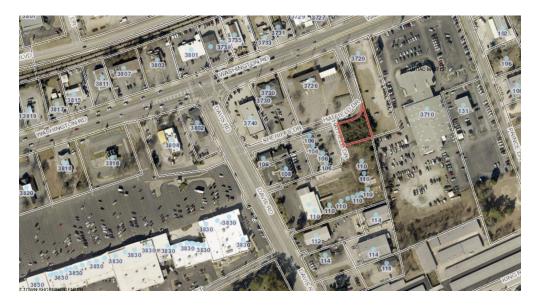

## **PROPERTY DESCRIPTION**

This 0.26 acre site is fully entitled and approved for a 6,500 square foot office building. Cross easements with neighboring property are place and perpetual in favor of the subject property. All civil engineering for the site is completed and approved by Columbia County.

## LOCATION DESCRIPTION

The subject site is located off of Hatfield Drive which is a small road off of Sheriffs Drive which is a connector road between Washington Road and Davis Road in Columbia County. Hatfield Drive connects a brand new 26,000 square foot shopping center with Sheriffs Drive. The only properties that have access to Hatfield or the subject property, Davis Plaza and the new center. Adjacent Davis Plaza houses Cadwallers restaurant which is a fine dining option that has been in the same location for decades. Traffic Counts in the area are between 16,000 and 20,000 per day.