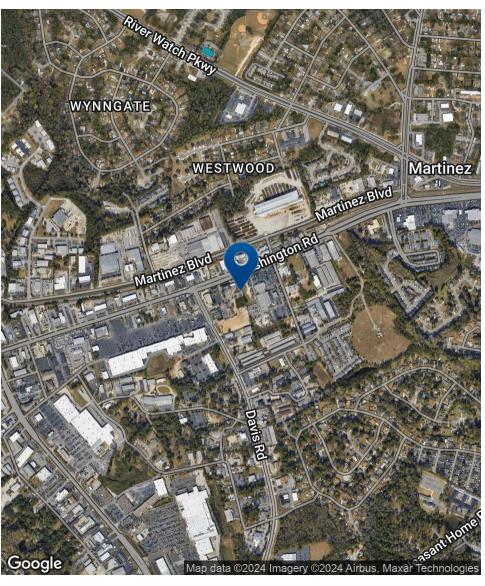

ping center with Sheriffs Drive. The only properties that have access to Hatfield or the subject property, Davis Plaza and the new center. Adjacent Davis Plaza houses Cadwallers restaurant which is a fine dining option that has been in the same location for decades. Traffic Counts in the area are between 16,000 and 20,000 per day.

## **OFFERING SUMMARY**

| Sale Price: | \$215,000  |
|-------------|------------|
| Lot Size:   | 0.26 Acres |
|             |            |

| DEMOGRAPHICS      | 1 MILE   | 3 MILES  | 5 MILES  |
|-------------------|----------|----------|----------|
| Total Households  | 3,277    | 29,335   | 61,368   |
| Total Population  | 6,017    | 58,212   | 130,765  |
| Average HH Income | \$52,349 | \$73,683 | \$71,218 |



# **Retailer Map**





# **Location Map**





#### HERMAN& EMSTREET JOE EDGE, SIOR, CCIM President & Broker jedge@shermanandhe

Real Estate Company

President & Broker jedge@shermanandhemstreet.com 706.288.1077

# **Additional Photos**





# Demographics Map & Report

| POPULATION           | 1 MILE   | 3 MILES  | 5 MILES  |
|----------------------|----------|----------|----------|
| Total Population     | 6,017    | 58,212   | 130,765  |
| Average Age          | 43.6     | 40.3     | 39.8     |
| Average Age (Male)   | 46.9     | 38.9     | 38.8     |
| Average Age (Female) | 42.5     | 42.4     | 41.9     |
| HOUSEHOLDS & INCOME  | 1 MILE   | 3 MILES  | 5 MILES  |
| Total Households     | 3,277    | 29,335   | 61,368   |
| # of Persons per HH  | 1.8      | 2.0      | 2.1      |
| Average HH Income    | \$52,349 | \$73,683 | \$71,