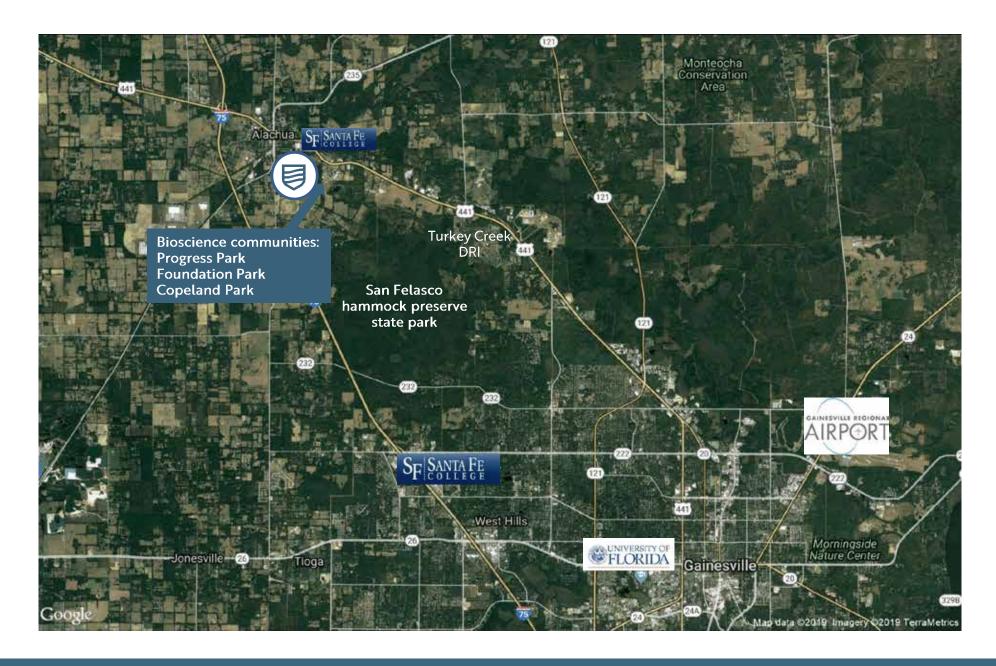

### LOCATION

IN THE BIOSCIENCE COMMUNITY

NEAR GAINESVILLE, ALACHUA, & INTERSTATE 75

#### **ADJACENT TO:**

PROGRESS PARK
FOUNDATION PARK

# SITE HIGHLIGHTS

Properties are in an excellent location within City of Alachua, located between Gainesville and Alachua. It is located in the bioscience community, including Progress Park and Foundation Park. Companies located in these parks include Ology, AGTC, Sid Martin Biotech, Intermed, Lacerta, Brammer Bio, along with many others. The Sites have sought after zoning and much infrastructure in place resulting in time and cost savings with many development possibilities and much flexibility!

Desirable area, neighboring Progress Park and Foundation park 01

Frontage on CR 2054 available, just off heavily traveled highway 441

02

Minutes from 1-75

03

Minutes from downtown Alachua

04

INFRASTRUCTURE IN PLACE INCLUDING SHARED MASTER STORM WATER, RESULTING IN COST AND TIME SAVINGS