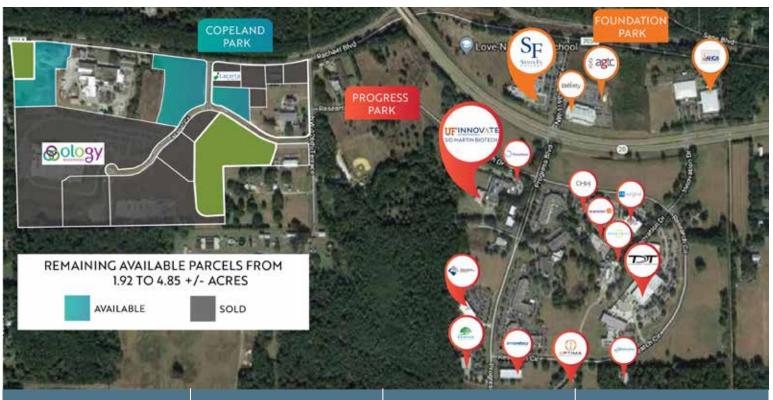

# SITE HIGHLIGHTS

Properties are in an excellent location within City of Alachua, located between Gainesville and Alachua. It is located in the bioscience community, including Progress Park and Foundation Park. Companies located in these parks include Ology, AGTC, Sid Martin Biotech, Intermed, Lacerta, Brammer Bio, along with many others. The Sites have sought after zoning and much infrastructure in place resulting in time and cost savings with many development possibilities and much flexibility!

Desirable area, neighboring Progress Park and Foundation park 01

Frontage on CR 2054 available, just off heavily traveled highway 441

02

Minutes from 1-75

03

Minutes from downtown Alachua

04

INFRASTRUCTURE IN PLACE INCLUDING SHARED MASTER STORM WATER, RESULTING IN COST AND TIME SAVINGS

#### **ADJACENT TO:**

PROGRESS PARK
FOUNDATION PARK

### LOT SIZE:

1.92 TO 4.85 +/- ACRES