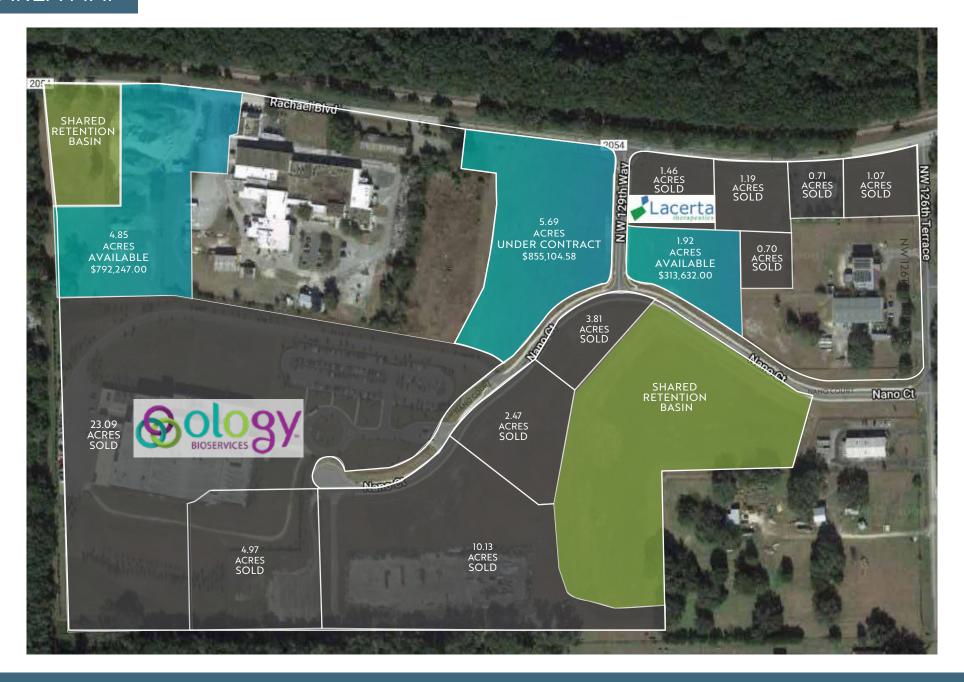

#### **PROPERTY USES:**

BIOSCIENCE LABORATORY INDUSTRIAL WAREHOUSE

### **FRONTAGE:**

FRONTING C.R 2054 (RACHEL BLVD) JUST OFF HEAVILY TRAVELED 441

### LOT SIZE:

1.92 TO 4.85 +/- ACRES

#### **ZONING:**

ILW

#### **ADJACENT TO:**

PROGRESS PARK
FOUNDATION PARK

### **HIGHLIGHTS**

WILL BUILD TO SUIT
FLEXIBLE LOTS SIZES
OWNER MAY FINANCE
CITY SEWER AND WATER
MASTER STORM WATER

# SITE HIGHLIGHTS

Properties are in an excellent location within City of Alachua, located between Gainesville and Alachua. It is located in the bioscience community, including Progress Park and Foundation Park. Companies located in these parks include Ology, AGTC, Sid Martin Biotech, Intermed, Lacerta, Brammer Bio, along with many others. The Sites have sought after zoning and much infrastructure in place resulting in time and cost savings with many development possibilities and much flexibility!

Desirable area, neighboring Progress Park and Foundation park 01

Frontage on CR 2054 available, just off heavily traveled highway 441

02

Minutes from 1-75

03

Minutes from downtown Alachua

04

INFRASTRUCTURE IN PLACE INCLUDING SHARED MASTER STORM WATER, RESULTING IN COST AND TIME SAVINGS