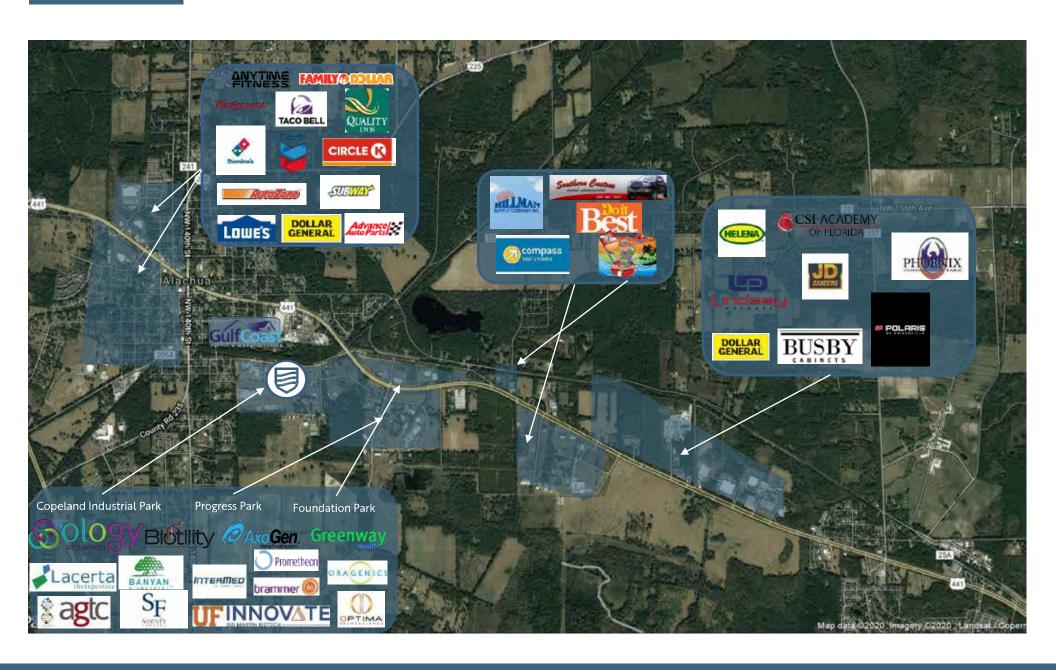

# SITE HIGHLIGHTS

Properties are in an excellent location within City of Alachua, located between Gainesville and Alachua. It is located in the bioscience community, including Progress Park and Foundation Park. Companies located in these parks include Ology, AGTC, Sid Martin Biotech, Intermed, Lacerta, Brammer Bio, along with many others. The Sites have sought after zoning and much infrastructure in place resulting in time and cost savings with many development possibilities and much flexibility!

# AREA MAP