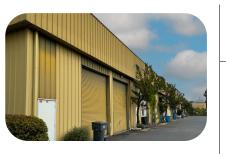

# WAREHOUSE SPACE FOR LEASE

#### DESCRIPTION OF PREMISES

Small warehouse unit with a 22' clear height, roll-up door and a man door. Concrete floors, power outlets, fluorescent lighting and common area restrooms.