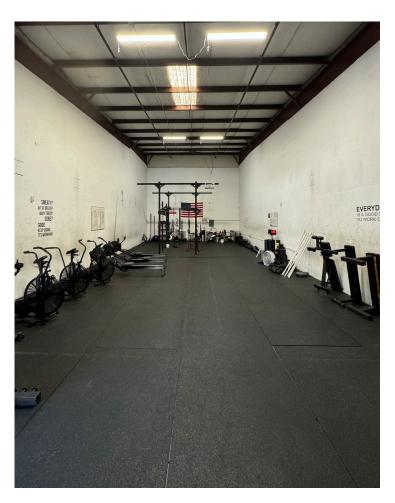

#### DESCRIPTION OF PREMISES

Small warehouse unit with a 22' clear height, roll-up door and a man door. Concrete floors, power outlets, fluorescent lighting and common area restrooms.