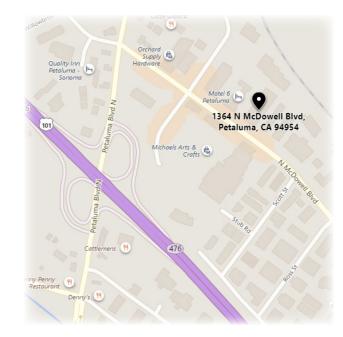

#### DESCRIPTION OF AREA

Established business and industrial area in North Petaluma. Excellent mix of industries in the area. Easy access to Highway 101. Next door to Lagunitas.

#### AREA MAP

1364 N MCDOWELL BLVD SUITES 5 & 9 PETALUMA, CA

Small Warehouse Units