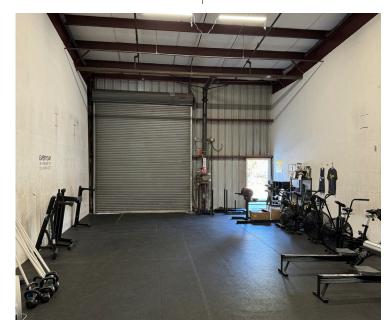

#### DESCRIPTION OF PREMISES

Small warehouse unit with a 22' clear height, roll-up door and a man door. Concrete floors, power outlets, fluorescent lighting and common area restrooms.

#### HIGHLIGHTS

- Conveniently Located
- 12' x 14' Roll-up Door
- 22' Max Clear, 16' Low Point
- "BP" Business Park Zoning