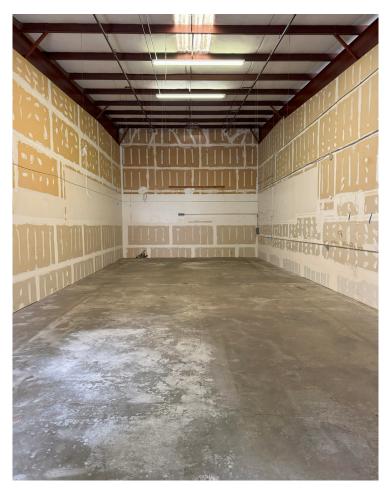

#### DESCRIPTION OF PREMISES

Small warehouse unit with a 22' clear height, roll-up door and a man door. Concrete floors, power outlets, fluorescent lighting and common area restrooms.