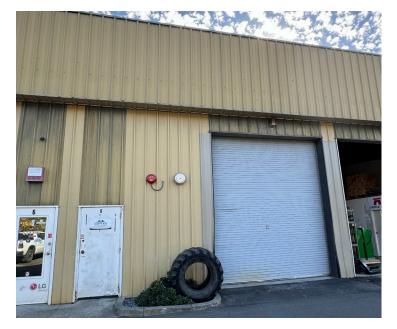

#### DESCRIPTION OF PREMISES

Small warehouse unit with a 22' clear height, roll-up door and a man door. Concrete floors, power outlets, fluorescent lighting and common area restrooms.

#### HIGHLIGHTS

- Conveniently Located
- 12' x 14' Roll-up Door
- 22' Max Clear, 16' Low Point
- "BP" Business Park Zoning